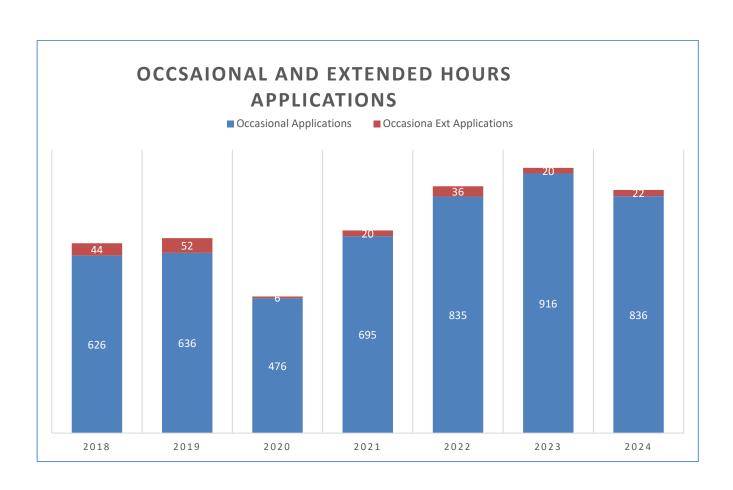

| Month  | Occasional<br>Applications | Occasional<br>Reports to<br>Board | Occasional<br>Ext<br>Applications | Complaints |
|--------|----------------------------|-----------------------------------|-----------------------------------|------------|
| Jan-24 | 103                        | 0                                 | 1                                 | 3          |
| Feb-24 | 69                         | 5                                 | 0                                 | 2          |
| Mar-24 | 54                         | 0                                 | 0                                 | 3          |
| Apr-24 | 121                        | 3                                 | 2                                 | 2          |
| May-24 | 120                        | 5                                 | 12                                | 6          |
| Jun-24 | 54                         | 2                                 | 3                                 | 2          |
| Jul-24 | 59                         | 0                                 | 1                                 | 3          |
| Aug-24 | 40                         | 0                                 | 1                                 | 3          |
| Sep-24 | 69                         | 2                                 | 0                                 | 5          |
| Oct-24 | 81                         | 0                                 | 0                                 | 2          |
| Nov-24 | 66                         | 2                                 | 2                                 | 4          |
| Dec-24 | 27                         | 0                                 | 0                                 | 2          |
| Total  | 863                        | 19                                | 22                                | 37         |