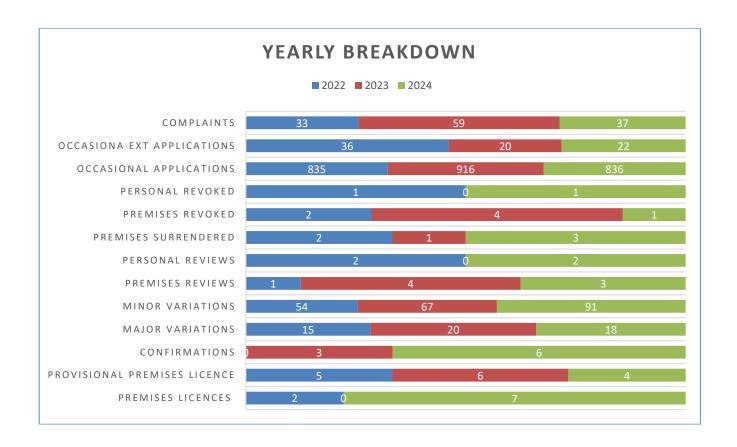

| Provisional       | Premises                      | Comments re       | Confirmed        |
|-------------------|-------------------------------|-------------------|------------------|
| <b>Grant Date</b> |                               | Section 50 Certs. |                  |
| 07/07/2020        | Chip Shop,                    | No update         | Extended to June |
|                   | 57 Eskview Terrace            |                   | 2025             |
| 31/03/2022        | Broxmouth Courtyard           | No update         | Expires Mar 2026 |
| 25/08/2022        | The Mart, East Linton         | No update         | Expires Aug 2026 |
| 27/10/2022        | The Tap Room, Haddington      | Awaiting S50      | Expires Oct 2026 |
| 23/02/2023        | Humbie Hub                    | No Update         | Expires Feb 2027 |
| 30/03/2023        | Buck and Birch                | No update         | Expires Mar 2027 |
| 28/09/2023        | Carfrae Farm shop             | No update         | Expires Sep 2027 |
| 26/10/2023        | Premier, Haddington           | No update         | Expires Oct 2027 |
| 23/11/2023        | Garden City, Longniddry       | No update         | Expires Nov 2027 |
| 23/11/2023        | The Tiffin Box, North Berwick | No update         | Expires Nov 2027 |
| 25/04/2024        | One Stop, Tranent             | No update         | Expires Apr 2028 |
| 23/05/2024        | Tesco Express, Wallyford      | No update         | Expires May 2028 |
| 23/05/2024        | Lido, Musselburgh             | No update         | Expires May 2028 |
| 29/08/2024        | Papple steading               | No update         | Expires Aug 2028 |
| 29/08/2024        | Costcutter, Tranent           | No update         | Expires Aug 2028 |
| 29/09/2024        | Premier Store, Dunbar         | No update         | Expires Sep 2028 |
| 30/01/2025        | Greywalls Hotel               | No update         | Expires Jan 2029 |
| 30/01/2025        | Company Bakery                | No update         | Expires Jan 2029 |
| Confirmation      | Outstanding                   | 18                |                  |

## Overview of 2025

| Month  | Premises<br>licences | Provisional<br>Premises<br>Licence | Confirmations | Premises<br>Reviews | Premises<br>Surrendered | Premises<br>Revoked | Premises ceased |
|--------|----------------------|------------------------------------|---------------|---------------------|-------------------------|---------------------|-----------------|
| Jan-24 | 2                    | 1                                  | 0             | 0                   | 0                       | 0                   | 0               |
| Feb-24 | 0                    | 0                                  | 0             | 0                   | 0                       | 0                   | 0               |
| Mar-24 | 1                    | 0                                  | 1             | 1                   | 0                       | 1                   | 0               |
| Apr-24 | 1                    | 1                                  | 2             | 0                   | 0                       | 0                   | 1               |
| May-24 | 0                    | 2                                  | 0             | 0                   | 0                       | 0                   | 0               |
| Jun-24 | 0                    | 0                                  | 1             | 0                   | 0                       | 0                   | 0               |
| Jul-24 | 0                    | 0                                  | 0             | 0                   | 0                       | 0                   | 1               |
| Aug-24 | 2                    | 0                                  | 2             | 0                   | 0                       | 0                   | 0               |
| Sep-24 | 1                    | 0                                  | 0             | 0                   | 0                       | 0                   | 1               |
| Oct-24 | 0                    | 0                                  | 0             | 0                   | 2                       | 0                   | 0               |
| Nov-24 | 0                    | 0                                  | 0             | 2                   | 1                       | 0                   | 0               |
| Dec-24 | 0                    | 0                                  | 0             | 0                   | 0                       | 0                   | 0               |
| Total  | 7                    | 4                                  | 6             | 3                   | 3                       | 1                   | 3               |

| Month  | Major<br>Variations | Minor<br>Variations |
|--------|---------------------|---------------------|
| Jan-24 | 2                   | 7                   |
| Feb-24 | 0                   | 3                   |
| Mar-24 | 1                   | 6                   |
| Apr-24 | 3                   | 10                  |
| May-24 | 2                   | 12                  |
| Jun-24 | 3                   | 6                   |
| Jul-24 | 0                   | 9                   |
| Aug-24 | 0                   | 6                   |
| Sep-24 | 2                   | 9                   |
| Oct-24 | 3                   | 11                  |
| Nov-24 | 2                   | 6                   |
| Dec-24 | 0                   | 6                   |
| Total  | 18                  | 91                  |

| Month  | Personal<br>Reviews | New<br>Personal<br>Licences | Personal<br>Revoked at<br>review |
|--------|---------------------|-----------------------------|----------------------------------|
| Jan-24 | 2                   | 20                          | 1                                |
| Feb-24 | 0                   | 14                          | 0                                |
| Mar-24 | 0                   | 25                          | 0                                |
| Apr-24 | 0                   | 14                          | 0                                |
| May-24 | 0                   | 12                          | 0                                |
| Jun-24 | 0                   | 16                          | 0                                |
| Jul-24 | 0                   | 15                          | 0                                |
| Aug-24 | 0                   | 8                           | 0                                |
| Sep-24 | 0                   | 12                          | 0                                |
| Oct-24 | 0                   | 13                          | 0                                |
| Nov-24 | 0                   | 16                          | 0                                |
| Dec-24 | 0                   | 6                           | 0                                |
| Total  | 2                   | 171                         | 1                                |

| Month  | Occasional<br>Applications | Occasional<br>Reports to<br>Board | Occasional<br>Ext<br>Applications | Complaints |
|--------|----------------------------|-----------------------------------|-----------------------------------|------------|
| Jan-24 | 103                        | 0                                 | 1                                 | 3          |
| Feb-24 | 69                         | 5                                 | 0                                 | 2          |
| Mar-24 | 54                         | 0                                 | 0                                 | 3          |
| Apr-24 | 121                        | 3                                 | 2                                 | 2          |
| May-24 | 120                        | 5                                 | 12                                | 6          |
| Jun-24 | 54                         | 2                                 | 3                                 | 2          |
| Jul-24 | 59                         | 0                                 | 1                                 | 3          |
| Aug-24 | 40                         | 0                                 | 1                                 | 3          |
| Sep-24 | 69                         | 2                                 | 0                                 | 5          |
| Oct-24 | 81                         | 0                                 | 0                                 | 2          |
| Nov-24 | 66                         | 2                                 | 2                                 | 4          |
| Dec-24 | 27                         | 0                                 | 0                                 | 2          |
| Total  | 863                        | 19                                | 22                                | 37         |