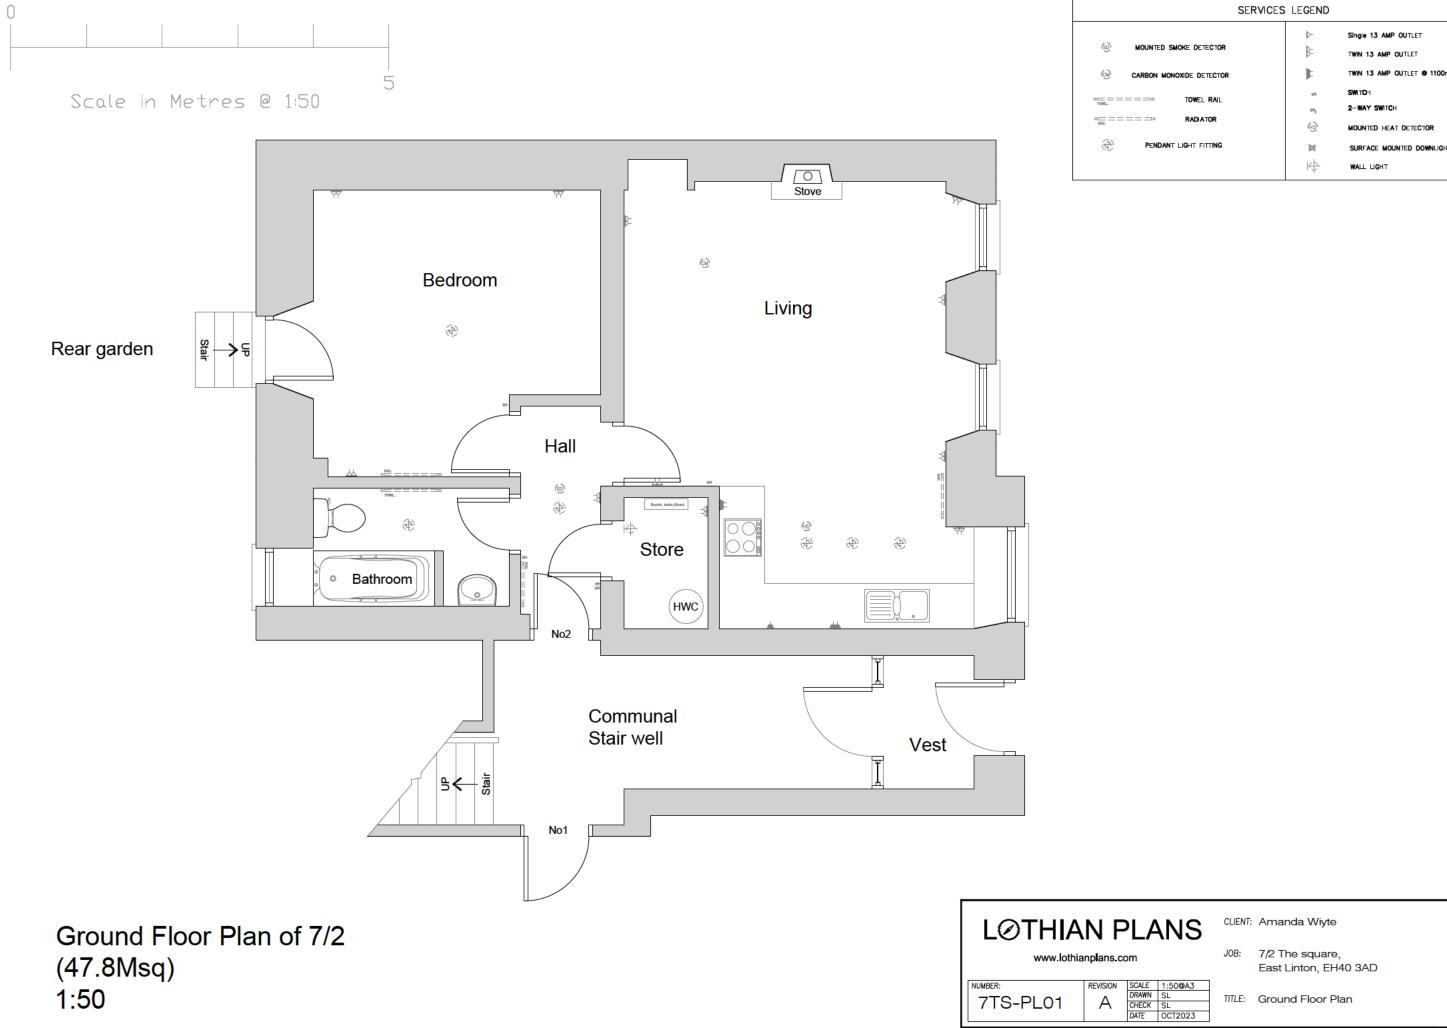

#### How many people can it accommodate?

2 people. The flat has a king size bed and a sofa bed, but I never take more than two people renting.

#### Is it cleaned after every let and is this by a commercial cleaning company?

Yes, the cleaning and laundry is managed after every let by a local cleaner/housekeeper.