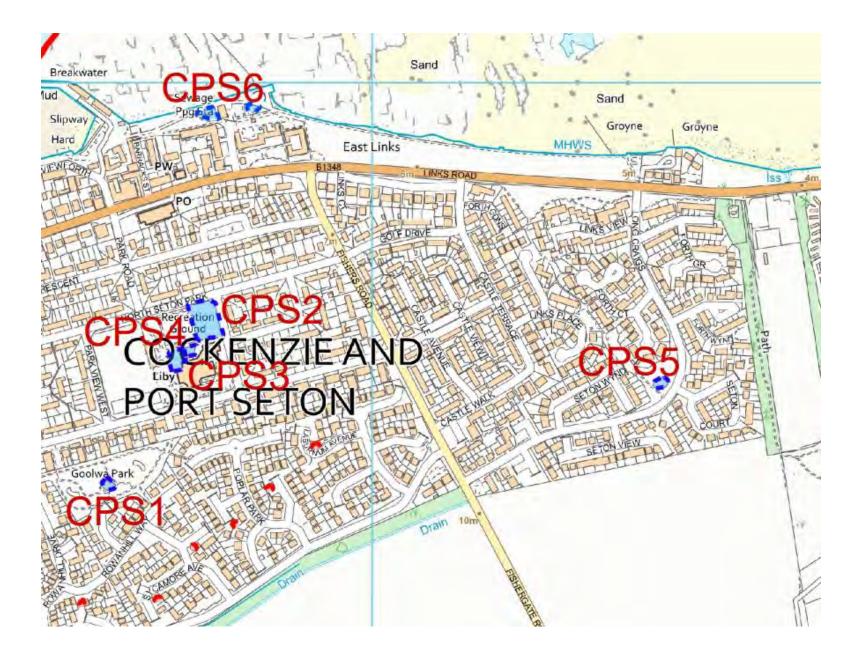

# 1. Cockenzie and Port Seton Community Council Area

| Ref No | Formal Play Space                          | Play Space Type*                | Play Equipment<br>Target Age<br>Range |
|--------|--------------------------------------------|---------------------------------|---------------------------------------|
| CPS1   | Goolwa Park                                | Small neighbourhood play space  | 0-15 years                            |
| CPS2   | King George V Older Children Play<br>Space | Larger neighbourhood play space | 5-17 years                            |
| CPS3   | King George V Toddler Park                 | Larger neighbourhood play space | 0-4 years                             |
| CPS4   | King George V Park Skate Park              | Specific interest play space    | 5-17 years                            |
| CPS5   | Long Craigs                                | Small neighbourhood play space  | 0-4 years                             |
| CPS6   | Promenade                                  | Larger neighbourhood play space | 0-11 years                            |
| CPS7   | South Seton Park                           | Larger neighbourhood play space | 0-4 years                             |
| CPS8   | Whin Park                                  | Larger neighbourhood play space | 0-15 years                            |