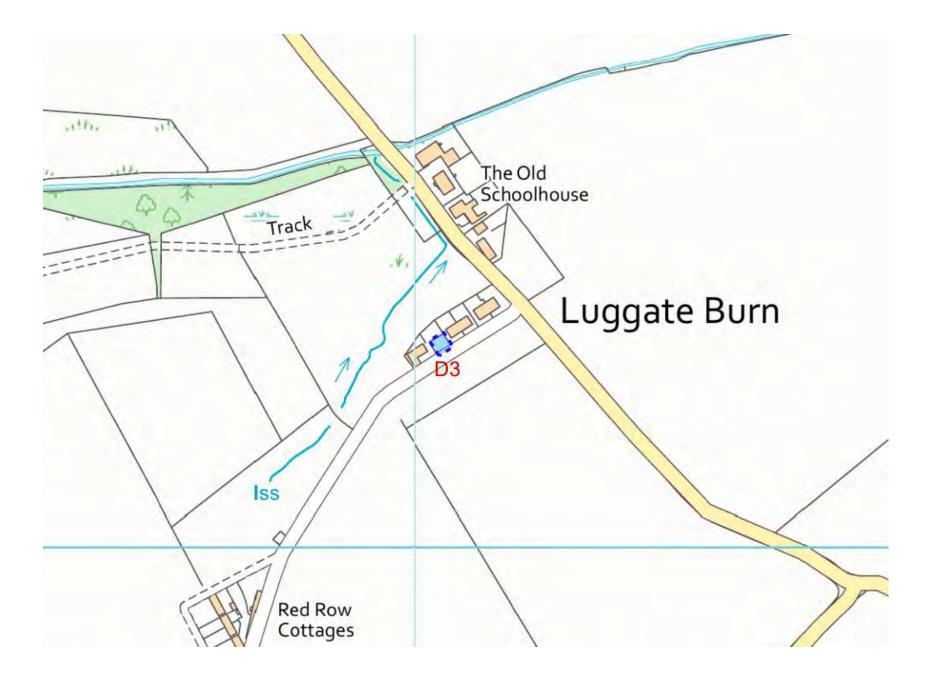

| 3 | Dunpender Community Council Area (East Lint | ton, Whittingehame) |
|---|---------------------------------------------|---------------------|
|---|---------------------------------------------|---------------------|

| Ref No | Formal Play Space      | Play Space Type*                | Play Equipment<br>Target Age Range |
|--------|------------------------|---------------------------------|------------------------------------|
| D1     | East Linton Play Space | Larger neighbourhood play space | 0-17 years                         |
| D2     | East Linton Skate Park | Specific interest play space    | 0-17 years                         |
| D3     | Whittingehame          | Small neighbourhood play space  | 0-11 years                         |