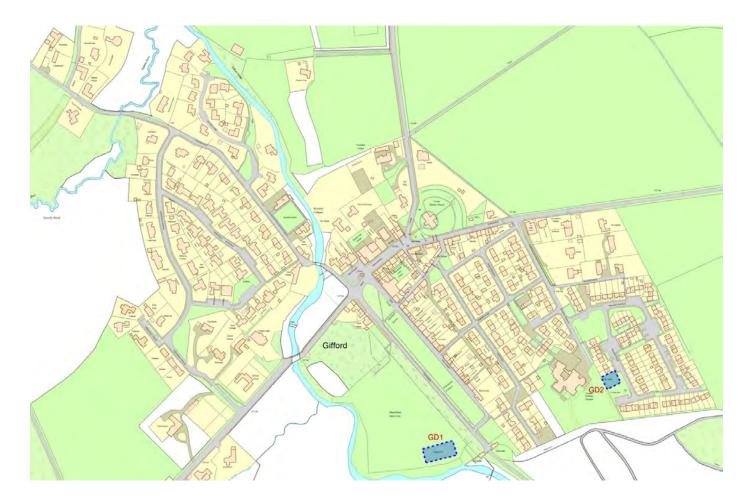

# 6 Gifford Community Council Area

| Ref No | Formal Play Space | Play Space Type*                | Play Equipment Target<br>Age Range |
|--------|-------------------|---------------------------------|------------------------------------|
| GD1    | Gifford Play Park | Destination play space          | 0-17 years                         |
| GD2    | Walden Terrace    | Larger neighbourhood play space | 0-17 years                         |