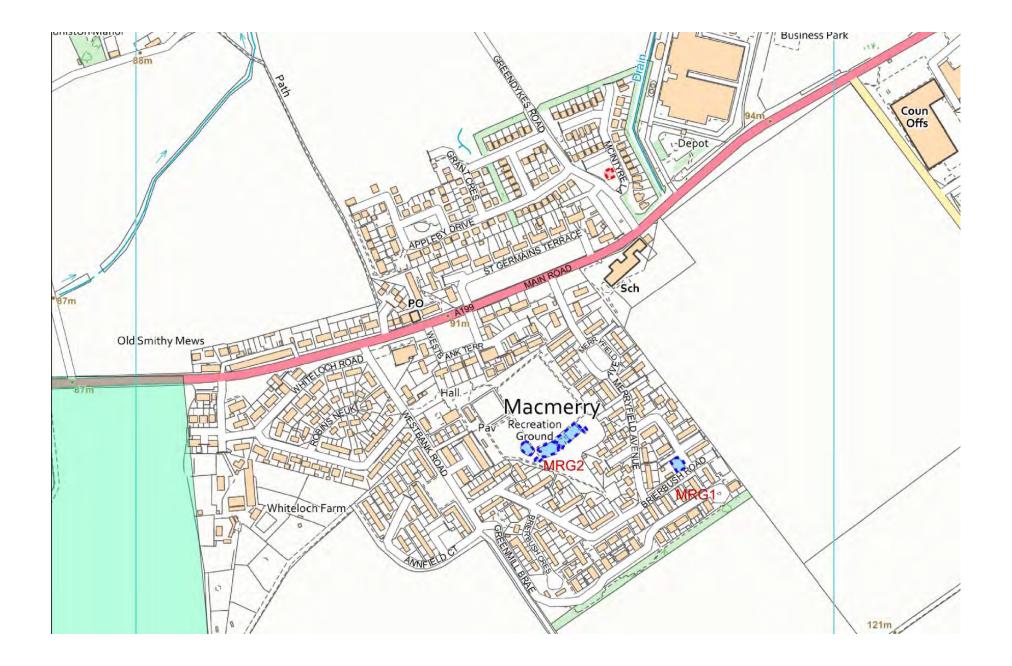

## 11 Macmerry and Gladsmuir Community Council Area

| Ref No | Formal Play Space  | Play Space Type*                | Play Equipment<br>Target Age Range |
|--------|--------------------|---------------------------------|------------------------------------|
| MRG1   | Brierbush Road     | Larger neighbourhood play space | 5-17 years                         |
| MRG2   | Macmerry Play Area | Destination play space          | 0-17 years                         |
| MRG3   | Gladsmuir          | Larger neighbourhood play space | 0-11 years                         |