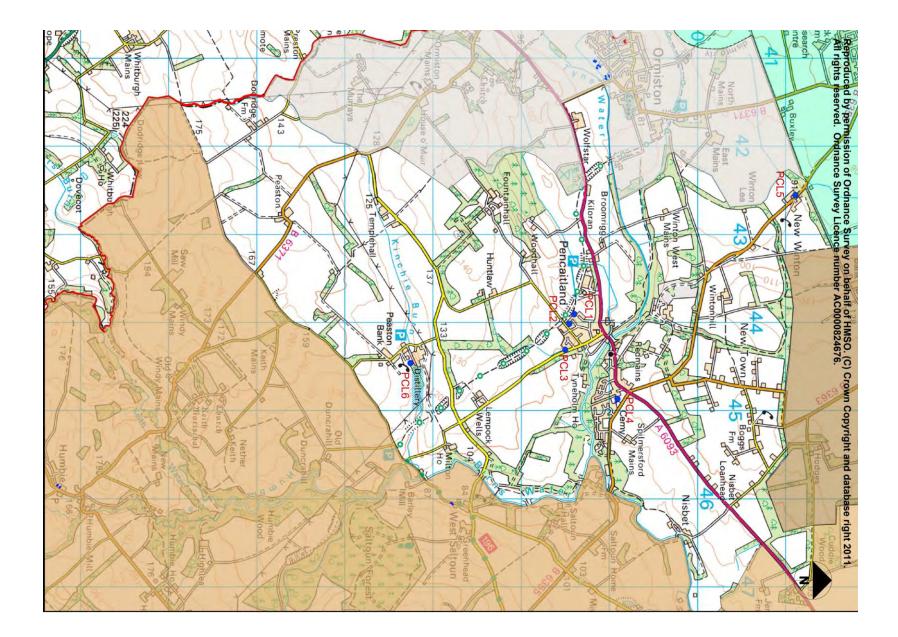

# 15 Pencaitland Community Council Area

| Ref No | Formal Play Space  | Play Space Type*                | Play Equipment Target Age<br>Range |
|--------|--------------------|---------------------------------|------------------------------------|
| PCL1   | Woodhall Road      | Larger neighbourhood play space | 0-17 years                         |
| PCL2   | Trevelyan Crescent | Larger neighbourhood play space | 0-11 years                         |
| PCL3   | Lamberton Court    | Larger neighbourhood play space | 0-11 years                         |
| PCL4   | Pencaitland Park   | Destination play space          | 0-17 years                         |
| PCL5   | New Winton         | Larger neighbourhood play space | 0-11 years                         |
| PCL6   | Glenkinchie        | Small neighbourhood play space  | 0-11 years                         |