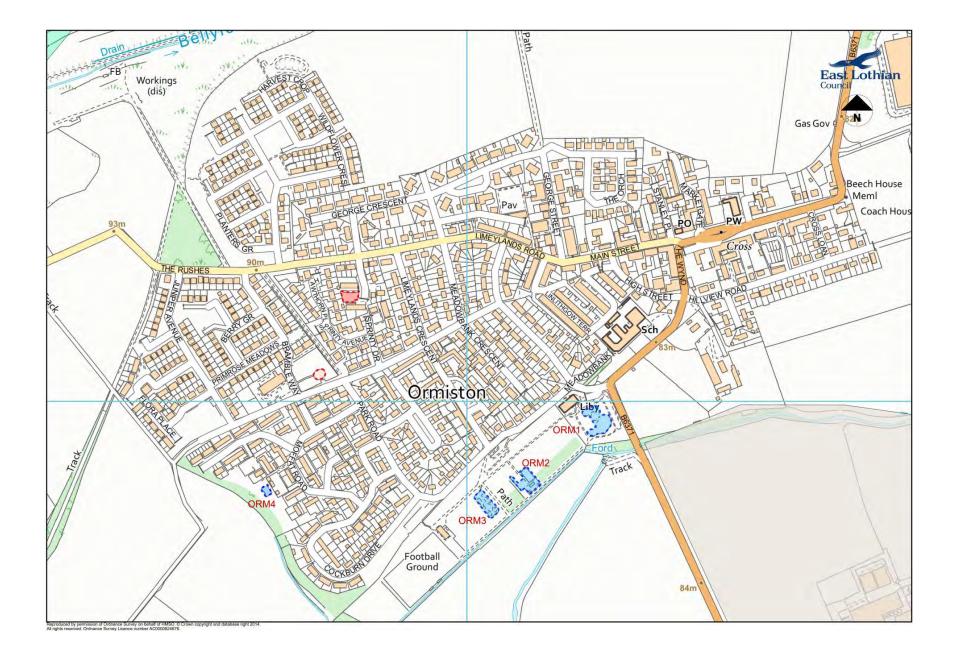

## 14 Ormiston Community Council Area

| Ref No | Formal Play Space                     | Play Space Type*                | Play Equipment<br>Target Age Range |
|--------|---------------------------------------|---------------------------------|------------------------------------|
| ORM1   | Ormiston - Younger Children's<br>Area | Destination play space          | 0-15 years                         |
| ORM2   | Ormiston - Older Children's Area      | Larger neighbourhood play space | 5-17 years                         |
| ORM3   | Ormiston - Pump Track                 | Specific interest play space    | 0-17 years                         |
| ORM4   | Ormiston, Moffat Road                 | Small neighbourhood play space  | 0-11 years                         |