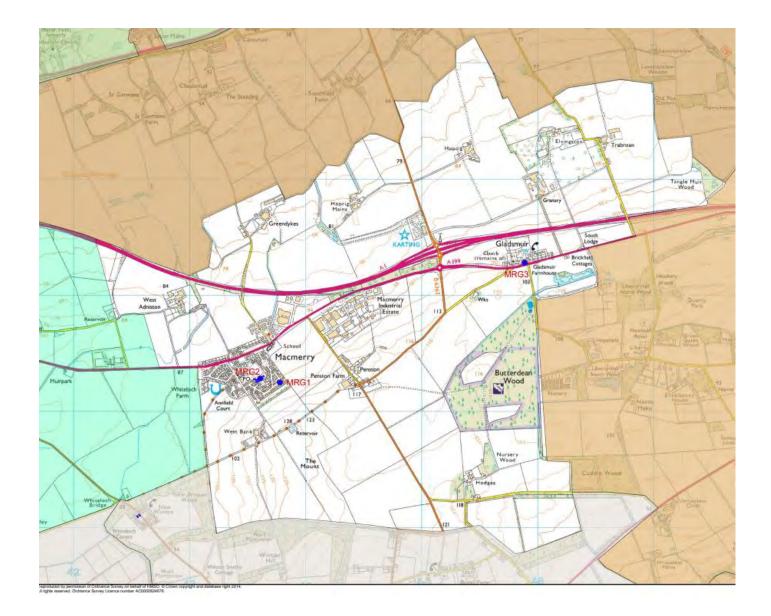

## 11 Macmerry and Gladsmuir Community Council Area

| Ref No | Formal Play Space  | Play Space Type*                | Play Equipment<br>Target Age Range |
|--------|--------------------|---------------------------------|------------------------------------|
| MRG1   | Brierbush Road     | Larger neighbourhood play space | 5-17 years                         |
| MRG2   | Macmerry Play Area | Destination play space          | 0-17 years                         |
| MRG3   | Gladsmuir          | Larger neighbourhood play space | 0-11 years                         |