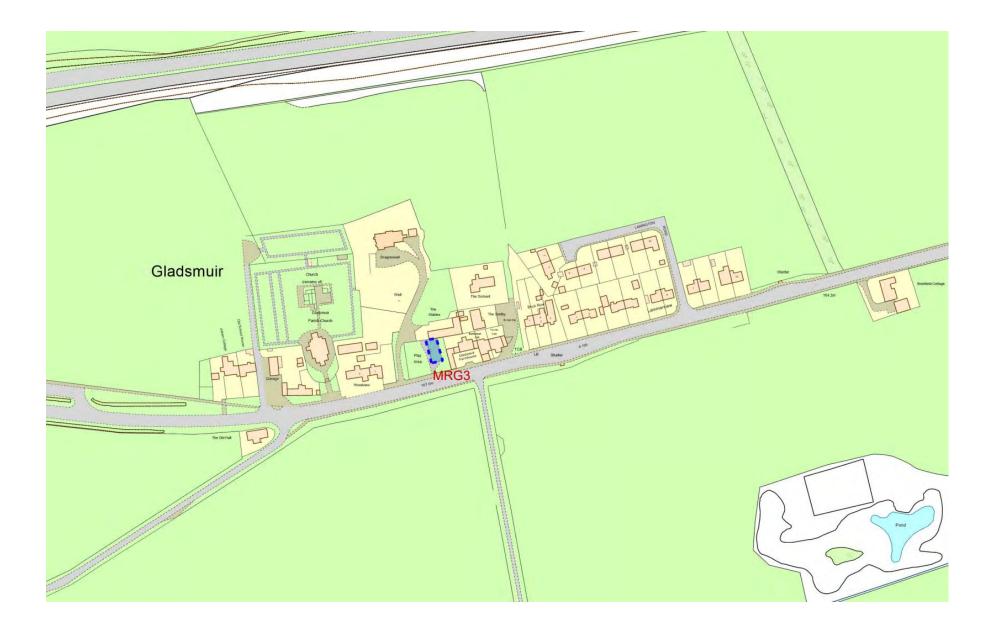

## 11 Macmerry and Gladsmuir Community Council Area

| Ref No | Formal Play Space  | Play Space Type*                | Play Equipment<br>Target Age Range |
|--------|--------------------|---------------------------------|------------------------------------|
| MRG1   | Brierbush Road     | Larger neighbourhood play space | 5-17 years                         |
| MRG2   | Macmerry Play Area | Destination play space          | 0-17 years                         |
| MRG3   | Gladsmuir          | Larger neighbourhood play space | 0-11 years                         |