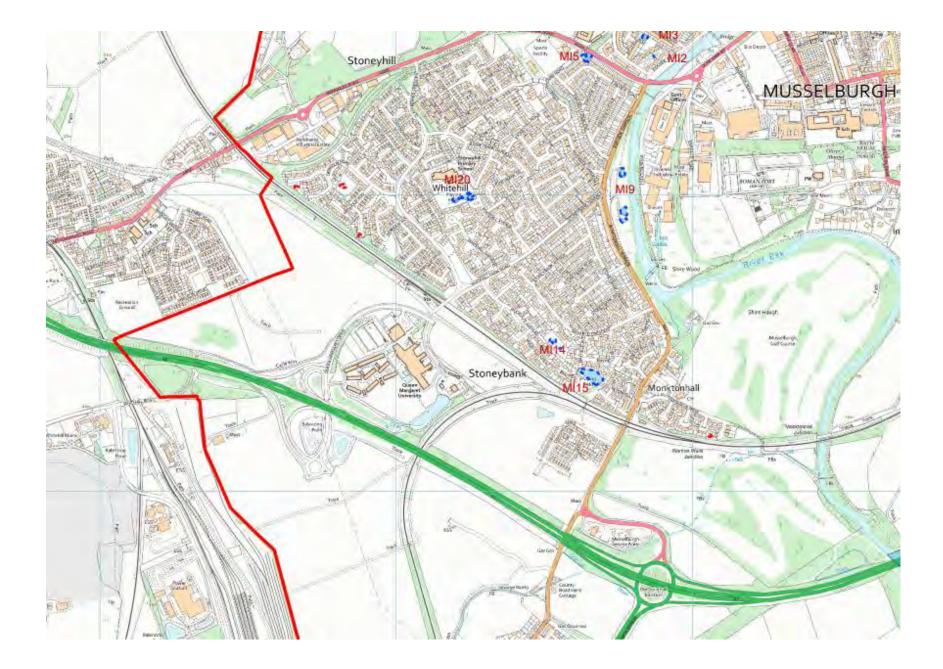

| Ref No | Formal Play Space                                                       | Play Space Type*                | Play Equipment Target Age<br>Range |
|--------|-------------------------------------------------------------------------|---------------------------------|------------------------------------|
| MI1    | Balcares Road / Old<br>Course Gate                                      | Larger neighbourhood play space | 0-11 years                         |
| MI2    | Bellfield Location 1                                                    | Small neighbourhood play space  | 0-4 years                          |
| MI3    | Bellfield Location 2                                                    | Larger neighbourhood play space | 0-15 years                         |
| MI4    | Edenhall                                                                | Destination play space          | 0-15 years                         |
| MI5    | Eskview                                                                 | Larger neighbourhood play space | 0-11 years                         |
| MI6    | Fisherrow                                                               | Destination play space          | 0-17 years                         |
| MI7    | Fisherrow Skate Park                                                    | Specific interest play space    | 5-17 years                         |
| MI8    | Goose Green No. 1                                                       | Larger neighbourhood play space | 0-15 years                         |
| MI9    | Haugh Park                                                              | Destination play space          | 0-17 years                         |
| MI10   | Levenhall Play Area                                                     | Larger neighbourhood play space | 0-11 years                         |
| MI11   | Lewisvale Park, Toddlers'<br>Area and Older Children's<br>/ Teens' Area | Destination play space          | 0-17 years                         |
| MI12   | Macbeth Moir Play Park                                                  | Larger neighbourhood play space | 0-11 years                         |
| MI13   | Market Street                                                           | Larger neighbourhood play space | 0-4 years                          |
| MI14   | Mayfield Park                                                           | Larger neighbourhood play space | 0-15 years                         |
| MI15   | Mayfield Park Football<br>Pitch                                         | Specific interest play space    | 0-17 years                         |
| MI16   | Old Craighall                                                           | Larger neighbourhood play space | 0-17 years                         |
| MI17   | Pinkiehill                                                              | Destination play space          | 0-17 years                         |
| MI18   | Quayside Park Area                                                      | Larger neighbourhood play space | 0-11 years                         |
| MI19   | St Ninians Play Area                                                    | Larger neighbourhood play space | 0-15 years                         |
| MI20   | Whitehill                                                               | Larger neighbourhood play space | 0-11 years                         |
| MI21   | Windsor Park                                                            | Larger neighbourhood play space | 0-11 years                         |

## 12 Musselburgh and Inveresk Community Council Area