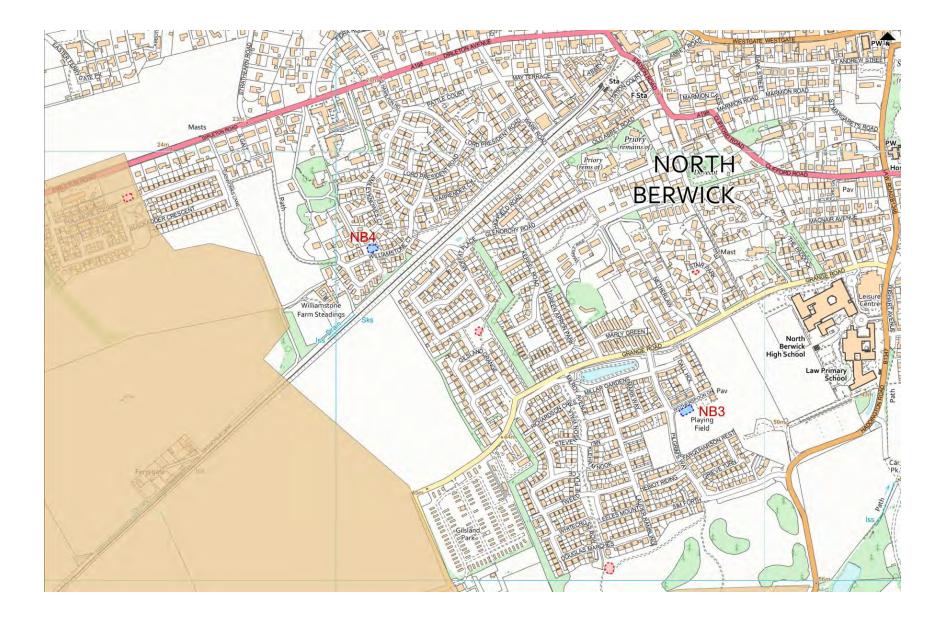

## 13 North Berwick Community Council Area

| Ref<br>No | Formal Play Space            | Play Space Type*                | Play Equipment<br>Target Age Range |
|-----------|------------------------------|---------------------------------|------------------------------------|
| NB1       | Lochbridge Road              | Larger neighbourhood play space | 0-17 years                         |
| NB2       | Lodge Grounds                | Destination play space          | 0-17 years                         |
| NB3       | Mains Farm/Wotherspoon Green | Larger neighbourhood play space | 0-17 years                         |
| NB4       | Smileyknowles Court          | Larger neighbourhood play space | 0-11 years                         |
| NB5       | Recreation Park              | Destination play space          | 0-17 years                         |
| NB6       | Rhodes Park                  | Larger neighbourhood play space | 0-11 years                         |