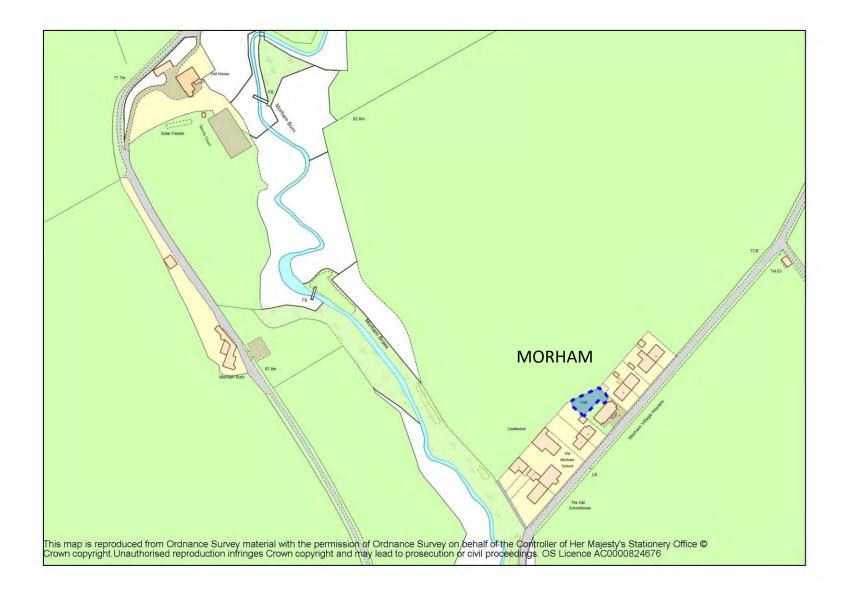

### 5 Garvald and Morham Community Council Area

| Ref No | Formal Play Space | Play Space Type*                | Play Equipment<br>Target Age Range |
|--------|-------------------|---------------------------------|------------------------------------|
| GM1    | Garvald Play Area | Larger neighbourhood play space | 0-17 years                         |
| GM2    | Morham Play Area  | Larger neighbourhood play space | 5-17 years                         |