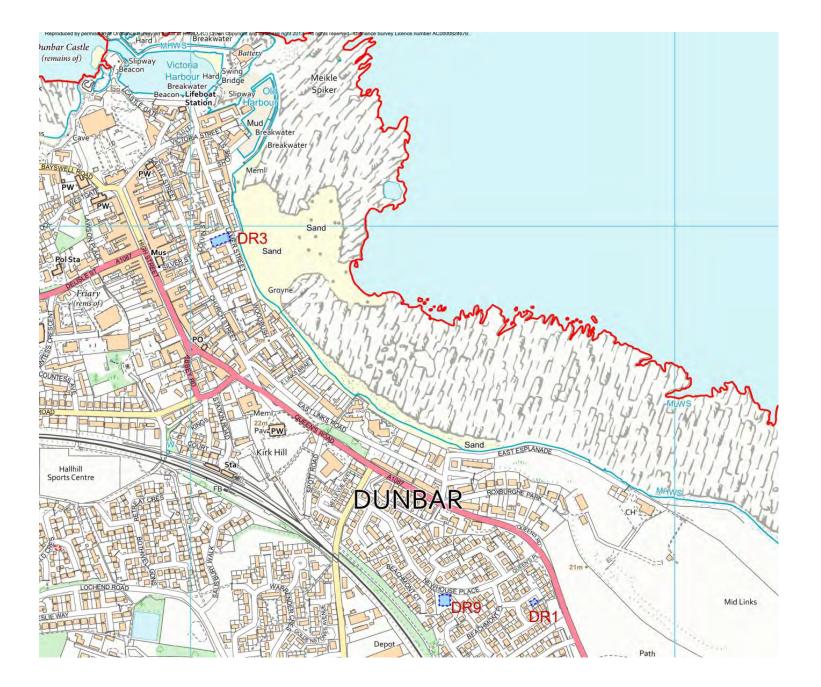

### 2 Dunbar Community Council Area

| Ref<br>No | Formal Play Space                        | Play Space Type*                | Play Equipment Target<br>Age Range |
|-----------|------------------------------------------|---------------------------------|------------------------------------|
| DR1       | Beachmont Place                          | Small neighbourhood play space  | 0-4 years                          |
| DR2       | Bleachingfield                           | Larger neighbourhood play space | 0-11 years                         |
| DR3       | East Beach Dunbar                        | Larger neighbourhood play space | 0-11 years                         |
| DR4       | Lauderdale Park                          | Destination play space          | 0-15 years                         |
| DR5       | Lochend Road Play Area                   | Destination play space          | 0-15 years                         |
| DR6       | Parsons Pool                             | Larger neighbourhood play space | 0-11 years                         |
| DR7       | Pine Street                              | Larger neighbourhood play space | 0-11 years                         |
| DR8       | Pine Street Skate Park, MUGA and shelter | Specific interest play space    | 5-17 years                         |
| DR9       | Queen's Place                            | Larger neighbourhood play space | 5-15 years                         |
| DR10      | Wingate Crescent                         | Larger neighbourhood play space | 0-11 years                         |