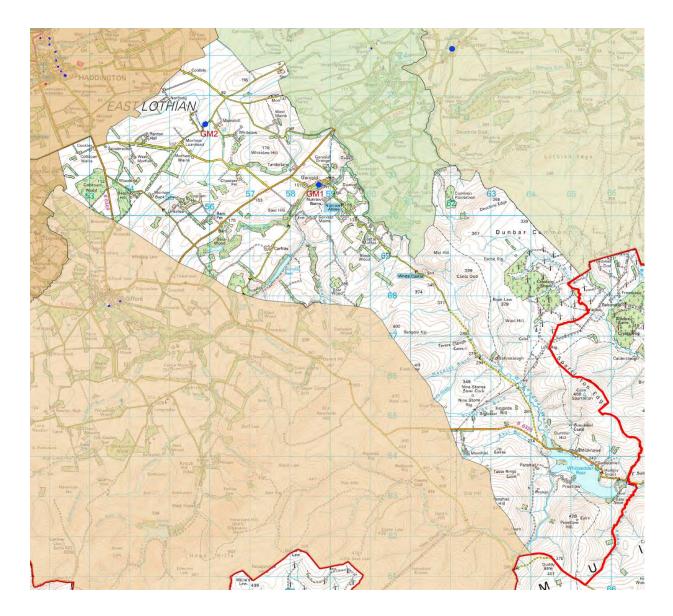

### 5 Garvald and Morham Community Council Area

| Ref No | Formal Play Space | Play Space Type*                | Play Equipment<br>Target Age Range |
|--------|-------------------|---------------------------------|------------------------------------|
| GM1    | Garvald Play Area | Larger neighbourhood play space | 0-17 years                         |
| GM2    | Morham Play Area  | Larger neighbourhood play space | 5-17 years                         |