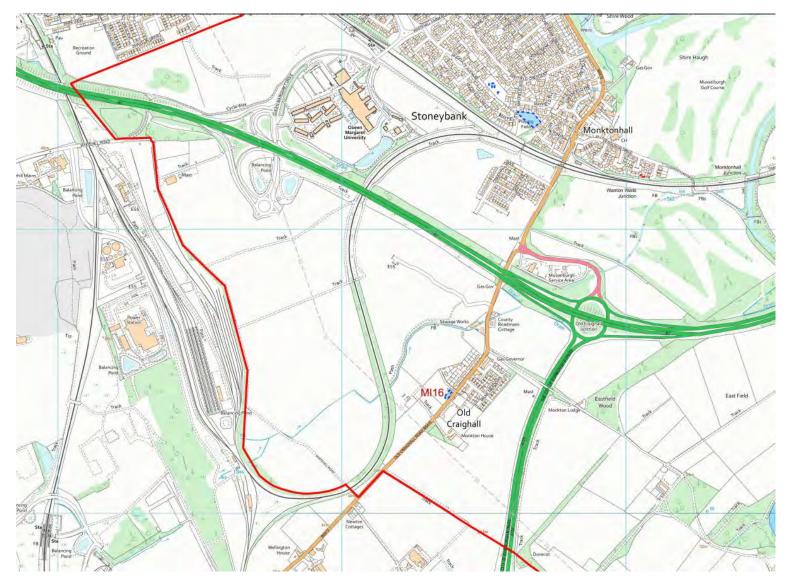

| Ref No | Formal Play Space                                                       | Play Space Type*                | Play Equipment Target Age<br>Range |
|--------|-------------------------------------------------------------------------|---------------------------------|------------------------------------|
| MI1    | Balcares Road / Old<br>Course Gate                                      | Larger neighbourhood play space | 0-11 years                         |
| MI2    | Bellfield Location 1                                                    | Small neighbourhood play space  | 0-4 years                          |
| MI3    | Bellfield Location 2                                                    | Larger neighbourhood play space | 0-15 years                         |
| MI4    | Edenhall                                                                | Destination play space          | 0-15 years                         |
| MI5    | Eskview                                                                 | Larger neighbourhood play space | 0-11 years                         |
| MI6    | Fisherrow                                                               | Destination play space          | 0-17 years                         |
| MI7    | Fisherrow Skate Park                                                    | Specific interest play space    | 5-17 years                         |
| MI8    | Goose Green No. 1                                                       | Larger neighbourhood play space | 0-15 years                         |
| MI9    | Haugh Park                                                              | Destination play space          | 0-17 years                         |
| MI10   | Levenhall Play Area                                                     | Larger neighbourhood play space | 0-11 years                         |
| MI11   | Lewisvale Park, Toddlers'<br>Area and Older Children's<br>/ Teens' Area | Destination play space          | 0-17 years                         |
| MI12   | Macbeth Moir Play Park                                                  | Larger neighbourhood play space | 0-11 years                         |
| MI13   | Market Street                                                           | Larger neighbourhood play space | 0-4 years                          |
| MI14   | Mayfield Park                                                           | Larger neighbourhood play space | 0-15 years                         |
| MI15   | Mayfield Park Football<br>Pitch                                         | Specific interest play space    | 0-17 years                         |
| MI16   | Old Craighall                                                           | Larger neighbourhood play space | 0-17 years                         |
| MI17   | Pinkiehill                                                              | Destination play space          | 0-17 years                         |
| MI18   | Quayside Park Area                                                      | Larger neighbourhood play space | 0-11 years                         |
| MI19   | St Ninians Play Area                                                    | Larger neighbourhood play space | 0-15 years                         |
| MI20   | Whitehill                                                               | Larger neighbourhood play space | 0-11 years                         |
| MI21   | Windsor Park                                                            | Larger neighbourhood play space | 0-11 years                         |

## 12 Musselburgh and Inveresk Community Council Area

#### OLD CRAIGHALL