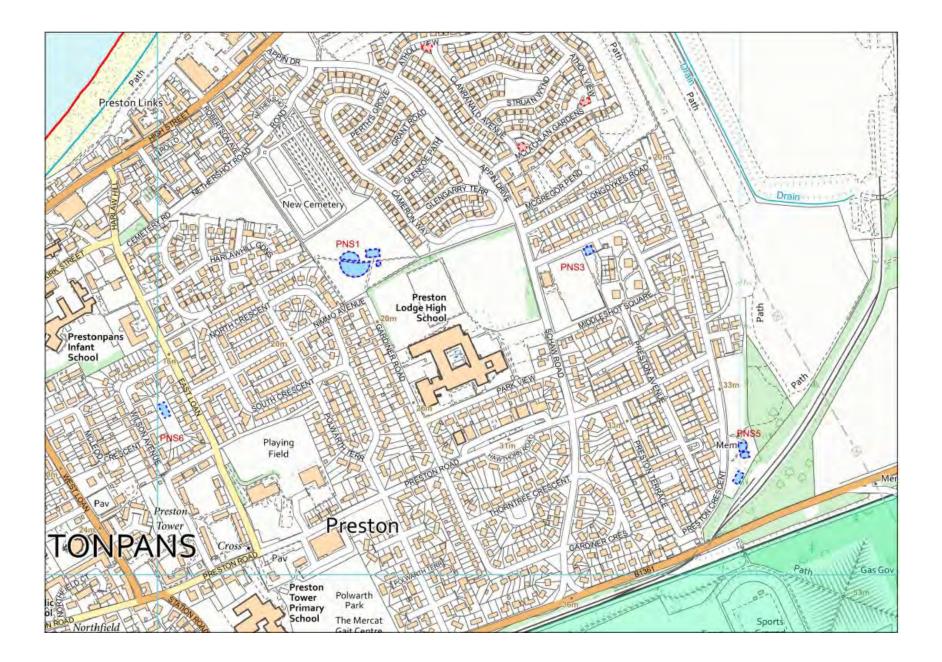

## 16 Prestonpans Community Council Area

| Ref No | Formal Play Space                   | Play Space Type*                | Play Equipment<br>Target Age Range |
|--------|-------------------------------------|---------------------------------|------------------------------------|
| PNS1   | Cemetery Park                       | Destination play space          | 0-17 years                         |
| PNS2   | Cuthill Park                        | Destination play space          | 0-17 years                         |
| PNS3   | Middleshot Square                   | Larger neighbourhood play space | 0-4 years                          |
| PNS4   | Penny Pit Park                      | Small neighbourhood play space  | 5-17 years                         |
| PNS5   | Preston Crescent                    | Larger neighbourhood play space | 0-17 years                         |
| PNS6   | Wilson Avenue                       | Larger neighbourhood play space | 0-11 years                         |
| PNS7   | Rigley Terrace (Drachrig Play Park) | Larger neighbourhood play space | 0-11 years                         |

## 17 Tranent and Elphinstone Community Council Area

| Ref No | Formal Play Space            | Play Space Type*                | Play Equipment<br>Target Age<br>Range |
|--------|------------------------------|---------------------------------|---------------------------------------|
| TRT1   | Blawearie Park, Tranent      | Larger neighbourhood play space | 0-17 years                            |
| TRT2   | Farriers Way, Tranent        | Small neighbourhood play space  | 0-4 years                             |
| TRT3   | Farriers Way, Tranent        | Small neighbourhood play space  | 0-11 years                            |
| TRT4   | Farriers Way, Tranent        | Small neighbourhood play space  | 5-11 years                            |
| TRT5   | Farriers Way, Tranent        | Larger neighbourhood play space | 0-11 years                            |
| TRT6   | Meeting House Drive, Tranent | Specific interest play space    | 0-17 years                            |
| TRT7   | Muir Park Play Area          | Larger neighbourhood play space | 0-17 years                            |
| TRT8   | Ormiston Road, Tranent       | Larger neighbourhood play space | 0-17 years                            |
| TRT9   | Polson Park, Tranent         | Destination play space          | 0-17 years                            |
| TRT11  | Elphinstone, Buxley Road     | Larger neighbourhood play space | 0-11 years                            |