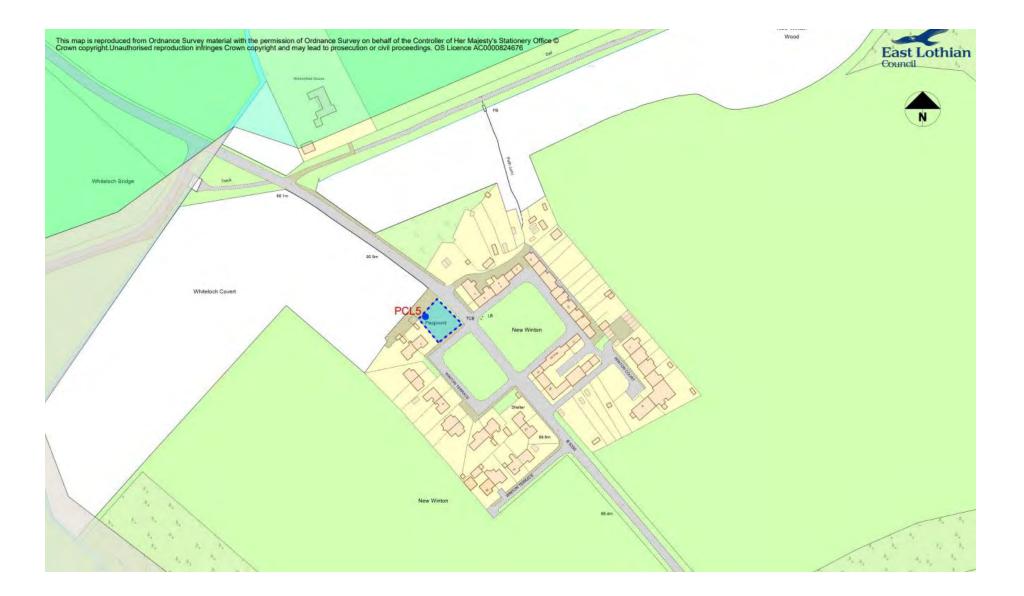

# 15 Pencaitland Community Council Area

| Ref No | Formal Play Space  | Play Space Type*                | Play Equipment Target Age<br>Range |
|--------|--------------------|---------------------------------|------------------------------------|
| PCL1   | Woodhall Road      | Larger neighbourhood play space | 0-17 years                         |
| PCL2   | Trevelyan Crescent | Larger neighbourhood play space | 0-11 years                         |
| PCL3   | Lamberton Court    | Larger neighbourhood play space | 0-11 years                         |
| PCL4   | Pencaitland Park   | Destination play space          | 0-17 years                         |
| PCL5   | New Winton         | Larger neighbourhood play space | 0-11 years                         |
| PCL6   | Glenkinchie        | Small neighbourhood play space  | 0-11 years                         |