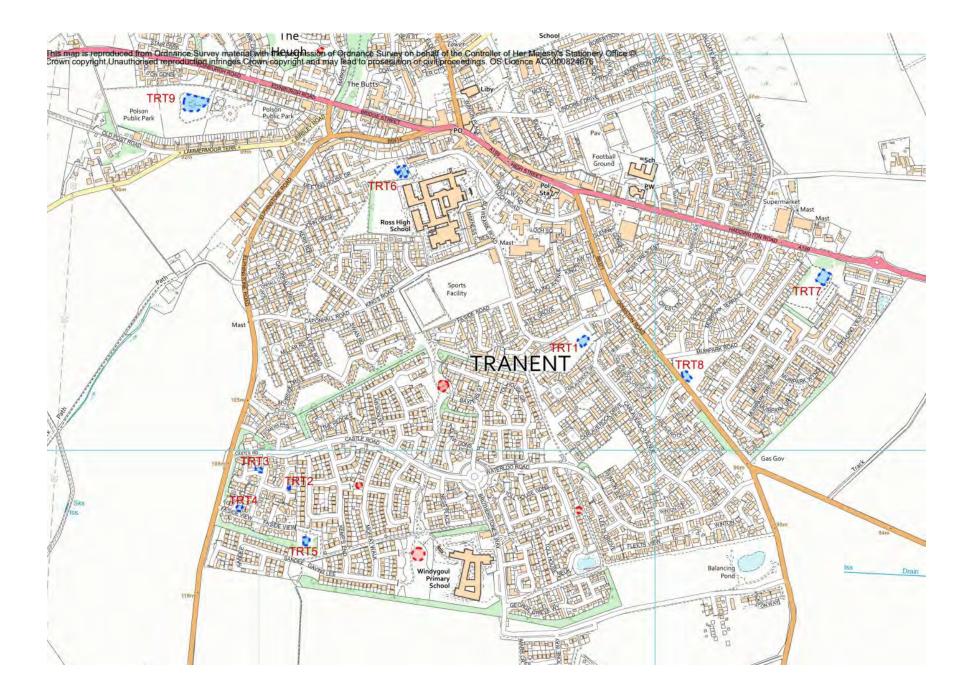

## 17 Tranent and Elphinstone Community Council Area

| Ref No | Formal Play Space            | Play Space Type*                | Play Equipment<br>Target Age<br>Range |
|--------|------------------------------|---------------------------------|---------------------------------------|
| TRT1   | Blawearie Park, Tranent      | Larger neighbourhood play space | 0-17 years                            |
| TRT2   | Farriers Way, Tranent        | Small neighbourhood play space  | 0-4 years                             |
| TRT3   | Farriers Way, Tranent        | Small neighbourhood play space  | 0-11 years                            |
| TRT4   | Farriers Way, Tranent        | Small neighbourhood play space  | 5-11 years                            |
| TRT5   | Farriers Way, Tranent        | Larger neighbourhood play space | 0-11 years                            |
| TRT6   | Meeting House Drive, Tranent | Specific interest play space    | 0-17 years                            |
| TRT7   | Muir Park Play Area          | Larger neighbourhood play space | 0-17 years                            |
| TRT8   | Ormiston Road, Tranent       | Larger neighbourhood play space | 0-17 years                            |
| TRT9   | Polson Park, Tranent         | Destination play space          | 0-17 years                            |
| TRT11  | Elphinstone, Buxley Road     | Larger neighbourhood play space | 0-11 years                            |