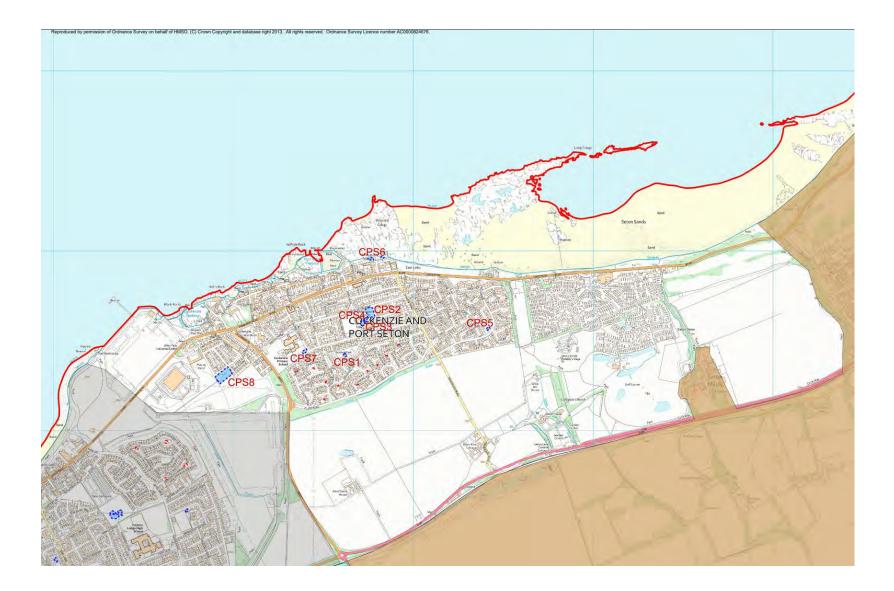

# 1. Cockenzie and Port Seton Community Council Area

| Ref No | Formal Play Space                          | Play Space Type*                | Play Equipment<br>Target Age<br>Range |
|--------|--------------------------------------------|---------------------------------|---------------------------------------|
| CPS1   | Goolwa Park                                | Small neighbourhood play space  | 0-15 years                            |
| CPS2   | King George V Older Children Play<br>Space | Larger neighbourhood play space | 5-17 years                            |
| CPS3   | King George V Toddler Park                 | Larger neighbourhood play space | 0-4 years                             |
| CPS4   | King George V Park Skate Park              | Specific interest play space    | 5-17 years                            |
| CPS5   | Long Craigs                                | Small neighbourhood play space  | 0-4 years                             |
| CPS6   | Promenade                                  | Larger neighbourhood play space | 0-11 years                            |
| CPS7   | South Seton Park                           | Larger neighbourhood play space | 0-4 years                             |
| CPS8   | Whin Park                                  | Larger neighbourhood play space | 0-15 years                            |