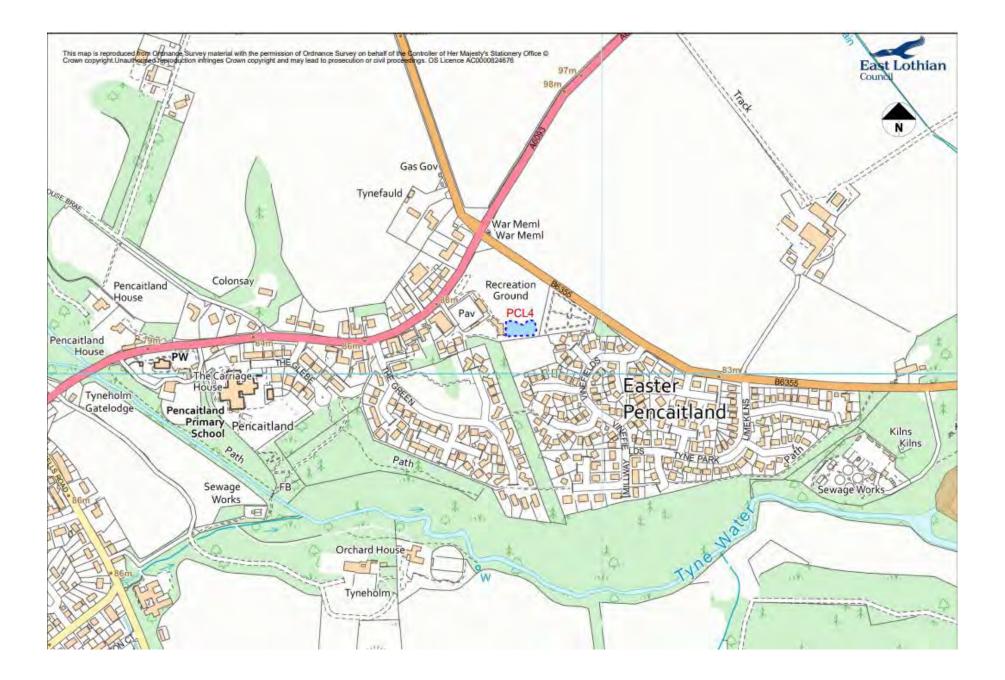

# 15 Pencaitland Community Council Area

| Ref No | Formal Play Space  | Play Space Type*                | Play Equipment Target Age<br>Range |
|--------|--------------------|---------------------------------|------------------------------------|
| PCL1   | Woodhall Road      | Larger neighbourhood play space | 0-17 years                         |
| PCL2   | Trevelyan Crescent | Larger neighbourhood play space | 0-11 years                         |
| PCL3   | Lamberton Court    | Larger neighbourhood play space | 0-11 years                         |
| PCL4   | Pencaitland Park   | Destination play space          | 0-17 years                         |
| PCL5   | New Winton         | Larger neighbourhood play space | 0-11 years                         |
| PCL6   | Glenkinchie        | Small neighbourhood play space  | 0-11 years                         |