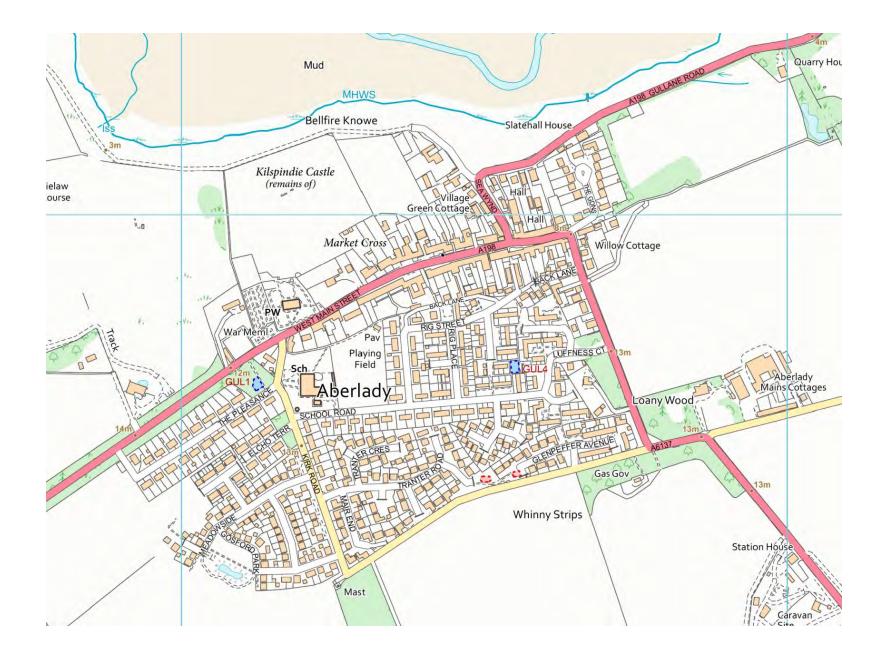

# 7 Gullane Area Community Council Area

| Ref No | Formal Play Space       | Play Space Type*                | Play Equipment Target<br>Age Range |
|--------|-------------------------|---------------------------------|------------------------------------|
| GUL1   | Aberlady Pleasance      | Larger neighbourhood play space | 0-11 years                         |
| GUL2   | Dirleton                | Larger neighbourhood play space | 0-17 years                         |
| GUL3   | Goose Green, Gullane    | Larger neighbourhood play space | 0-11 years                         |
| GUL4   | Luffness Court Aberlady | Larger neighbourhood play space | 0-11 years                         |
| GUL5   | Muirfield               | Larger neighbourhood play space | 0-17 years                         |
| GUL6   | Yellowcraig             | Larger neighbourhood play space | 0-11 years                         |