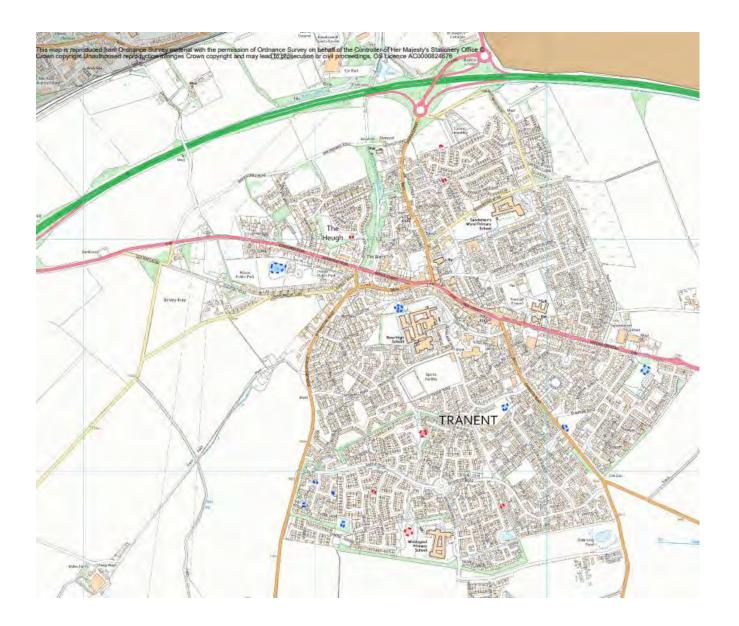

## 17 Tranent and Elphinstone Community Council Area

| Ref No | Formal Play Space            | Play Space Type*                | Play Equipment<br>Target Age<br>Range |
|--------|------------------------------|---------------------------------|---------------------------------------|
| TRT1   | Blawearie Park, Tranent      | Larger neighbourhood play space | 0-17 years                            |
| TRT2   | Farriers Way, Tranent        | Small neighbourhood play space  | 0-4 years                             |
| TRT3   | Farriers Way, Tranent        | Small neighbourhood play space  | 0-11 years                            |
| TRT4   | Farriers Way, Tranent        | Small neighbourhood play space  | 5-11 years                            |
| TRT5   | Farriers Way, Tranent        | Larger neighbourhood play space | 0-11 years                            |
| TRT6   | Meeting House Drive, Tranent | Specific interest play space    | 0-17 years                            |
| TRT7   | Muir Park Play Area          | Larger neighbourhood play space | 0-17 years                            |
| TRT8   | Ormiston Road, Tranent       | Larger neighbourhood play space | 0-17 years                            |
| TRT9   | Polson Park, Tranent         | Destination play space          | 0-17 years                            |
| TRT11  | Elphinstone, Buxley Road     | Larger neighbourhood play space | 0-11 years                            |