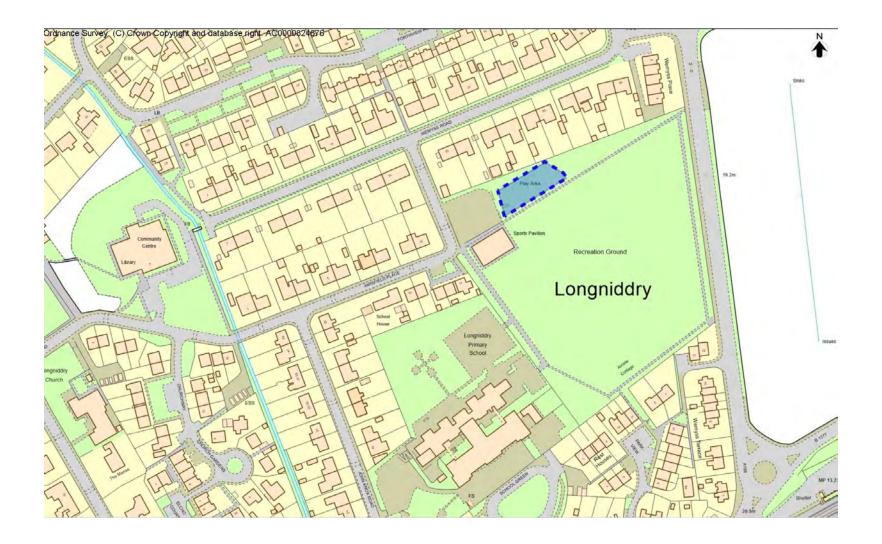

# 10 Longniddry Community Council Area

| Ref No | Formal Play Space | Play Space Type*                | Play Equipment Target<br>Age Range |
|--------|-------------------|---------------------------------|------------------------------------|
| LR1    | Longniddry        | Larger neighbourhood play space | 0-11 years                         |