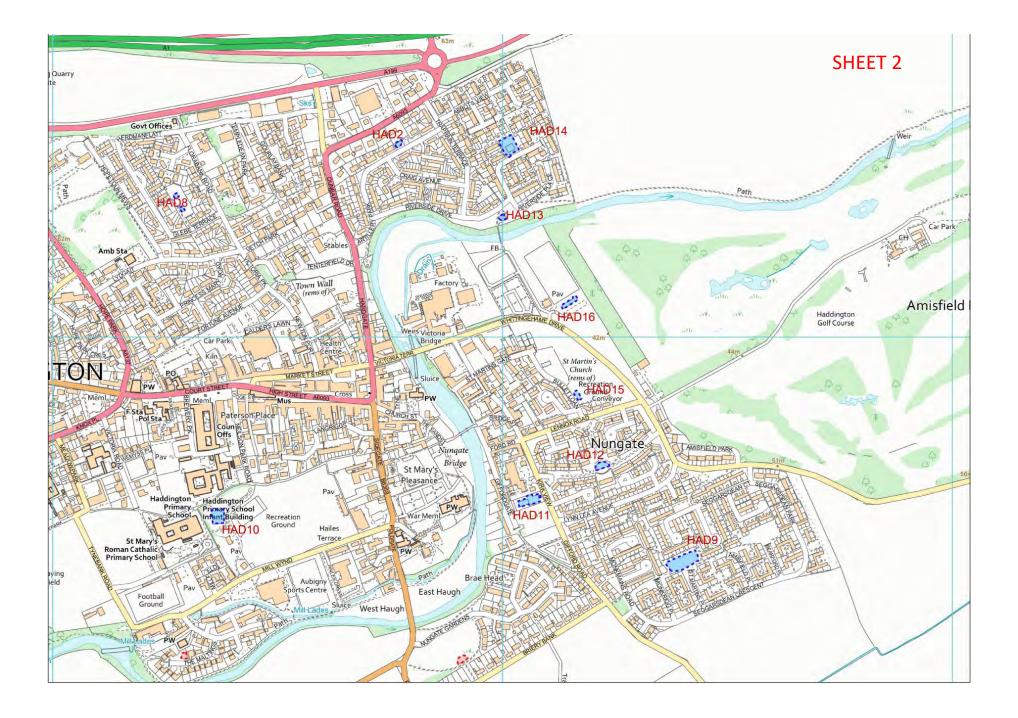

### 8 Haddington District Community Council Area

| Ref No | Formal Play Space               | Play Space Type*                | Play<br>Equipment<br>Target Age<br>Range |
|--------|---------------------------------|---------------------------------|------------------------------------------|
| HAD1   | Alderston Meadows               | Small neighbourhood play space  | 0-4 years                                |
| HAD2   | Artillery Park                  | Small neighbourhood play space  | 0-4 years                                |
| HAD3   | Davidson Terrace                | Larger neighbourhood play space | 0-17 years                               |
| HAD4   | Gateside Road                   | Larger neighbourhood play space | 0-17 years                               |
| HAD5   | Gateside (toddler area 2)       | Small neighbourhood play space  | 0-4 years                                |
| HAD6   | Gateside (toddler area 3)       | Small neighbourhood play space  | 0-4 years                                |
| HAD7   | Gateside (toddler area 3)       | Small neighbourhood play space  | 0-4 years                                |
| HAD8   | Herdmanflatt                    | Larger neighbourhood play space | 0-17 years                               |
| HAD9   | Monksmains                      | Destination play space          | 0-17 years                               |
| HAD10  | Neilson Park                    | Destination play space          | 0-17 years                               |
| HAD11  | Nungate 1                       | Larger neighbourhood play space | 0-11 years                               |
| HAD12  | Nungate 2                       | Larger neighbourhood play space | 5-17 years                               |
| HAD13  | Riverside Drive 1               | Larger neighbourhood play space | 0-15 years                               |
| HAD14  | Riverside Drive 2               | Larger neighbourhood play space | 0-11 years                               |
| HAD15  | Whittingeham Drive              | Small neighbourhood play space  | 0-17 years                               |
| HAD16  | Whittingeham Drive<br>Skatepark | Specific interest play space    | 5-17 years                               |
| HAD17  | Athelstaneford                  | Larger neighbourhood play space | 0-17 years                               |