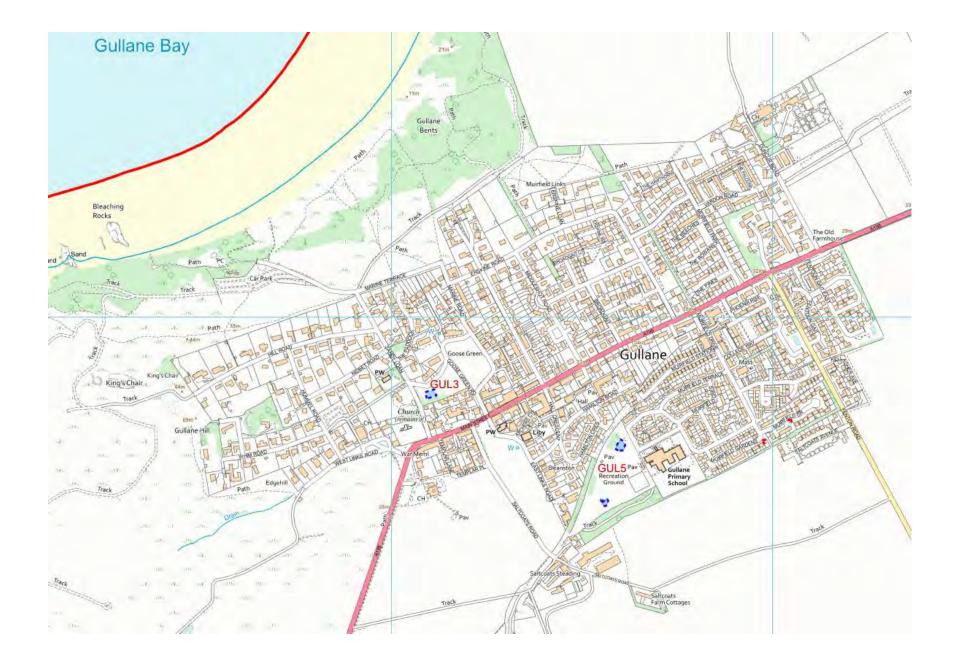

# 7 Gullane Area Community Council Area

| Ref No | Formal Play Space       | Play Space Type*                | Play Equipment Target<br>Age Range |
|--------|-------------------------|---------------------------------|------------------------------------|
| GUL1   | Aberlady Pleasance      | Larger neighbourhood play space | 0-11 years                         |
| GUL2   | Dirleton                | Larger neighbourhood play space | 0-17 years                         |
| GUL3   | Goose Green, Gullane    | Larger neighbourhood play space | 0-11 years                         |
| GUL4   | Luffness Court Aberlady | Larger neighbourhood play space | 0-11 years                         |
| GUL5   | Muirfield               | Larger neighbourhood play space | 0-17 years                         |
| GUL6   | Yellowcraig             | Larger neighbourhood play space | 0-11 years                         |