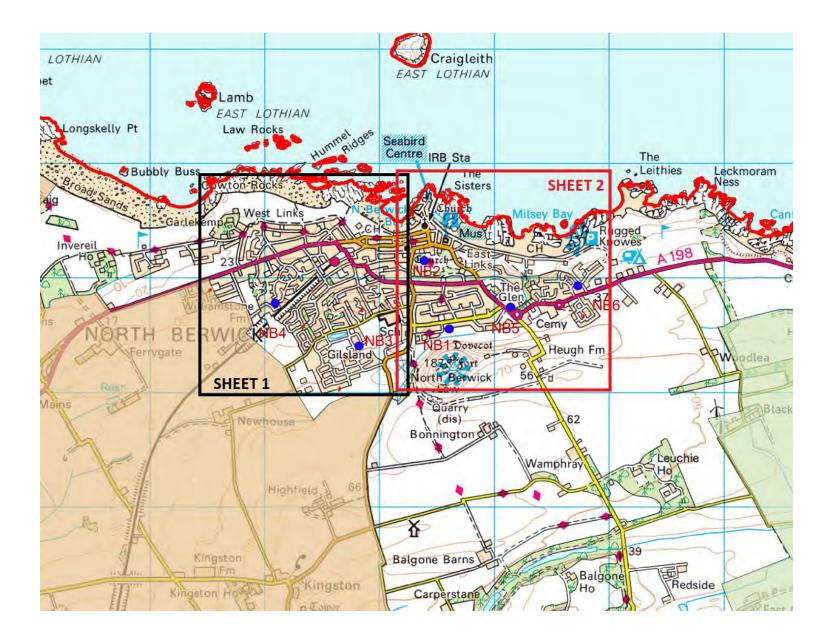

## 13 North Berwick Community Council Area

| Ref<br>No | Formal Play Space            | Play Space Type*                | Play Equipment<br>Target Age Range |
|-----------|------------------------------|---------------------------------|------------------------------------|
| NB1       | Lochbridge Road              | Larger neighbourhood play space | 0-17 years                         |
| NB2       | Lodge Grounds                | Destination play space          | 0-17 years                         |
| NB3       | Mains Farm/Wotherspoon Green | Larger neighbourhood play space | 0-17 years                         |
| NB4       | Smileyknowles Court          | Larger neighbourhood play space | 0-11 years                         |
| NB5       | Recreation Park              | Destination play space          | 0-17 years                         |
| NB6       | Rhodes Park                  | Larger neighbourhood play space | 0-11 years                         |