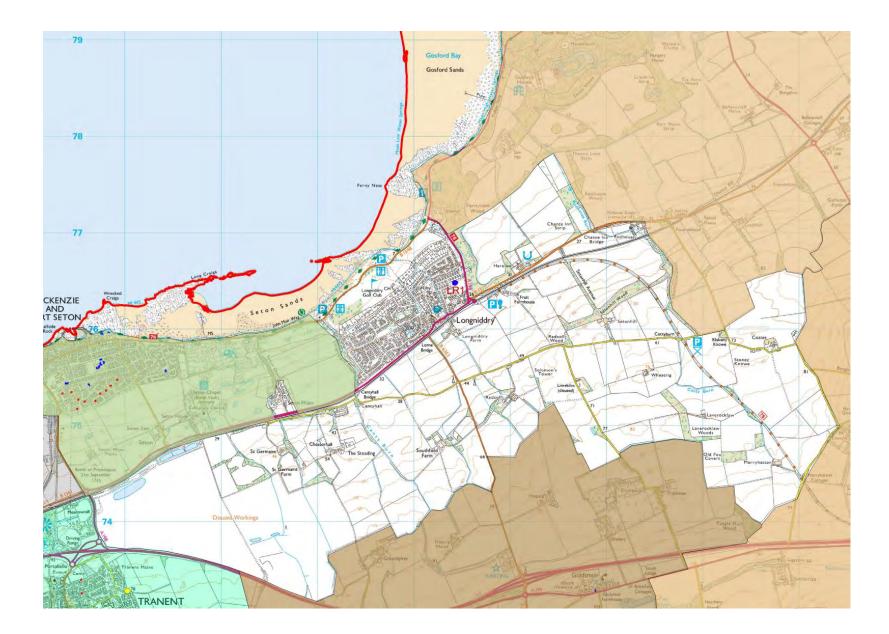

# 1. Cockenzie and Port Seton Community Council Area

| Ref No | Formal Play Space                          | Play Space Type*                | Play Equipment<br>Target Age<br>Range |
|--------|--------------------------------------------|---------------------------------|---------------------------------------|
| CPS1   | Goolwa Park                                | Small neighbourhood play space  | 0-15 years                            |
| CPS2   | King George V Older Children Play<br>Space | Larger neighbourhood play space | 5-17 years                            |
| CPS3   | King George V Toddler Park                 | Larger neighbourhood play space | 0-4 years                             |
| CPS4   | King George V Park Skate Park              | Specific interest play space    | 5-17 years                            |
| CPS5   | Long Craigs                                | Small neighbourhood play space  | 0-4 years                             |
| CPS6   | Promenade                                  | Larger neighbourhood play space | 0-11 years                            |
| CPS7   | South Seton Park                           | Larger neighbourhood play space | 0-4 years                             |
| CPS8   | Whin Park                                  | Larger neighbourhood play space | 0-15 years                            |