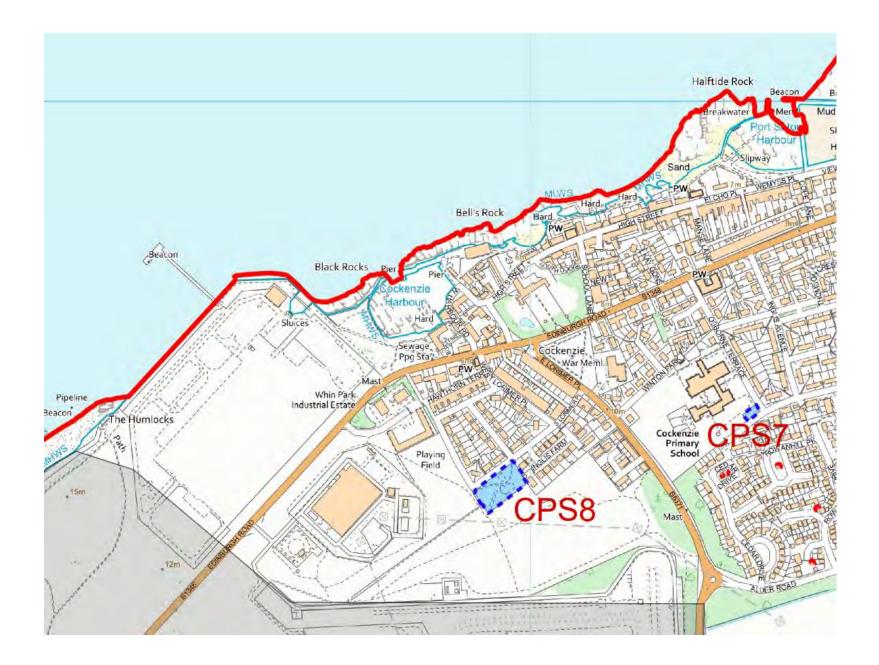

# 1. Cockenzie and Port Seton Community Council Area

| Ref No | Formal Play Space                          | Play Space Type*                | Play Equipment<br>Target Age<br>Range |
|--------|--------------------------------------------|---------------------------------|---------------------------------------|
| CPS1   | Goolwa Park                                | Small neighbourhood play space  | 0-15 years                            |
| CPS2   | King George V Older Children Play<br>Space | Larger neighbourhood play space | 5-17 years                            |
| CPS3   | King George V Toddler Park                 | Larger neighbourhood play space | 0-4 years                             |
| CPS4   | King George V Park Skate Park              | Specific interest play space    | 5-17 years                            |
| CPS5   | Long Craigs                                | Small neighbourhood play space  | 0-4 years                             |
| CPS6   | Promenade                                  | Larger neighbourhood play space | 0-11 years                            |
| CPS7   | South Seton Park                           | Larger neighbourhood play space | 0-4 years                             |
| CPS8   | Whin Park                                  | Larger neighbourhood play space | 0-15 years                            |