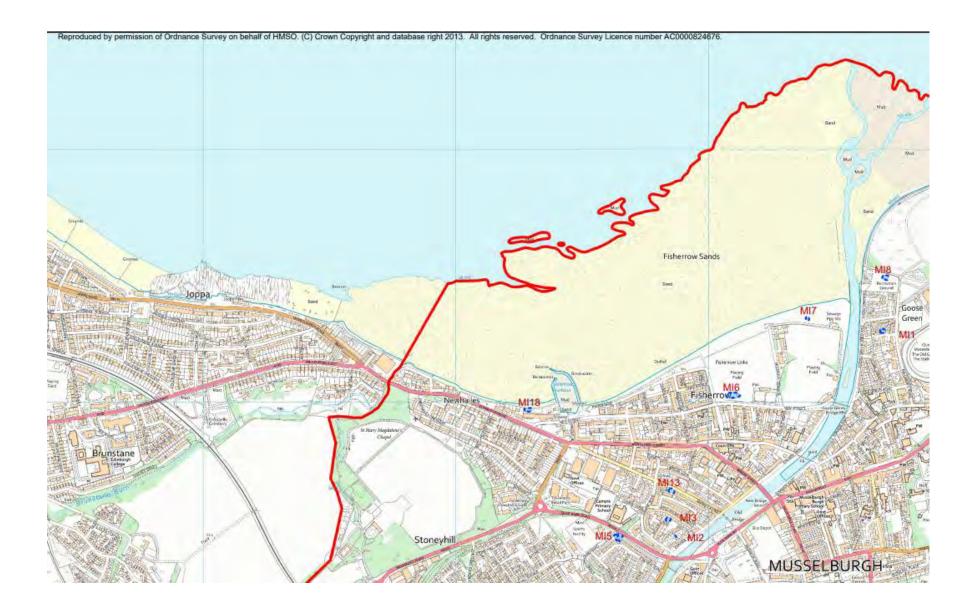

| Ref No | Formal Play Space                                                       | Play Space Type*                | Play Equipment Target Age<br>Range |
|--------|-------------------------------------------------------------------------|---------------------------------|------------------------------------|
| MI1    | Balcares Road / Old<br>Course Gate                                      | Larger neighbourhood play space | 0-11 years                         |
| MI2    | Bellfield Location 1                                                    | Small neighbourhood play space  | 0-4 years                          |
| MI3    | Bellfield Location 2                                                    | Larger neighbourhood play space | 0-15 years                         |
| MI4    | Edenhall                                                                | Destination play space          | 0-15 years                         |
| MI5    | Eskview                                                                 | Larger neighbourhood play space | 0-11 years                         |
| MI6    | Fisherrow                                                               | Destination play space          | 0-17 years                         |
| MI7    | Fisherrow Skate Park                                                    | Specific interest play space    | 5-17 years                         |
| MI8    | Goose Green No. 1                                                       | Larger neighbourhood play space | 0-15 years                         |
| MI9    | Haugh Park                                                              | Destination play space          | 0-17 years                         |
| MI10   | Levenhall Play Area                                                     | Larger neighbourhood play space | 0-11 years                         |
| MI11   | Lewisvale Park, Toddlers'<br>Area and Older Children's<br>/ Teens' Area | Destination play space          | 0-17 years                         |
| MI12   | Macbeth Moir Play Park                                                  | Larger neighbourhood play space | 0-11 years                         |
| MI13   | Market Street                                                           | Larger neighbourhood play space | 0-4 years                          |
| MI14   | Mayfield Park                                                           | Larger neighbourhood play space | 0-15 years                         |
| MI15   | Mayfield Park Football<br>Pitch                                         | Specific interest play space    | 0-17 years                         |
| MI16   | Old Craighall                                                           | Larger neighbourhood play space | 0-17 years                         |
| MI17   | Pinkiehill                                                              | Destination play space          | 0-17 years                         |
| MI18   | Quayside Park Area                                                      | Larger neighbourhood play space | 0-11 years                         |
| MI19   | St Ninians Play Area                                                    | Larger neighbourhood play space | 0-15 years                         |
| MI20   | Whitehill                                                               | Larger neighbourhood play space | 0-11 years                         |
| MI21   | Windsor Park                                                            | Larger neighbourhood play space | 0-11 years                         |

## 12 Musselburgh and Inveresk Community Council Area