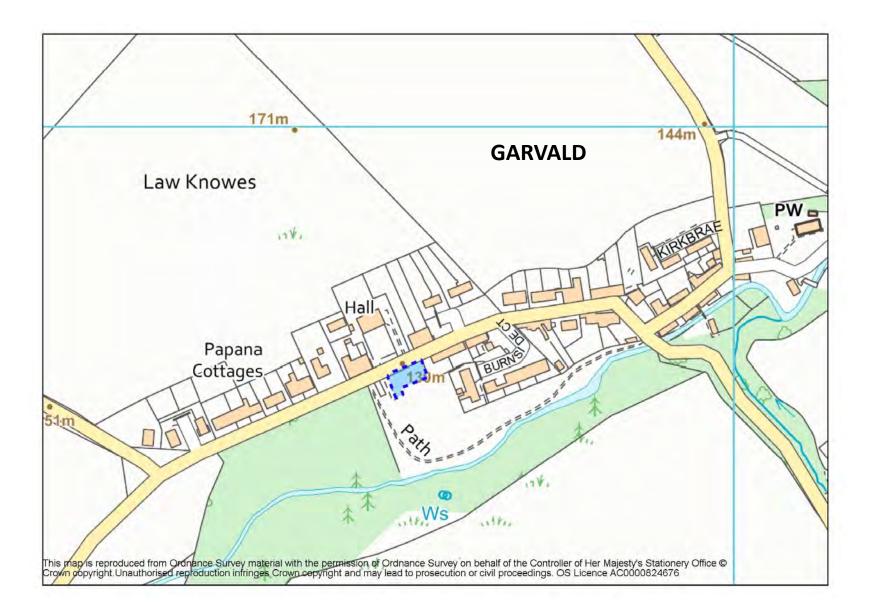

### 5 Garvald and Morham Community Council Area

| Ref No | Formal Play Space | Play Space Type*                | Play Equipment<br>Target Age Range |
|--------|-------------------|---------------------------------|------------------------------------|
| GM1    | Garvald Play Area | Larger neighbourhood play space | 0-17 years                         |
| GM2    | Morham Play Area  | Larger neighbourhood play space | 5-17 years                         |