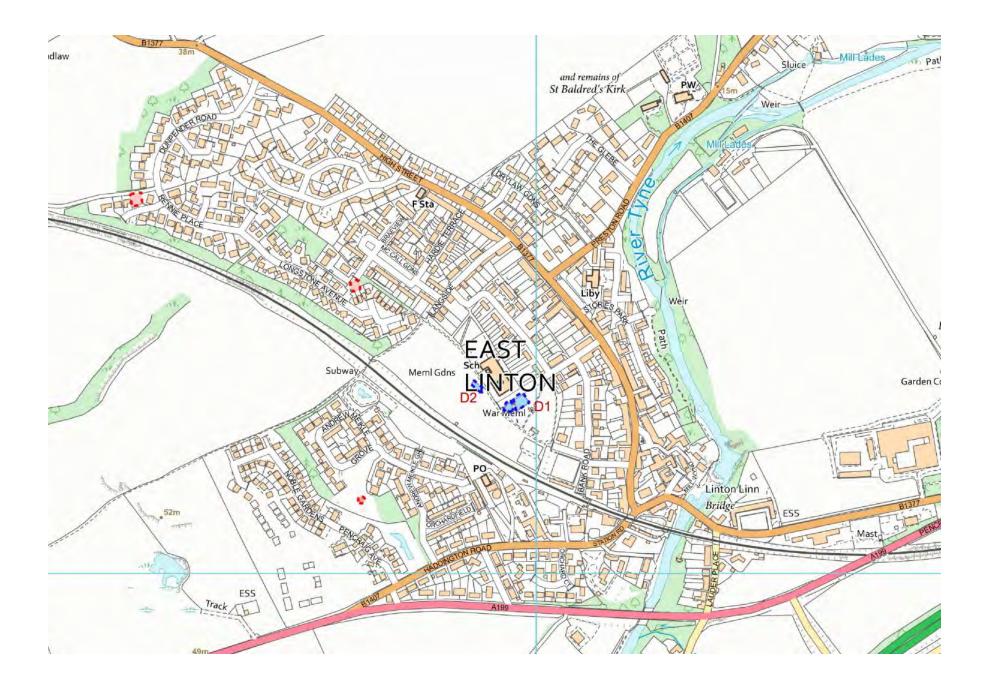

| 3 | Dunpender Community Council Area (East Lint | ton, Whittingehame) |
|---|---------------------------------------------|---------------------|
|---|---------------------------------------------|---------------------|

| Ref No | Formal Play Space      | Play Space Type*                | Play Equipment<br>Target Age Range |
|--------|------------------------|---------------------------------|------------------------------------|
| D1     | East Linton Play Space | Larger neighbourhood play space | 0-17 years                         |
| D2     | East Linton Skate Park | Specific interest play space    | 0-17 years                         |
| D3     | Whittingehame          | Small neighbourhood play space  | 0-11 years                         |