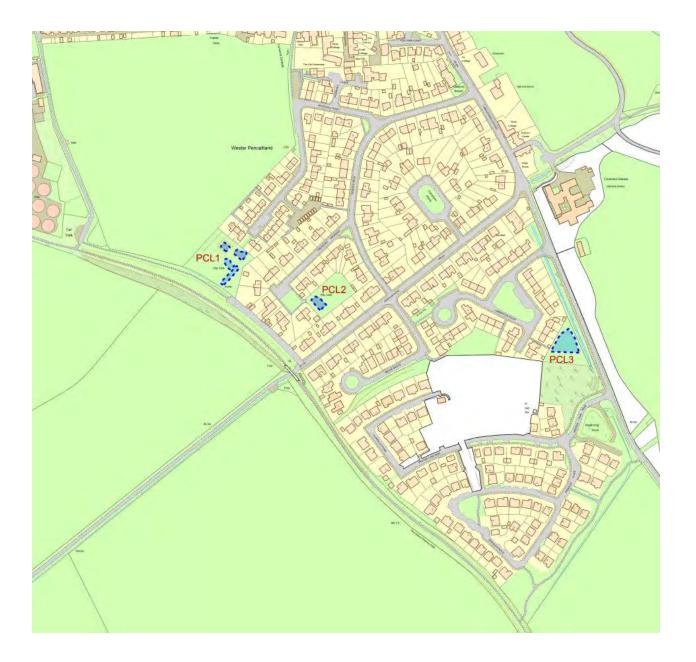

# 15 Pencaitland Community Council Area

| Ref No | Formal Play Space  | Play Space Type*                | Play Equipment Target Age<br>Range |
|--------|--------------------|---------------------------------|------------------------------------|
| PCL1   | Woodhall Road      | Larger neighbourhood play space | 0-17 years                         |
| PCL2   | Trevelyan Crescent | Larger neighbourhood play space | 0-11 years                         |
| PCL3   | Lamberton Court    | Larger neighbourhood play space | 0-11 years                         |
| PCL4   | Pencaitland Park   | Destination play space          | 0-17 years                         |
| PCL5   | New Winton         | Larger neighbourhood play space | 0-11 years                         |
| PCL6   | Glenkinchie        | Small neighbourhood play space  | 0-11 years                         |