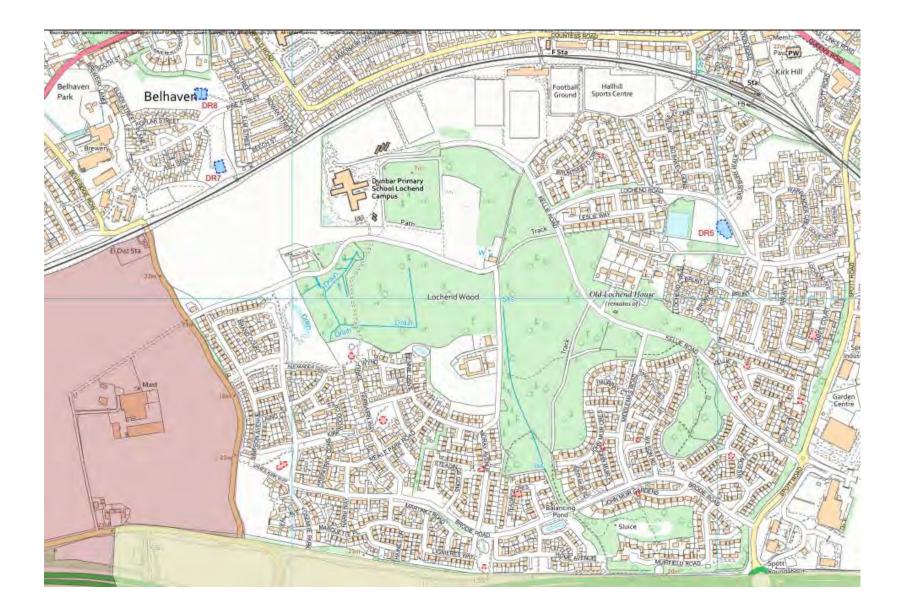

### 2 Dunbar Community Council Area

| Ref<br>No | Formal Play Space                        | Play Space Type*                | Play Equipment Target<br>Age Range |
|-----------|------------------------------------------|---------------------------------|------------------------------------|
| DR1       | Beachmont Place                          | Small neighbourhood play space  | 0-4 years                          |
| DR2       | Bleachingfield                           | Larger neighbourhood play space | 0-11 years                         |
| DR3       | East Beach Dunbar                        | Larger neighbourhood play space | 0-11 years                         |
| DR4       | Lauderdale Park                          | Destination play space          | 0-15 years                         |
| DR5       | Lochend Road Play Area                   | Destination play space          | 0-15 years                         |
| DR6       | Parsons Pool                             | Larger neighbourhood play space | 0-11 years                         |
| DR7       | Pine Street                              | Larger neighbourhood play space | 0-11 years                         |
| DR8       | Pine Street Skate Park, MUGA and shelter | Specific interest play space    | 5-17 years                         |
| DR9       | Queen's Place                            | Larger neighbourhood play space | 5-15 years                         |
| DR10      | Wingate Crescent                         | Larger neighbourhood play space | 0-11 years                         |