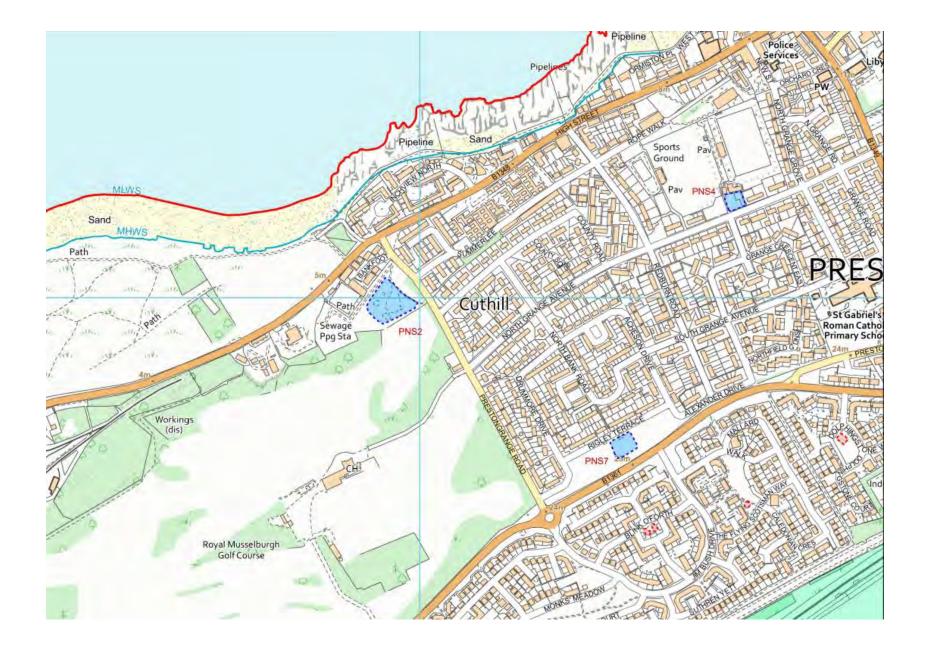

## 16 Prestonpans Community Council Area

| Ref No | Formal Play Space                   | Play Space Type*                | Play Equipment<br>Target Age Range |
|--------|-------------------------------------|---------------------------------|------------------------------------|
| PNS1   | Cemetery Park                       | Destination play space          | 0-17 years                         |
| PNS2   | Cuthill Park                        | Destination play space          | 0-17 years                         |
| PNS3   | Middleshot Square                   | Larger neighbourhood play space | 0-4 years                          |
| PNS4   | Penny Pit Park                      | Small neighbourhood play space  | 5-17 years                         |
| PNS5   | Preston Crescent                    | Larger neighbourhood play space | 0-17 years                         |
| PNS6   | Wilson Avenue                       | Larger neighbourhood play space | 0-11 years                         |
| PNS7   | Rigley Terrace (Drachrig Play Park) | Larger neighbourhood play space | 0-11 years                         |