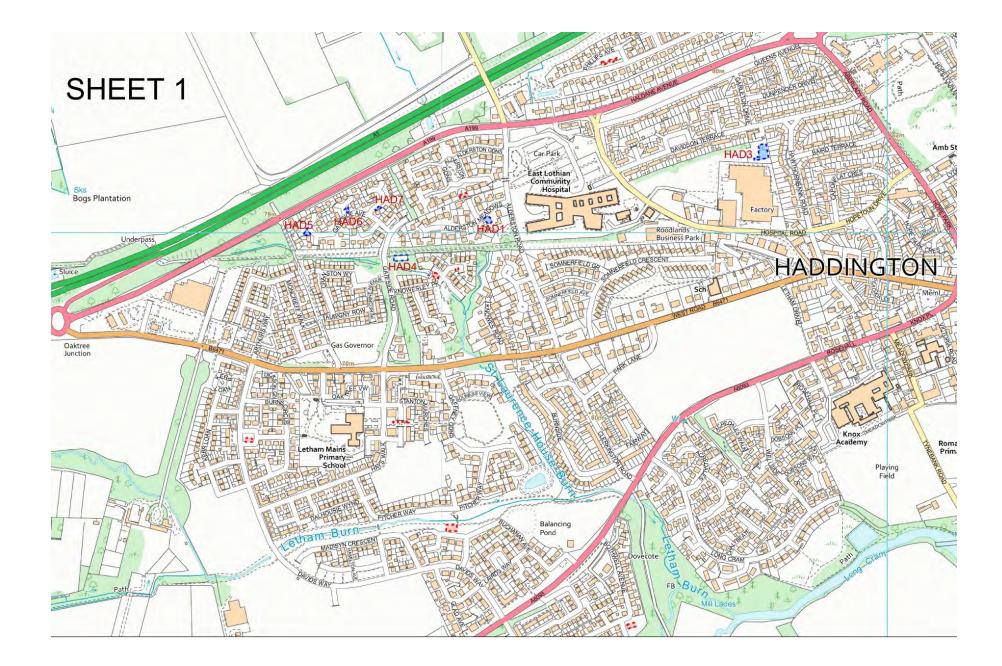

### 8 Haddington District Community Council Area

| Ref No | Formal Play Space               | Play Space Type*                | Play<br>Equipment<br>Target Age<br>Range |
|--------|---------------------------------|---------------------------------|------------------------------------------|
| HAD1   | Alderston Meadows               | Small neighbourhood play space  | 0-4 years                                |
| HAD2   | Artillery Park                  | Small neighbourhood play space  | 0-4 years                                |
| HAD3   | Davidson Terrace                | Larger neighbourhood play space | 0-17 years                               |
| HAD4   | Gateside Road                   | Larger neighbourhood play space | 0-17 years                               |
| HAD5   | Gateside (toddler area 2)       | Small neighbourhood play space  | 0-4 years                                |
| HAD6   | Gateside (toddler area 3)       | Small neighbourhood play space  | 0-4 years                                |
| HAD7   | Gateside (toddler area 3)       | Small neighbourhood play space  | 0-4 years                                |
| HAD8   | Herdmanflatt                    | Larger neighbourhood play space | 0-17 years                               |
| HAD9   | Monksmains                      | Destination play space          | 0-17 years                               |
| HAD10  | Neilson Park                    | Destination play space          | 0-17 years                               |
| HAD11  | Nungate 1                       | Larger neighbourhood play space | 0-11 years                               |
| HAD12  | Nungate 2                       | Larger neighbourhood play space | 5-17 years                               |
| HAD13  | Riverside Drive 1               | Larger neighbourhood play space | 0-15 years                               |
| HAD14  | Riverside Drive 2               | Larger neighbourhood play space | 0-11 years                               |
| HAD15  | Whittingeham Drive              | Small neighbourhood play space  | 0-17 years                               |
| HAD16  | Whittingeham Drive<br>Skatepark | Specific interest play space    | 5-17 years                               |
| HAD17  | Athelstaneford                  | Larger neighbourhood play space | 0-17 years                               |