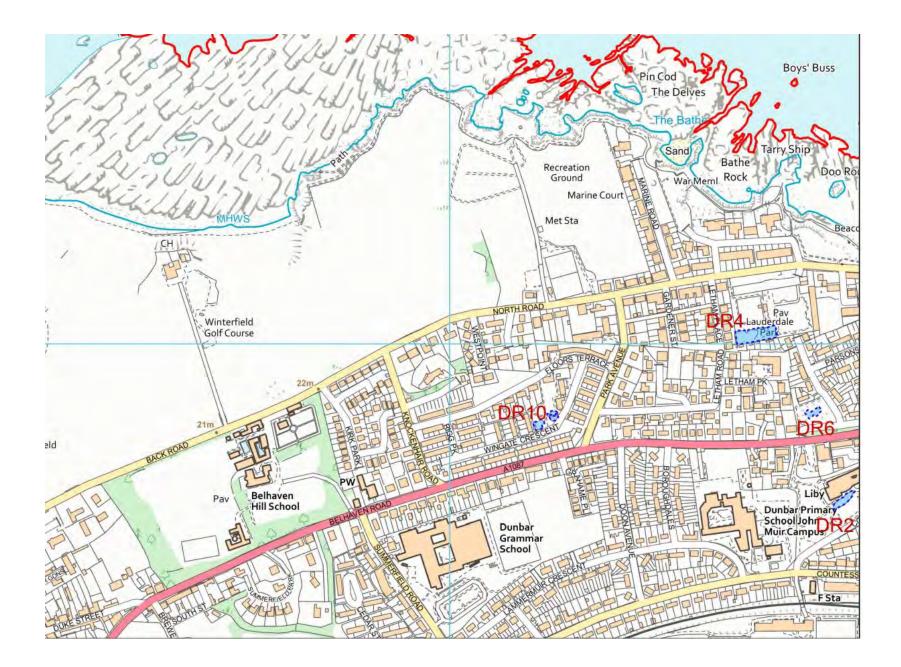

### 2 Dunbar Community Council Area

| Ref<br>No | Formal Play Space                        | Play Space Type*                | Play Equipment Target<br>Age Range |
|-----------|------------------------------------------|---------------------------------|------------------------------------|
| DR1       | Beachmont Place                          | Small neighbourhood play space  | 0-4 years                          |
| DR2       | Bleachingfield                           | Larger neighbourhood play space | 0-11 years                         |
| DR3       | East Beach Dunbar                        | Larger neighbourhood play space | 0-11 years                         |
| DR4       | Lauderdale Park                          | Destination play space          | 0-15 years                         |
| DR5       | Lochend Road Play Area                   | Destination play space          | 0-15 years                         |
| DR6       | Parsons Pool                             | Larger neighbourhood play space | 0-11 years                         |
| DR7       | Pine Street                              | Larger neighbourhood play space | 0-11 years                         |
| DR8       | Pine Street Skate Park, MUGA and shelter | Specific interest play space    | 5-17 years                         |
| DR9       | Queen's Place                            | Larger neighbourhood play space | 5-15 years                         |
| DR10      | Wingate Crescent                         | Larger neighbourhood play space | 0-11 years                         |