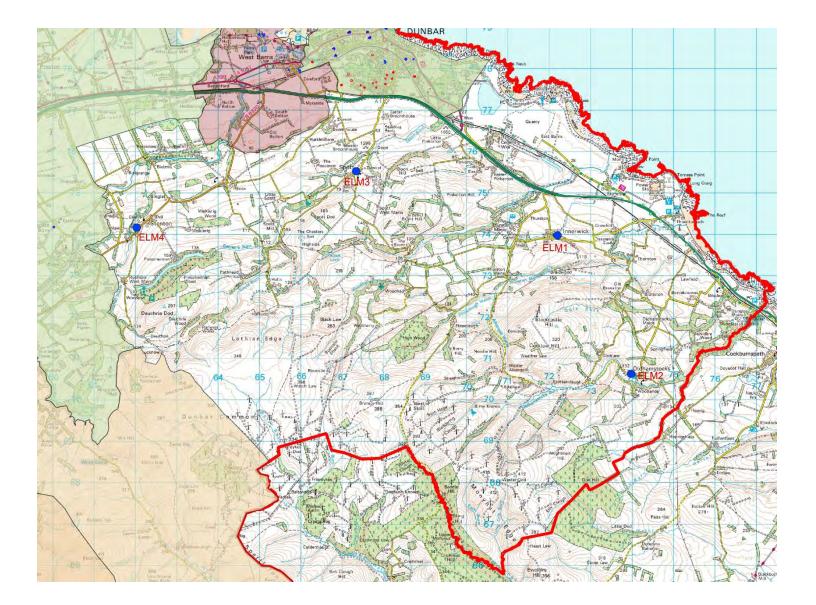

### 4 East Lammermuir Community Council Area

| Ref No | Formal Play Space   | Play Space Type*                | Play Equipment Target<br>Age Range |
|--------|---------------------|---------------------------------|------------------------------------|
| ELM1   | Innerwick Play Area | Larger neighbourhood play space | 0-17 years                         |
| ELM2   | Oldhamstocks        | Larger neighbourhood play space | 0-11 years                         |
| ELM3   | Spott               | Larger neighbourhood play space | 0-11 years                         |
| ELM4   | Stenton             | Larger neighbourhood play space | 0-11 years                         |