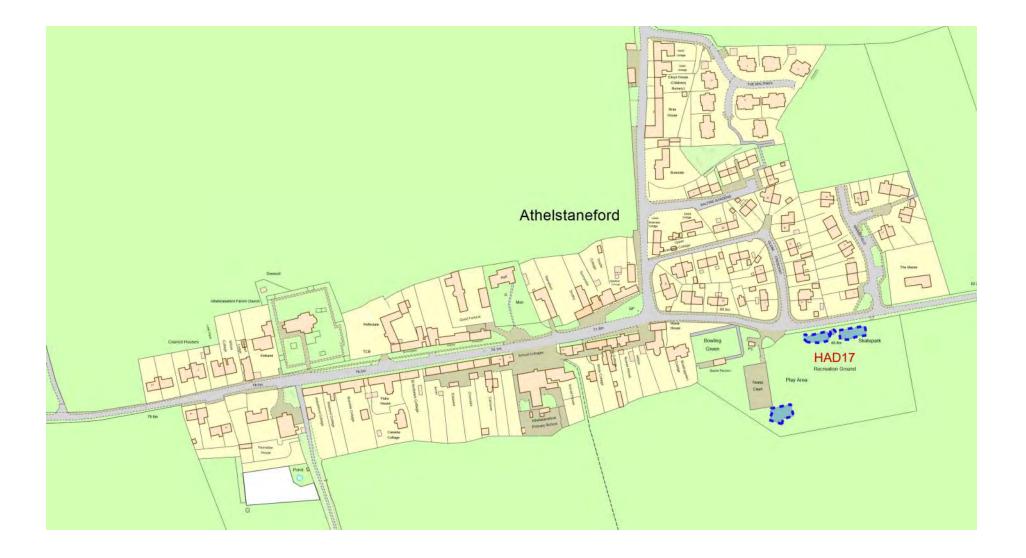

### 8 Haddington District Community Council Area

| Ref No | Formal Play Space               | Play Space Type*                | Play<br>Equipment<br>Target Age<br>Range |
|--------|---------------------------------|---------------------------------|------------------------------------------|
| HAD1   | Alderston Meadows               | Small neighbourhood play space  | 0-4 years                                |
| HAD2   | Artillery Park                  | Small neighbourhood play space  | 0-4 years                                |
| HAD3   | Davidson Terrace                | Larger neighbourhood play space | 0-17 years                               |
| HAD4   | Gateside Road                   | Larger neighbourhood play space | 0-17 years                               |
| HAD5   | Gateside (toddler area 2)       | Small neighbourhood play space  | 0-4 years                                |
| HAD6   | Gateside (toddler area 3)       | Small neighbourhood play space  | 0-4 years                                |
| HAD7   | Gateside (toddler area 3)       | Small neighbourhood play space  | 0-4 years                                |
| HAD8   | Herdmanflatt                    | Larger neighbourhood play space | 0-17 years                               |
| HAD9   | Monksmains                      | Destination play space          | 0-17 years                               |
| HAD10  | Neilson Park                    | Destination play space          | 0-17 years                               |
| HAD11  | Nungate 1                       | Larger neighbourhood play space | 0-11 years                               |
| HAD12  | Nungate 2                       | Larger neighbourhood play space | 5-17 years                               |
| HAD13  | Riverside Drive 1               | Larger neighbourhood play space | 0-15 years                               |
| HAD14  | Riverside Drive 2               | Larger neighbourhood play space | 0-11 years                               |
| HAD15  | Whittingeham Drive              | Small neighbourhood play space  | 0-17 years                               |
| HAD16  | Whittingeham Drive<br>Skatepark | Specific interest play space    | 5-17 years                               |
| HAD17  | Athelstaneford                  | Larger neighbourhood play space | 0-17 years                               |