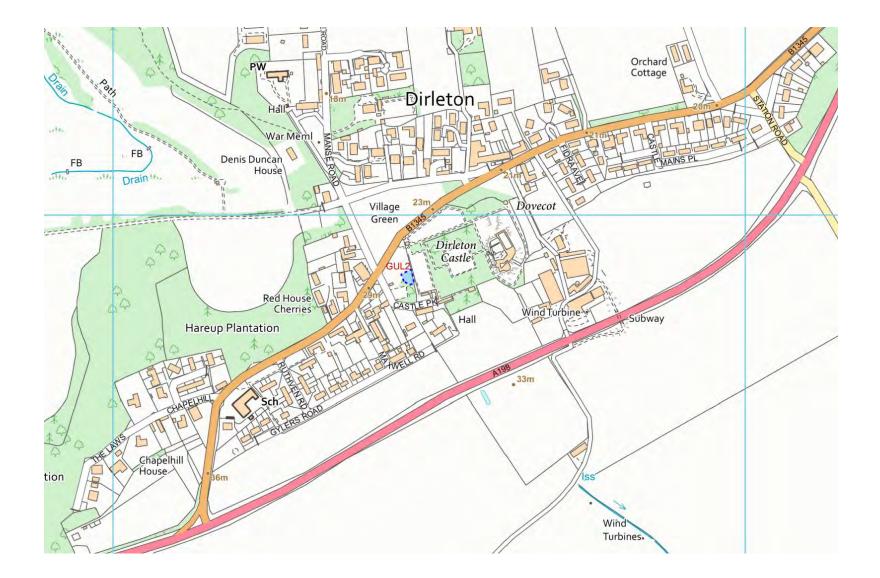

# 7 Gullane Area Community Council Area

| Ref No | Formal Play Space       | Play Space Type*                | Play Equipment Target<br>Age Range |
|--------|-------------------------|---------------------------------|------------------------------------|
| GUL1   | Aberlady Pleasance      | Larger neighbourhood play space | 0-11 years                         |
| GUL2   | Dirleton                | Larger neighbourhood play space | 0-17 years                         |
| GUL3   | Goose Green, Gullane    | Larger neighbourhood play space | 0-11 years                         |
| GUL4   | Luffness Court Aberlady | Larger neighbourhood play space | 0-11 years                         |
| GUL5   | Muirfield               | Larger neighbourhood play space | 0-17 years                         |
| GUL6   | Yellowcraig             | Larger neighbourhood play space | 0-11 years                         |