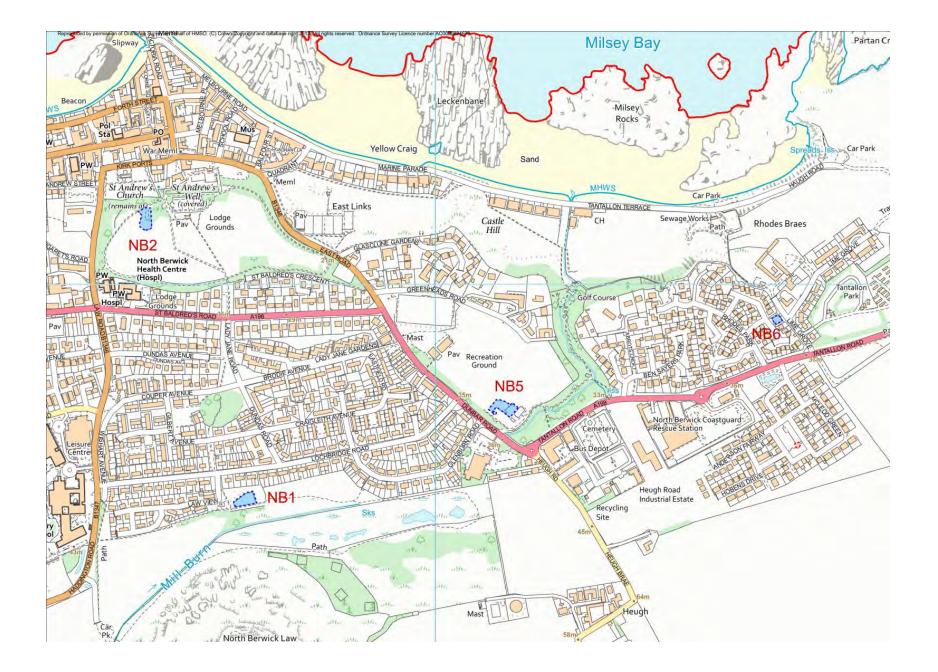

## 13 North Berwick Community Council Area

| Ref<br>No | Formal Play Space            | Play Space Type*                | Play Equipment<br>Target Age Range |
|-----------|------------------------------|---------------------------------|------------------------------------|
| NB1       | Lochbridge Road              | Larger neighbourhood play space | 0-17 years                         |
| NB2       | Lodge Grounds                | Destination play space          | 0-17 years                         |
| NB3       | Mains Farm/Wotherspoon Green | Larger neighbourhood play space | 0-17 years                         |
| NB4       | Smileyknowles Court          | Larger neighbourhood play space | 0-11 years                         |
| NB5       | Recreation Park              | Destination play space          | 0-17 years                         |
| NB6       | Rhodes Park                  | Larger neighbourhood play space | 0-11 years                         |