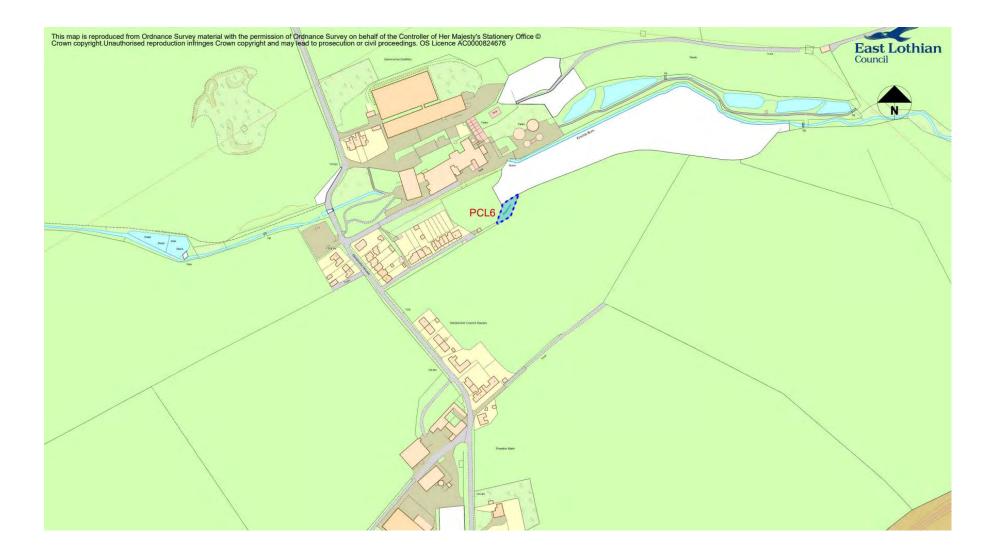

# 15 Pencaitland Community Council Area

| Ref No | Formal Play Space  | Play Space Type*                | Play Equipment Target Age<br>Range |
|--------|--------------------|---------------------------------|------------------------------------|
| PCL1   | Woodhall Road      | Larger neighbourhood play space | 0-17 years                         |
| PCL2   | Trevelyan Crescent | Larger neighbourhood play space | 0-11 years                         |
| PCL3   | Lamberton Court    | Larger neighbourhood play space | 0-11 years                         |
| PCL4   | Pencaitland Park   | Destination play space          | 0-17 years                         |
| PCL5   | New Winton         | Larger neighbourhood play space | 0-11 years                         |
| PCL6   | Glenkinchie        | Small neighbourhood play space  | 0-11 years                         |