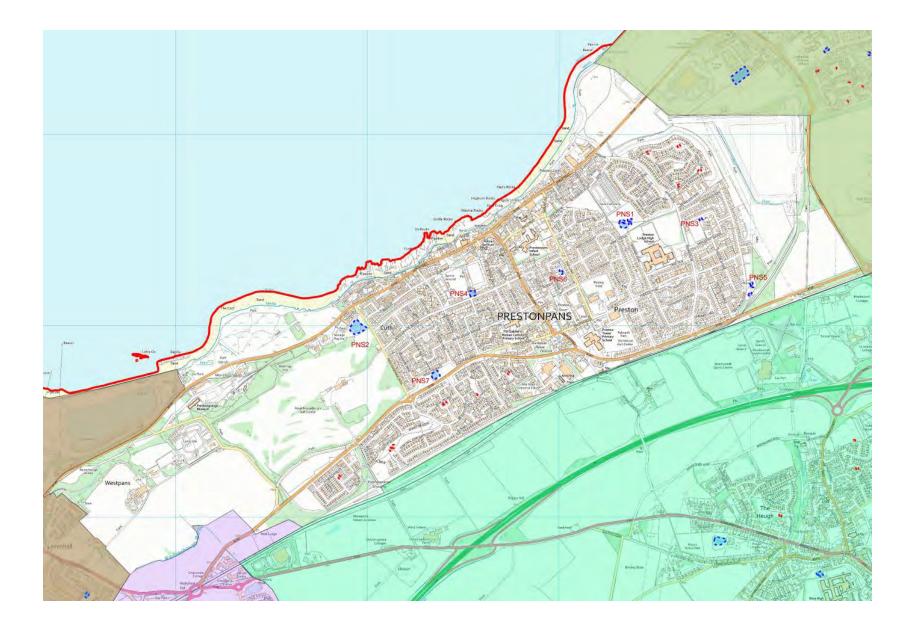

## 16 Prestonpans Community Council Area

| Ref No | Formal Play Space                   | Play Space Type*                | Play Equipment<br>Target Age Range |
|--------|-------------------------------------|---------------------------------|------------------------------------|
| PNS1   | Cemetery Park                       | Destination play space          | 0-17 years                         |
| PNS2   | Cuthill Park                        | Destination play space          | 0-17 years                         |
| PNS3   | Middleshot Square                   | Larger neighbourhood play space | 0-4 years                          |
| PNS4   | Penny Pit Park                      | Small neighbourhood play space  | 5-17 years                         |
| PNS5   | Preston Crescent                    | Larger neighbourhood play space | 0-17 years                         |
| PNS6   | Wilson Avenue                       | Larger neighbourhood play space | 0-11 years                         |
| PNS7   | Rigley Terrace (Drachrig Play Park) | Larger neighbourhood play space | 0-11 years                         |