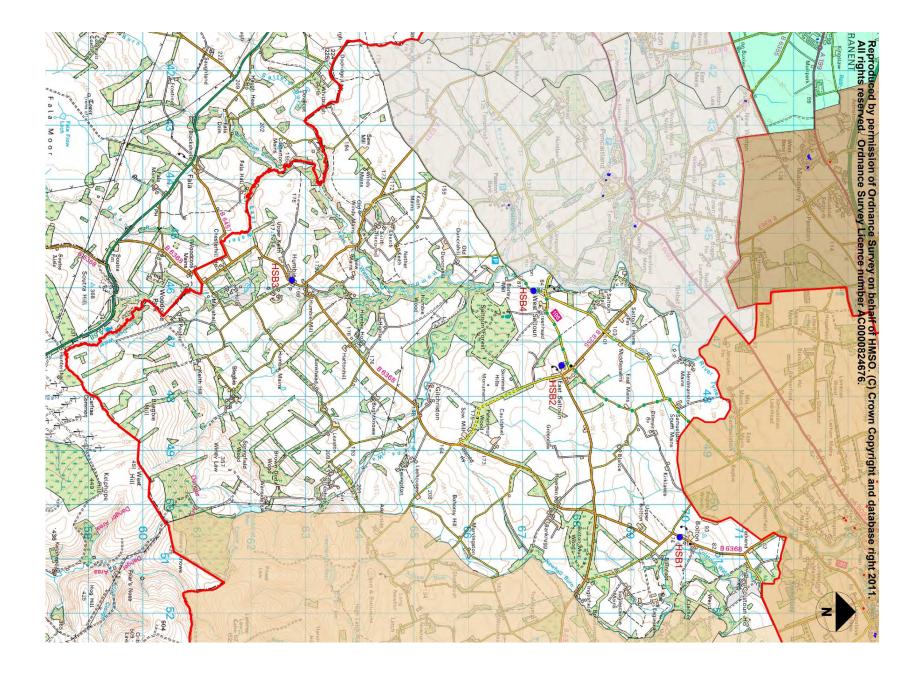

#### 9 Humbie, East and West Saltoun and Bolton Community Council Area

| Ref No | Formal Play Space | Play Space Type*                | Play Equipment<br>Target Age<br>Range |
|--------|-------------------|---------------------------------|---------------------------------------|
| HSB1   | Bolton            | Larger neighbourhood play space | 0-11 years                            |
| HSB2   | East Saltoun      | Larger neighbourhood play space | 0-15 years                            |
| HSB3   | Humbie            | Larger neighbourhood play space | 0-11 years                            |
| HSB4   | West Saltoun      | Larger neighbourhood play space | 0-11 years                            |