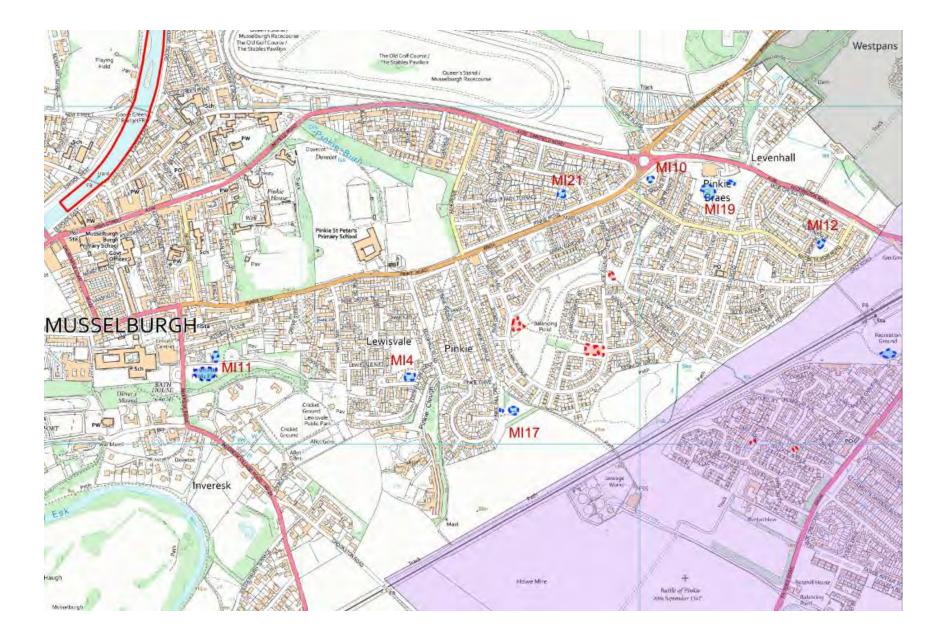

| Ref No | Formal Play Space                                                       | Play Space Type*                | Play Equipment Target Age<br>Range |
|--------|-------------------------------------------------------------------------|---------------------------------|------------------------------------|
| MI1    | Balcares Road / Old<br>Course Gate                                      | Larger neighbourhood play space | 0-11 years                         |
| MI2    | Bellfield Location 1                                                    | Small neighbourhood play space  | 0-4 years                          |
| MI3    | Bellfield Location 2                                                    | Larger neighbourhood play space | 0-15 years                         |
| MI4    | Edenhall                                                                | Destination play space          | 0-15 years                         |
| MI5    | Eskview                                                                 | Larger neighbourhood play space | 0-11 years                         |
| MI6    | Fisherrow                                                               | Destination play space          | 0-17 years                         |
| MI7    | Fisherrow Skate Park                                                    | Specific interest play space    | 5-17 years                         |
| MI8    | Goose Green No. 1                                                       | Larger neighbourhood play space | 0-15 years                         |
| MI9    | Haugh Park                                                              | Destination play space          | 0-17 years                         |
| MI10   | Levenhall Play Area                                                     | Larger neighbourhood play space | 0-11 years                         |
| MI11   | Lewisvale Park, Toddlers'<br>Area and Older Children's<br>/ Teens' Area | Destination play space          | 0-17 years                         |
| MI12   | Macbeth Moir Play Park                                                  | Larger neighbourhood play space | 0-11 years                         |
| MI13   | Market Street                                                           | Larger neighbourhood play space | 0-4 years                          |
| MI14   | Mayfield Park                                                           | Larger neighbourhood play space | 0-15 years                         |
| MI15   | Mayfield Park Football<br>Pitch                                         | Specific interest play space    | 0-17 years                         |
| MI16   | Old Craighall                                                           | Larger neighbourhood play space | 0-17 years                         |
| MI17   | Pinkiehill                                                              | Destination play space          | 0-17 years                         |
| MI18   | Quayside Park Area                                                      | Larger neighbourhood play space | 0-11 years                         |
| MI19   | St Ninians Play Area                                                    | Larger neighbourhood play space | 0-15 years                         |
| MI20   | Whitehill                                                               | Larger neighbourhood play space | 0-11 years                         |
| MI21   | Windsor Park                                                            | Larger neighbourhood play space | 0-11 years                         |

## 12 Musselburgh and Inveresk Community Council Area