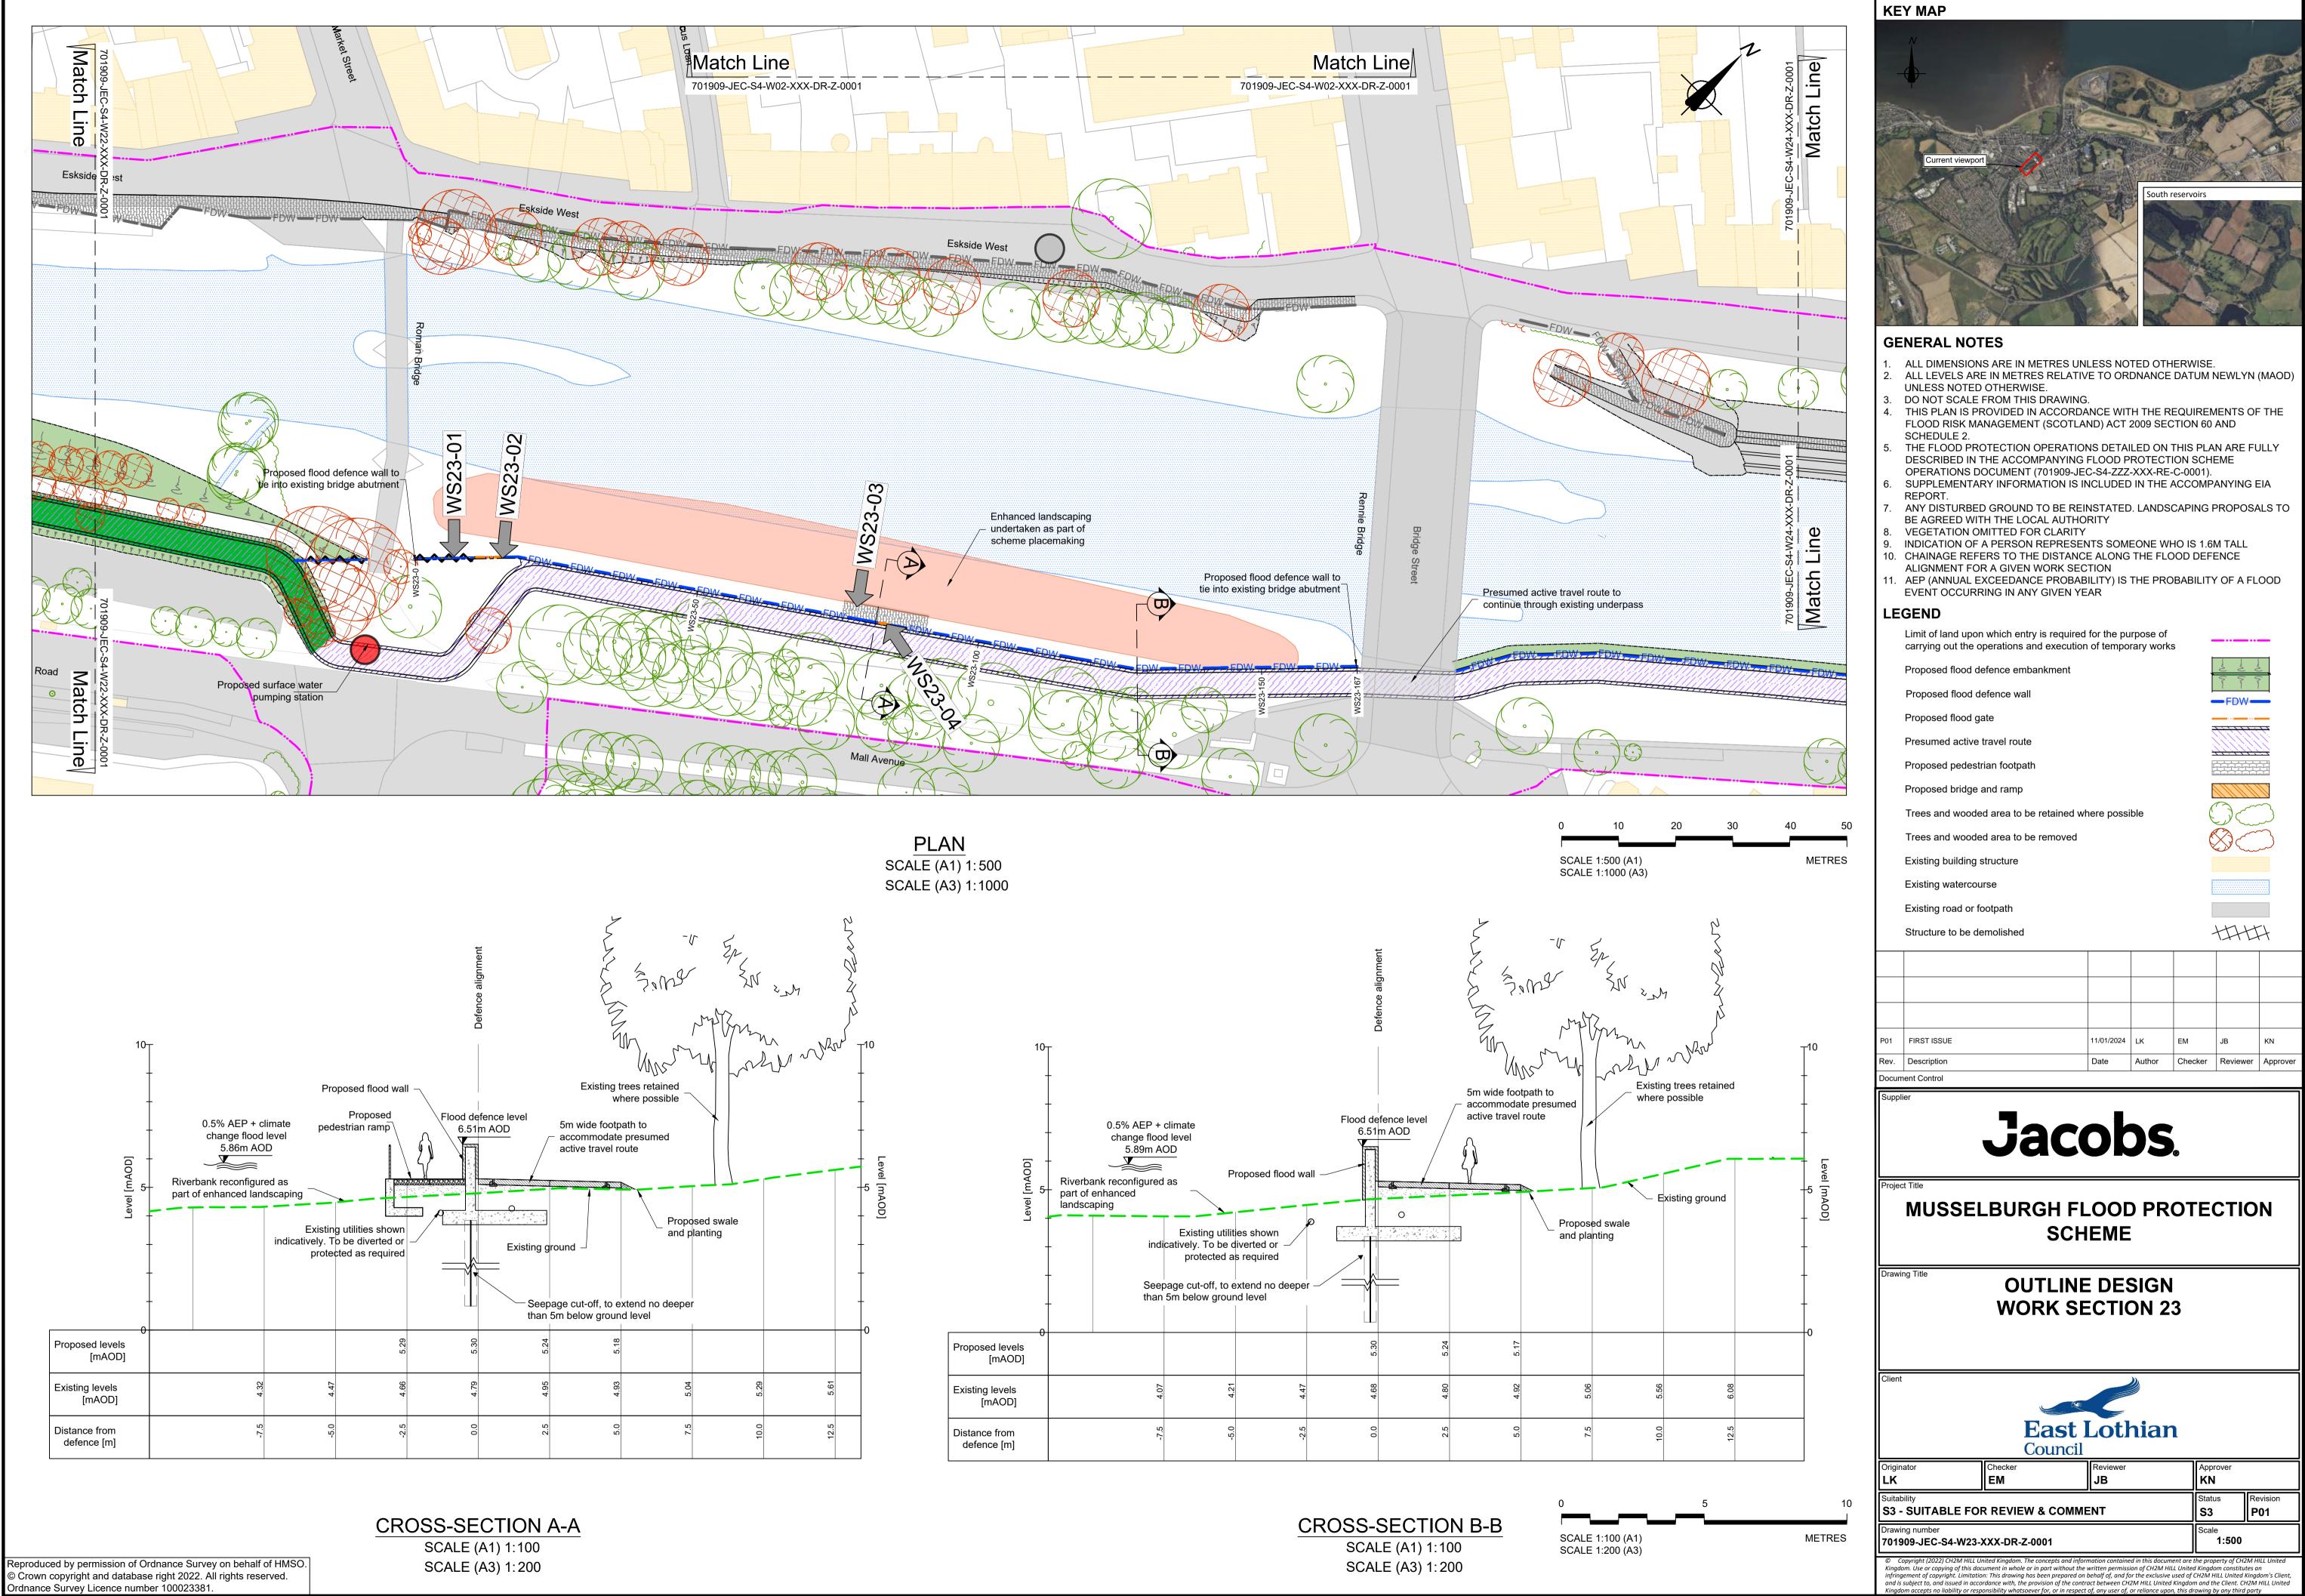

|      | Limit of land upon which entry is required for the purpose of<br>carrying out the operations and execution of temporary works |            |              |         |          |          |  |  |
|------|-------------------------------------------------------------------------------------------------------------------------------|------------|--------------|---------|----------|----------|--|--|
|      | Proposed flood defence embankment                                                                                             |            | ) (v<br>) (v |         |          |          |  |  |
|      | Proposed flood defence wall                                                                                                   |            |              |         |          |          |  |  |
|      | Proposed flood gate                                                                                                           |            |              |         |          |          |  |  |
|      | Presumed active travel route                                                                                                  |            |              |         |          |          |  |  |
|      | Proposed pedestrian footpath                                                                                                  |            |              |         |          |          |  |  |
|      | Proposed bridge and ramp                                                                                                      |            |              |         |          |          |  |  |
|      | Trees and wooded area to be retained where possible                                                                           |            |              |         |          |          |  |  |
|      | Trees and wooded area to be removed                                                                                           |            |              |         |          |          |  |  |
|      | Existing building structure                                                                                                   |            |              |         |          |          |  |  |
|      | Existing watercourse                                                                                                          |            |              |         |          |          |  |  |
|      | Existing road or footpath                                                                                                     |            |              |         |          |          |  |  |
|      | Structure to be demolished                                                                                                    | -          | THT          |         |          |          |  |  |
|      |                                                                                                                               |            |              |         |          |          |  |  |
|      |                                                                                                                               |            |              |         |          |          |  |  |
|      |                                                                                                                               |            |              |         |          |          |  |  |
| P01  | FIRST ISSUE                                                                                                                   | 11/01/2024 | LK           | EM      | JB       | KN       |  |  |
| Rev. | Description                                                                                                                   | Date       | Author       | Checker | Reviewer | Approver |  |  |

| Client<br>East Lothian<br>Council                                                                                                                                                                                                                                                                                                                                                                                                                     |                      |                       |                |                        |  |  |  |  |
|-------------------------------------------------------------------------------------------------------------------------------------------------------------------------------------------------------------------------------------------------------------------------------------------------------------------------------------------------------------------------------------------------------------------------------------------------------|----------------------|-----------------------|----------------|------------------------|--|--|--|--|
| Originator<br><b>LK</b>                                                                                                                                                                                                                                                                                                                                                                                                                               | Checker<br><b>EM</b> | Reviewer<br><b>JB</b> | Approver<br>KN |                        |  |  |  |  |
| Suitability<br>S3 - SUITABLE FOR REVIEW & COMMENT                                                                                                                                                                                                                                                                                                                                                                                                     |                      |                       |                | Revision<br><b>P01</b> |  |  |  |  |
| Drawing number 701909-JEC-S4-W23-XXX-DR-Z-0001                                                                                                                                                                                                                                                                                                                                                                                                        |                      |                       |                | Scale<br>1:500         |  |  |  |  |
| © Copyright (2022) CH2M HILL United Kingdom. The concepts and information contained in this document are the property of CH2M HILL United Kingdom concepts and information contained in this document are the property of CH2M HILL United Kingdom concepts and information contained in this document are the property of CH2M HILL United Kingdom concepts and information contained in this document are the property of CH2M HILL United Kingdom. |                      |                       |                |                        |  |  |  |  |

**CROSS-SECTION A-A** SCALE (A1) 1:100 SCALE (A3) 1:200

SCALE 1:100 (A1) SCALE 1:200 (A3)

|        | KE                                                               | EY MAP                                                                                                                                                                                                                                                                                                                                                                                                                                                                                                                                                                                                                                                                                                                                                    |                                               |                       |        |                 | ,        |                                |
|--------|------------------------------------------------------------------|-----------------------------------------------------------------------------------------------------------------------------------------------------------------------------------------------------------------------------------------------------------------------------------------------------------------------------------------------------------------------------------------------------------------------------------------------------------------------------------------------------------------------------------------------------------------------------------------------------------------------------------------------------------------------------------------------------------------------------------------------------------|-----------------------------------------------|-----------------------|--------|-----------------|----------|--------------------------------|
| N      |                                                                  | Current                                                                                                                                                                                                                                                                                                                                                                                                                                                                                                                                                                                                                                                                                                                                                   | t viewport                                    |                       | Ser in |                 | Jan 1    |                                |
|        | THE LAND                                                         |                                                                                                                                                                                                                                                                                                                                                                                                                                                                                                                                                                                                                                                                                                                                                           |                                               |                       | South  | reservoirs      |          |                                |
|        | A STATE                                                          |                                                                                                                                                                                                                                                                                                                                                                                                                                                                                                                                                                                                                                                                                                                                                           | HE SN                                         | and the second        | SPS.   |                 |          | T                              |
|        | 1.<br>2.<br>3.<br>4.<br>5.<br>6.<br>7.<br>8.<br>9.<br>10.<br>11. | <ol> <li>ALL LEVELS ARE IN METRES RELATIVE TO ORDNANCE DATUM NEWLYN (MAOD<br/>UNLESS NOTED OTHERWISE.</li> <li>DO NOT SCALE FROM THIS DRAWING.</li> <li>THIS PLAN IS PROVIDED IN ACCORDANCE WITH THE REQUIREMENTS OF THE<br/>FLOOD RISK MANAGEMENT (SCOTLAND) ACT 2009 SECTION 60 AND<br/>SCHEDULE 2.</li> <li>THE FLOOD PROTECTION OPERATIONS DETAILED ON THIS PLAN ARE FULLY<br/>DESCRIBED IN THE ACCOMPANYING FLOOD PROTECTION SCHEME<br/>OPERATIONS DOCUMENT (701909-JEC-S4-ZZZ-XXX-RE-C-0001).</li> <li>SUPPLEMENTARY INFORMATION IS INCLUDED IN THE ACCOMPANYING EIA<br/>REPORT.</li> <li>ANY DISTURBED GROUND TO BE REINSTATED. LANDSCAPING PROPOSALS TO<br/>BE AGREED WITH THE LOCAL AUTHORITY</li> <li>VEGETATION OMITTED FOR CLARITY</li> </ol> |                                               |                       |        |                 |          | F THE<br>ULLY<br>EIA<br>ALS TO |
|        |                                                                  |                                                                                                                                                                                                                                                                                                                                                                                                                                                                                                                                                                                                                                                                                                                                                           |                                               |                       |        |                 |          |                                |
|        |                                                                  |                                                                                                                                                                                                                                                                                                                                                                                                                                                                                                                                                                                                                                                                                                                                                           |                                               |                       |        |                 |          |                                |
|        | P01                                                              | FIRST ISSUE                                                                                                                                                                                                                                                                                                                                                                                                                                                                                                                                                                                                                                                                                                                                               |                                               | 11/01/2024            | LK     | EM              | JB       | KN                             |
|        | Rev.                                                             | Description<br>ment Control                                                                                                                                                                                                                                                                                                                                                                                                                                                                                                                                                                                                                                                                                                                               |                                               | Date                  | Author | Checker         | Reviewer | Approver                       |
|        |                                                                  | ect Title                                                                                                                                                                                                                                                                                                                                                                                                                                                                                                                                                                                                                                                                                                                                                 | Jaco<br>BURGH FL<br>SCH<br>OUTLINE<br>WORK SE | .OOE<br>EME           | ) PR   | OTE             | СТІО     | <b>N</b>                       |
|        | Clien                                                            | nt                                                                                                                                                                                                                                                                                                                                                                                                                                                                                                                                                                                                                                                                                                                                                        | East                                          | lot                   | niar   | <u> </u>        |          |                                |
|        | East Lothian<br>Council                                          |                                                                                                                                                                                                                                                                                                                                                                                                                                                                                                                                                                                                                                                                                                                                                           |                                               |                       |        |                 |          |                                |
|        | Origi<br>LK                                                      |                                                                                                                                                                                                                                                                                                                                                                                                                                                                                                                                                                                                                                                                                                                                                           | Checker<br>EM                                 | Reviewer<br><b>JB</b> |        | App<br>KN       | prover   |                                |
| 10     | Suita                                                            | ability                                                                                                                                                                                                                                                                                                                                                                                                                                                                                                                                                                                                                                                                                                                                                   |                                               |                       |        | Stat            | us R     | evision                        |
|        |                                                                  | - SUITABLE FOR                                                                                                                                                                                                                                                                                                                                                                                                                                                                                                                                                                                                                                                                                                                                            | REVIEW & COMME                                |                       |        | Scal            |          | 201                            |
| METRES | 701<br>©                                                         | 909-JEC-S4-W27-X                                                                                                                                                                                                                                                                                                                                                                                                                                                                                                                                                                                                                                                                                                                                          | ed Kingdom. The concepts and inform           |                       |        | ent are the pro | 1:500    |                                |
|        |                                                                  |                                                                                                                                                                                                                                                                                                                                                                                                                                                                                                                                                                                                                                                                                                                                                           | nent in whole or in part without the v        |                       |        |                 |          |                                |