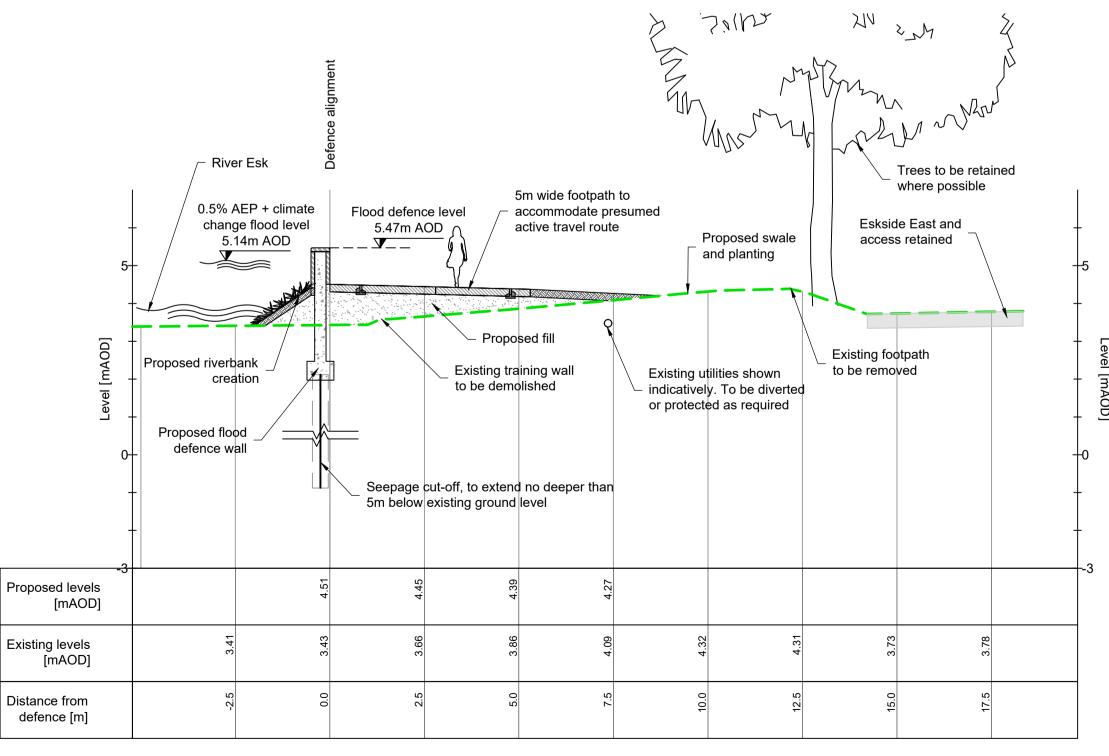

**CROSS-SECTION A-A** 

SCALE (A1) 1:100 SCALE (A3) 1:200

20 30 SCALE 1:500 (A1) SCALE 1:1000 (A3)

SCALE 1:100 (A1) SCALE 1:200 (A3)

Kingdom. Use or copying of this document in whole or in part without the written permission of CH2M HILL United Kingdom constitutes an infringement of copyright. Limitation: This drawing has been prepared on behalf of, and for the exclusive used of CH2M HILL United Kingdom's Client, and is subject to, and issued in accordance with, the provision of the contract between CH2M HILL United Kingdom and the Client. CH2M HILL United Kingdom accepts no liability or responsibility whatsoever for, or in respect of, any user of, or reliance upon, this drawing by any third party

© Crown copyright and database right 2022. All rights reserved. Ordnance Survey Licence number 100023381.

SCALE (A3) 1:200

Kingdom. Use or copying of this document in whole or in part without the written permission of CH2M HILL United Kingdom constitutes an infringement of copying of instructions: This drawing has been prepared on behalf of, and for the exclusive used of CH2M HILL United Kingdom's Client, and is subject to, and issued in accordance with, the provision of the contract between CH2M HILL United Kingdom and the Client. CH2M HILL United Kingdom accepts no liability or responsibility whatsoever for, or in respect of, any user of, or reliance upon, this drawing by any third party

KN

SCALE (A3) 1:200

Kingdom. Use or copying of this document in whole or in part without the written permission of CH2M HILL United Kingdom constitutes an infringement of copyright. Limitation: This drawing has been prepared on behalf of, and for the exclusive used of CH2M HILL United Kingdom's Client, and is subject to, and issued in accordance with, the provision of the contract between CH2M HILL United Kingdom and the Client. CH2M HILL United Kingdom accepts no liability or responsibility whatsoever for, or in respect of, any user of, or reliance upon, this drawing by any third party