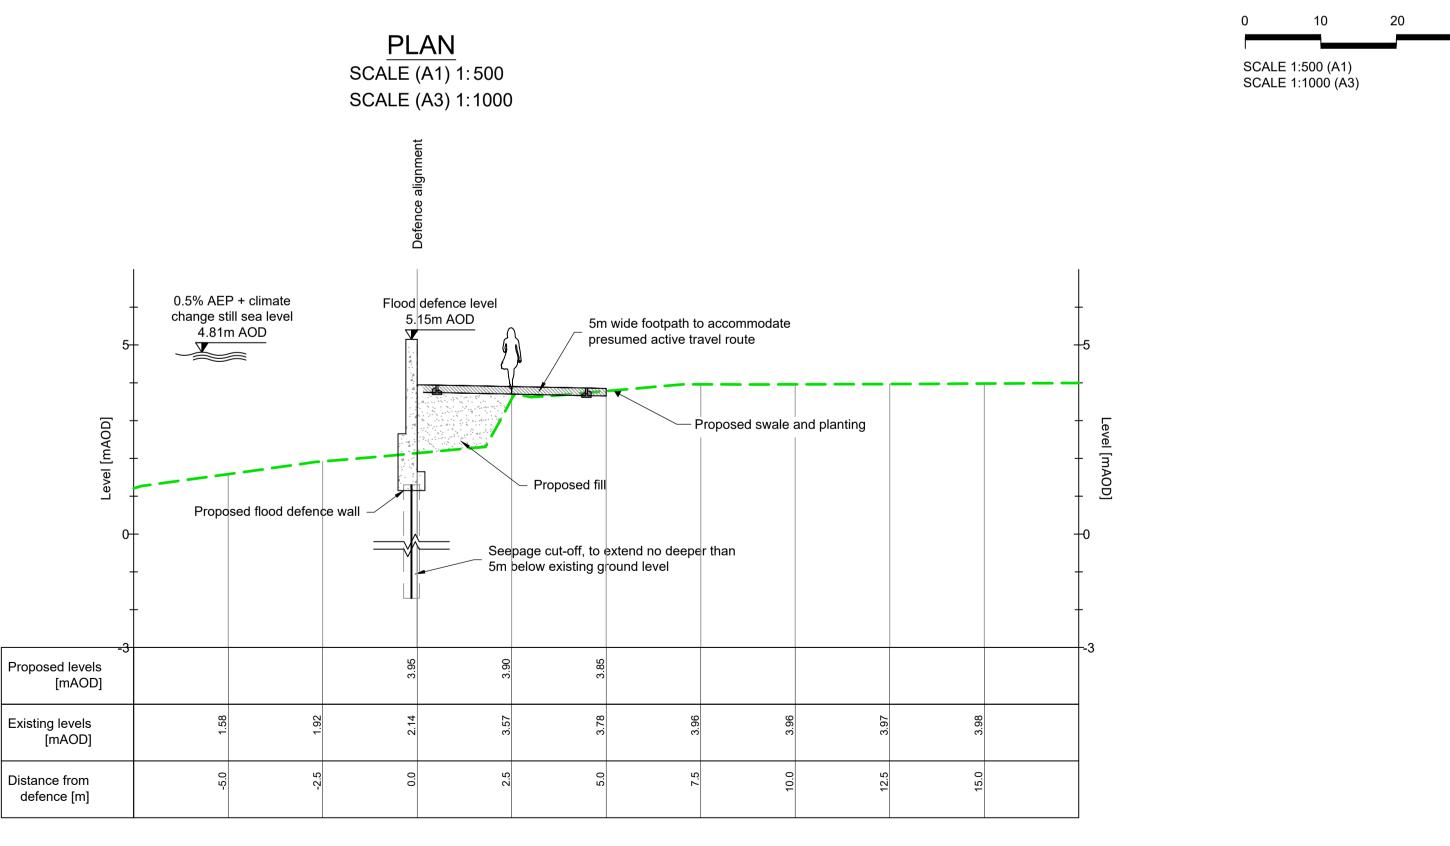

**CROSS-SECTION A-A** 

SCALE (A1) 1:100 SCALE (A3) 1:200

20 30 SCALE 1:500 (A1) SCALE 1:1000 (A3)

SCALE 1:100 (A1) SCALE 1:200 (A3)

Kingdom. Use or copying of this document in whole or in part without the written permission of CH2M HILL United Kingdom constitutes an infringement of copyright. Limitation: This drawing has been prepared on behalf of, and for the exclusive used of CH2M HILL United Kingdom's Client, and is subject to, and issued in accordance with, the provision of the contract between CH2M HILL United Kingdom and the Client. CH2M HILL United Kingdom accepts no liability or responsibility whatsoever for, or in respect of, any user of, or reliance upon, this drawing by any third party