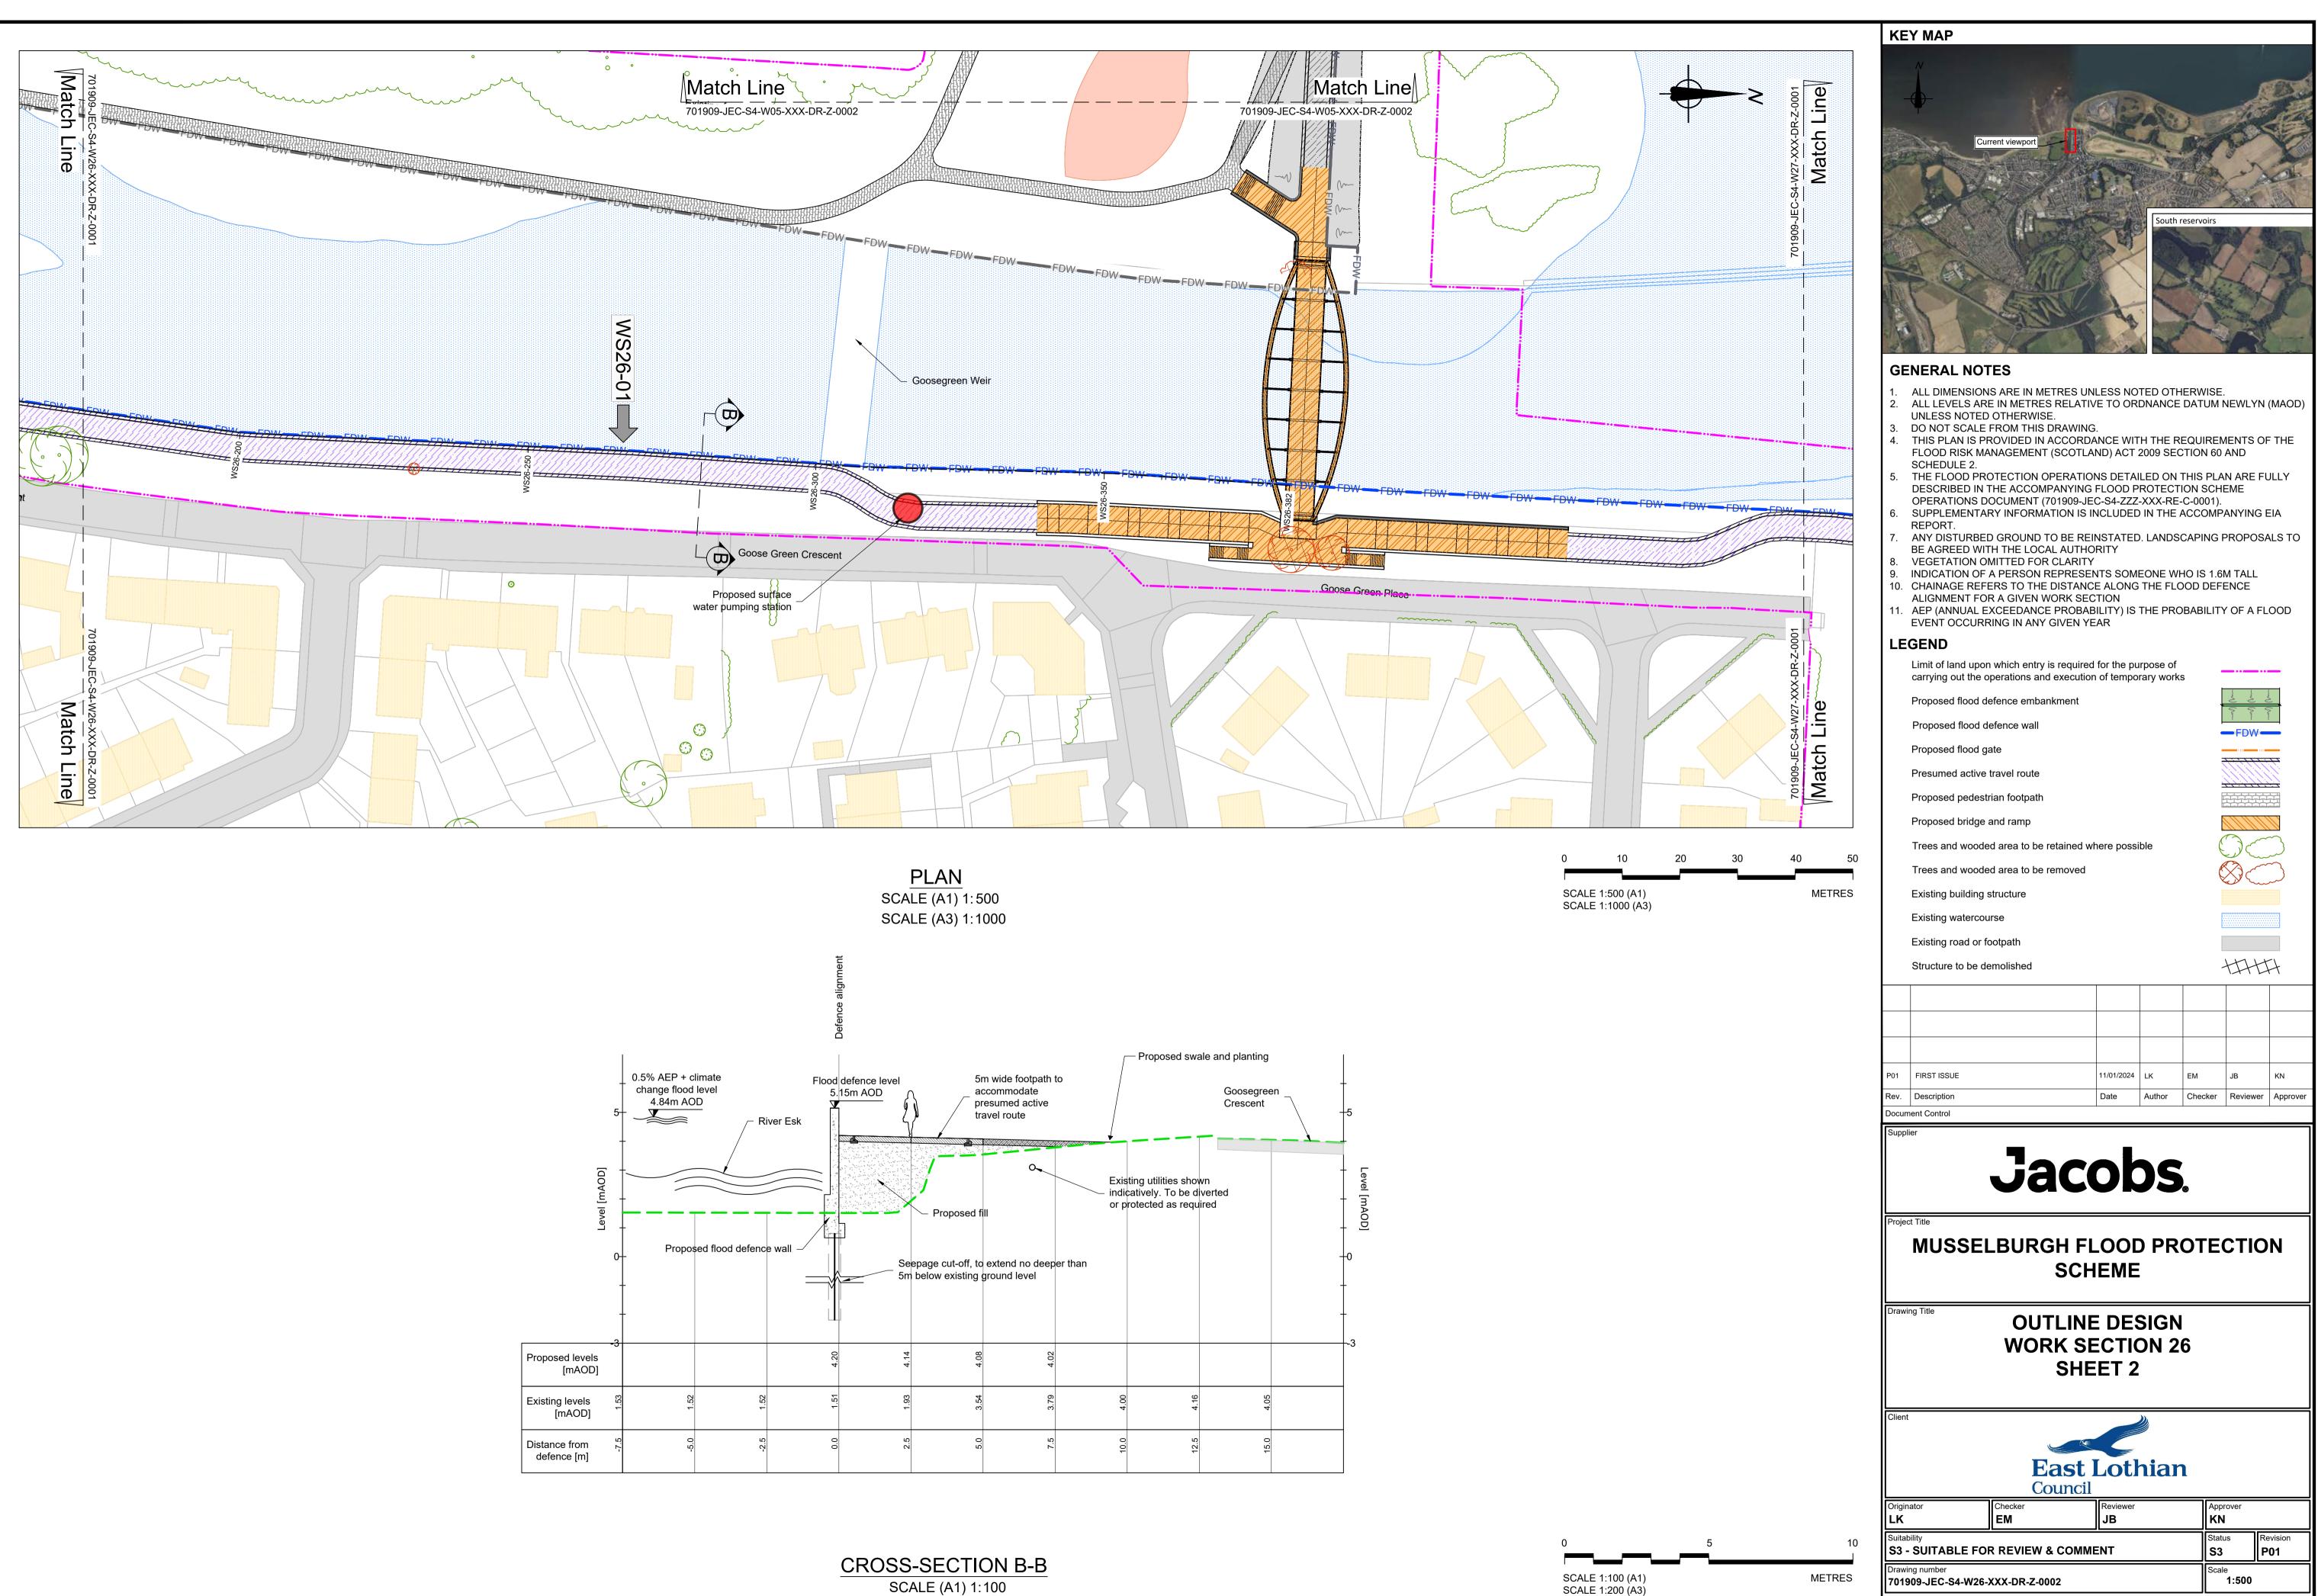

|      | Limit of land upon which entry is required for the purpose of<br>carrying out the operations and execution of temporary works |            |              |         |          |          |  |  |
|------|-------------------------------------------------------------------------------------------------------------------------------|------------|--------------|---------|----------|----------|--|--|
|      | Proposed flood defence embankment                                                                                             |            | ) (v<br>) (v |         |          |          |  |  |
|      | Proposed flood defence wall                                                                                                   |            |              |         |          |          |  |  |
|      | Proposed flood gate                                                                                                           |            |              |         |          |          |  |  |
|      | Presumed active travel route                                                                                                  |            |              |         |          |          |  |  |
|      | Proposed pedestrian footpath                                                                                                  |            |              |         |          |          |  |  |
|      | Proposed bridge and ramp                                                                                                      |            |              |         |          |          |  |  |
|      | Trees and wooded area to be retained where possible                                                                           |            |              |         |          |          |  |  |
|      | Trees and wooded area to be removed                                                                                           |            |              |         |          |          |  |  |
|      | Existing building structure                                                                                                   |            |              |         |          |          |  |  |
|      | Existing watercourse                                                                                                          |            |              |         |          |          |  |  |
|      | Existing road or footpath                                                                                                     |            |              |         |          |          |  |  |
|      | Structure to be demolished                                                                                                    | -          | THT          |         |          |          |  |  |
|      |                                                                                                                               |            |              |         |          |          |  |  |
|      |                                                                                                                               |            |              |         |          |          |  |  |
|      |                                                                                                                               |            |              |         |          |          |  |  |
| P01  | FIRST ISSUE                                                                                                                   | 11/01/2024 | LK           | EM      | JB       | KN       |  |  |
| Rev. | Description                                                                                                                   | Date       | Author       | Checker | Reviewer | Approver |  |  |