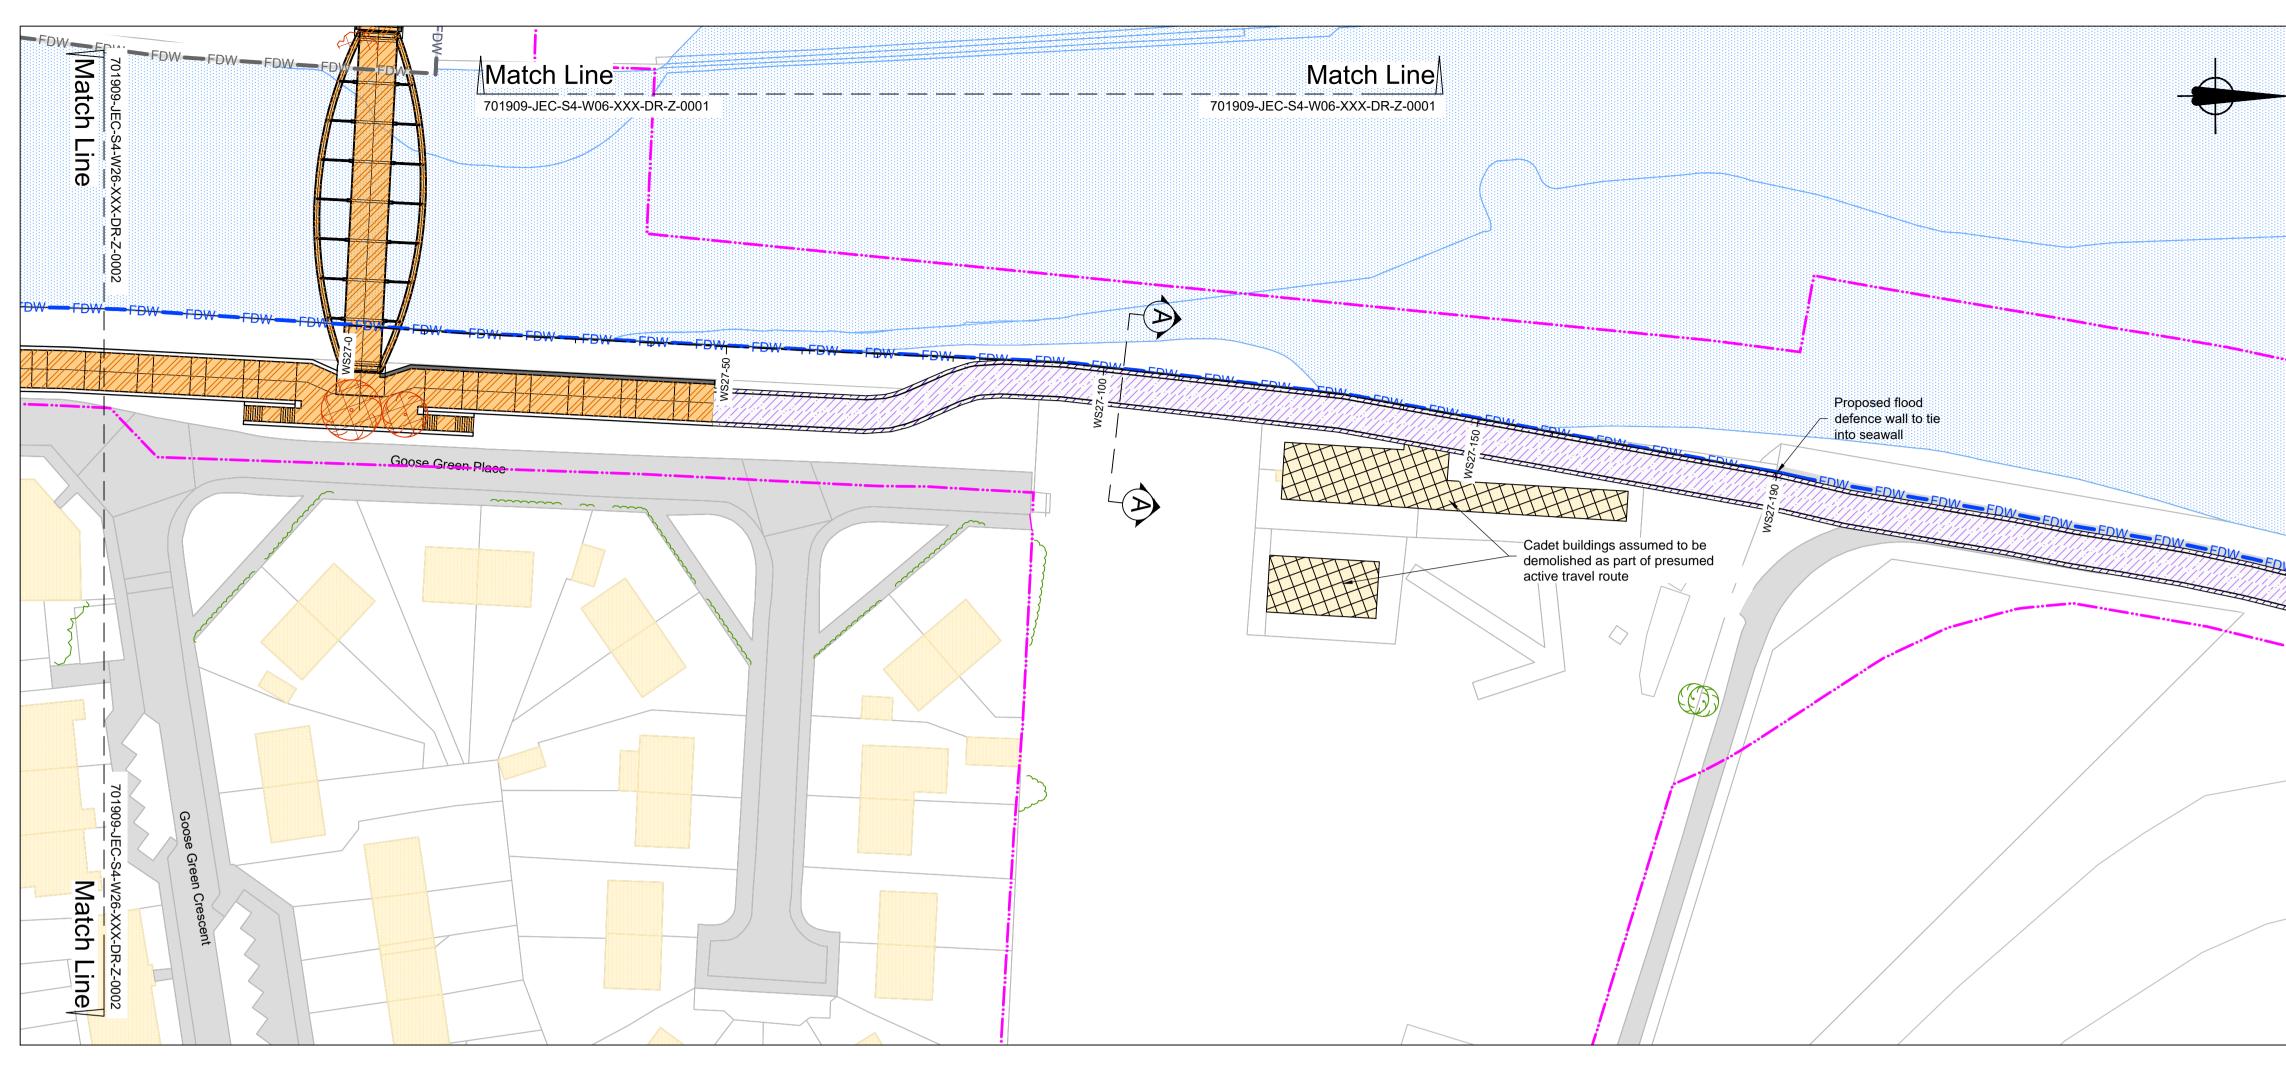

|      | Limit of land upon which entry is required for the purpose of<br>carrying out the operations and execution of temporary works |            |              |         |          |          |  |  |
|------|-------------------------------------------------------------------------------------------------------------------------------|------------|--------------|---------|----------|----------|--|--|
|      | Proposed flood defence embankment                                                                                             |            | ) (v<br>) (v |         |          |          |  |  |
|      | Proposed flood defence wall                                                                                                   |            |              |         |          |          |  |  |
|      | Proposed flood gate                                                                                                           |            |              |         |          |          |  |  |
|      | Presumed active travel route                                                                                                  |            |              |         |          |          |  |  |
|      | Proposed pedestrian footpath                                                                                                  |            |              |         |          |          |  |  |
|      | Proposed bridge and ramp                                                                                                      |            |              |         |          |          |  |  |
|      | Trees and wooded area to be retained where possible                                                                           |            |              |         |          |          |  |  |
|      | Trees and wooded area to be removed                                                                                           |            |              |         |          |          |  |  |
|      | Existing building structure                                                                                                   |            |              |         |          |          |  |  |
|      | Existing watercourse                                                                                                          |            |              |         |          |          |  |  |
|      | Existing road or footpath                                                                                                     |            |              |         |          |          |  |  |
|      | Structure to be demolished                                                                                                    | -          | THT          |         |          |          |  |  |
|      |                                                                                                                               |            |              |         |          |          |  |  |
|      |                                                                                                                               |            |              |         |          |          |  |  |
|      |                                                                                                                               |            |              |         |          |          |  |  |
| P01  | FIRST ISSUE                                                                                                                   | 11/01/2024 | LK           | EM      | JB       | KN       |  |  |
| Rev. | Description                                                                                                                   | Date       | Author       | Checker | Reviewer | Approver |  |  |