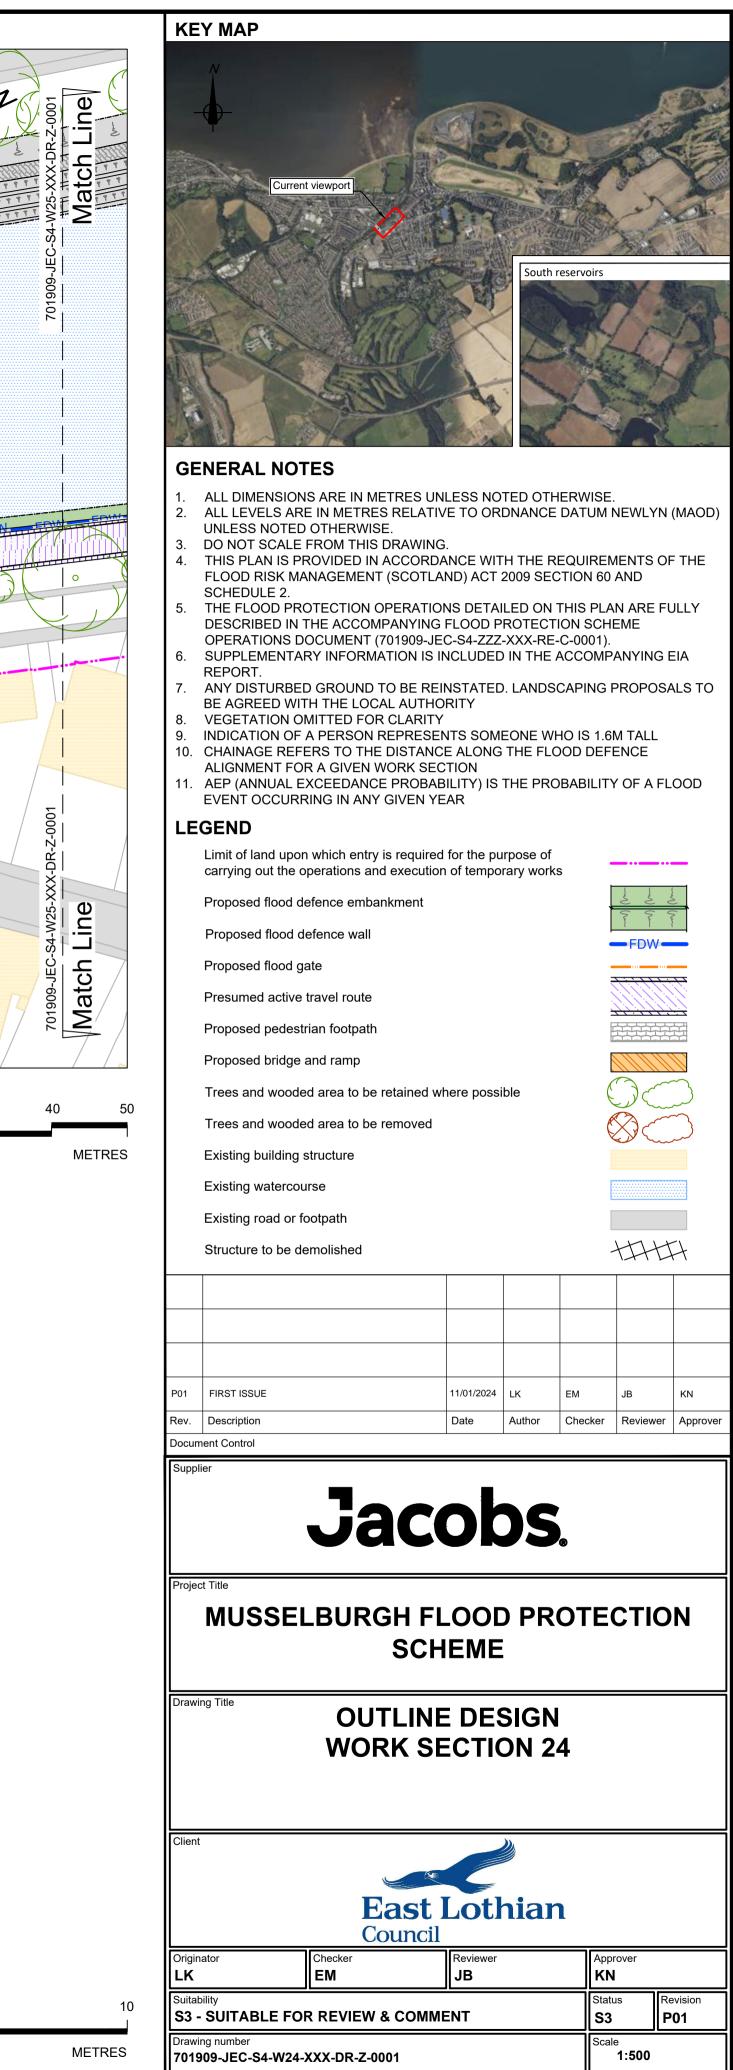

|      | Limit of land upon which entry is required for the purpose of<br>carrying out the operations and execution of temporary works |            |              |         |          |          |  |  |
|------|-------------------------------------------------------------------------------------------------------------------------------|------------|--------------|---------|----------|----------|--|--|
|      | Proposed flood defence embankment                                                                                             |            | ) (v<br>) (v |         |          |          |  |  |
|      | Proposed flood defence wall                                                                                                   |            |              |         |          |          |  |  |
|      | Proposed flood gate                                                                                                           |            |              |         |          |          |  |  |
|      | Presumed active travel route                                                                                                  |            |              |         |          |          |  |  |
|      | Proposed pedestrian footpath                                                                                                  |            |              |         |          |          |  |  |
|      | Proposed bridge and ramp                                                                                                      |            |              |         |          |          |  |  |
|      | Trees and wooded area to be retained where possible                                                                           |            |              |         |          |          |  |  |
|      | Trees and wooded area to be removed                                                                                           |            |              |         |          |          |  |  |
|      | Existing building structure                                                                                                   |            |              |         |          |          |  |  |
|      | Existing watercourse                                                                                                          |            |              |         |          |          |  |  |
|      | Existing road or footpath                                                                                                     |            |              |         |          |          |  |  |
|      | Structure to be demolished                                                                                                    | -          | THT          |         |          |          |  |  |
|      |                                                                                                                               |            |              |         |          |          |  |  |
|      |                                                                                                                               |            |              |         |          |          |  |  |
|      |                                                                                                                               |            |              |         |          |          |  |  |
| P01  | FIRST ISSUE                                                                                                                   | 11/01/2024 | LK           | EM      | JB       | KN       |  |  |
| Rev. | Description                                                                                                                   | Date       | Author       | Checker | Reviewer | Approver |  |  |