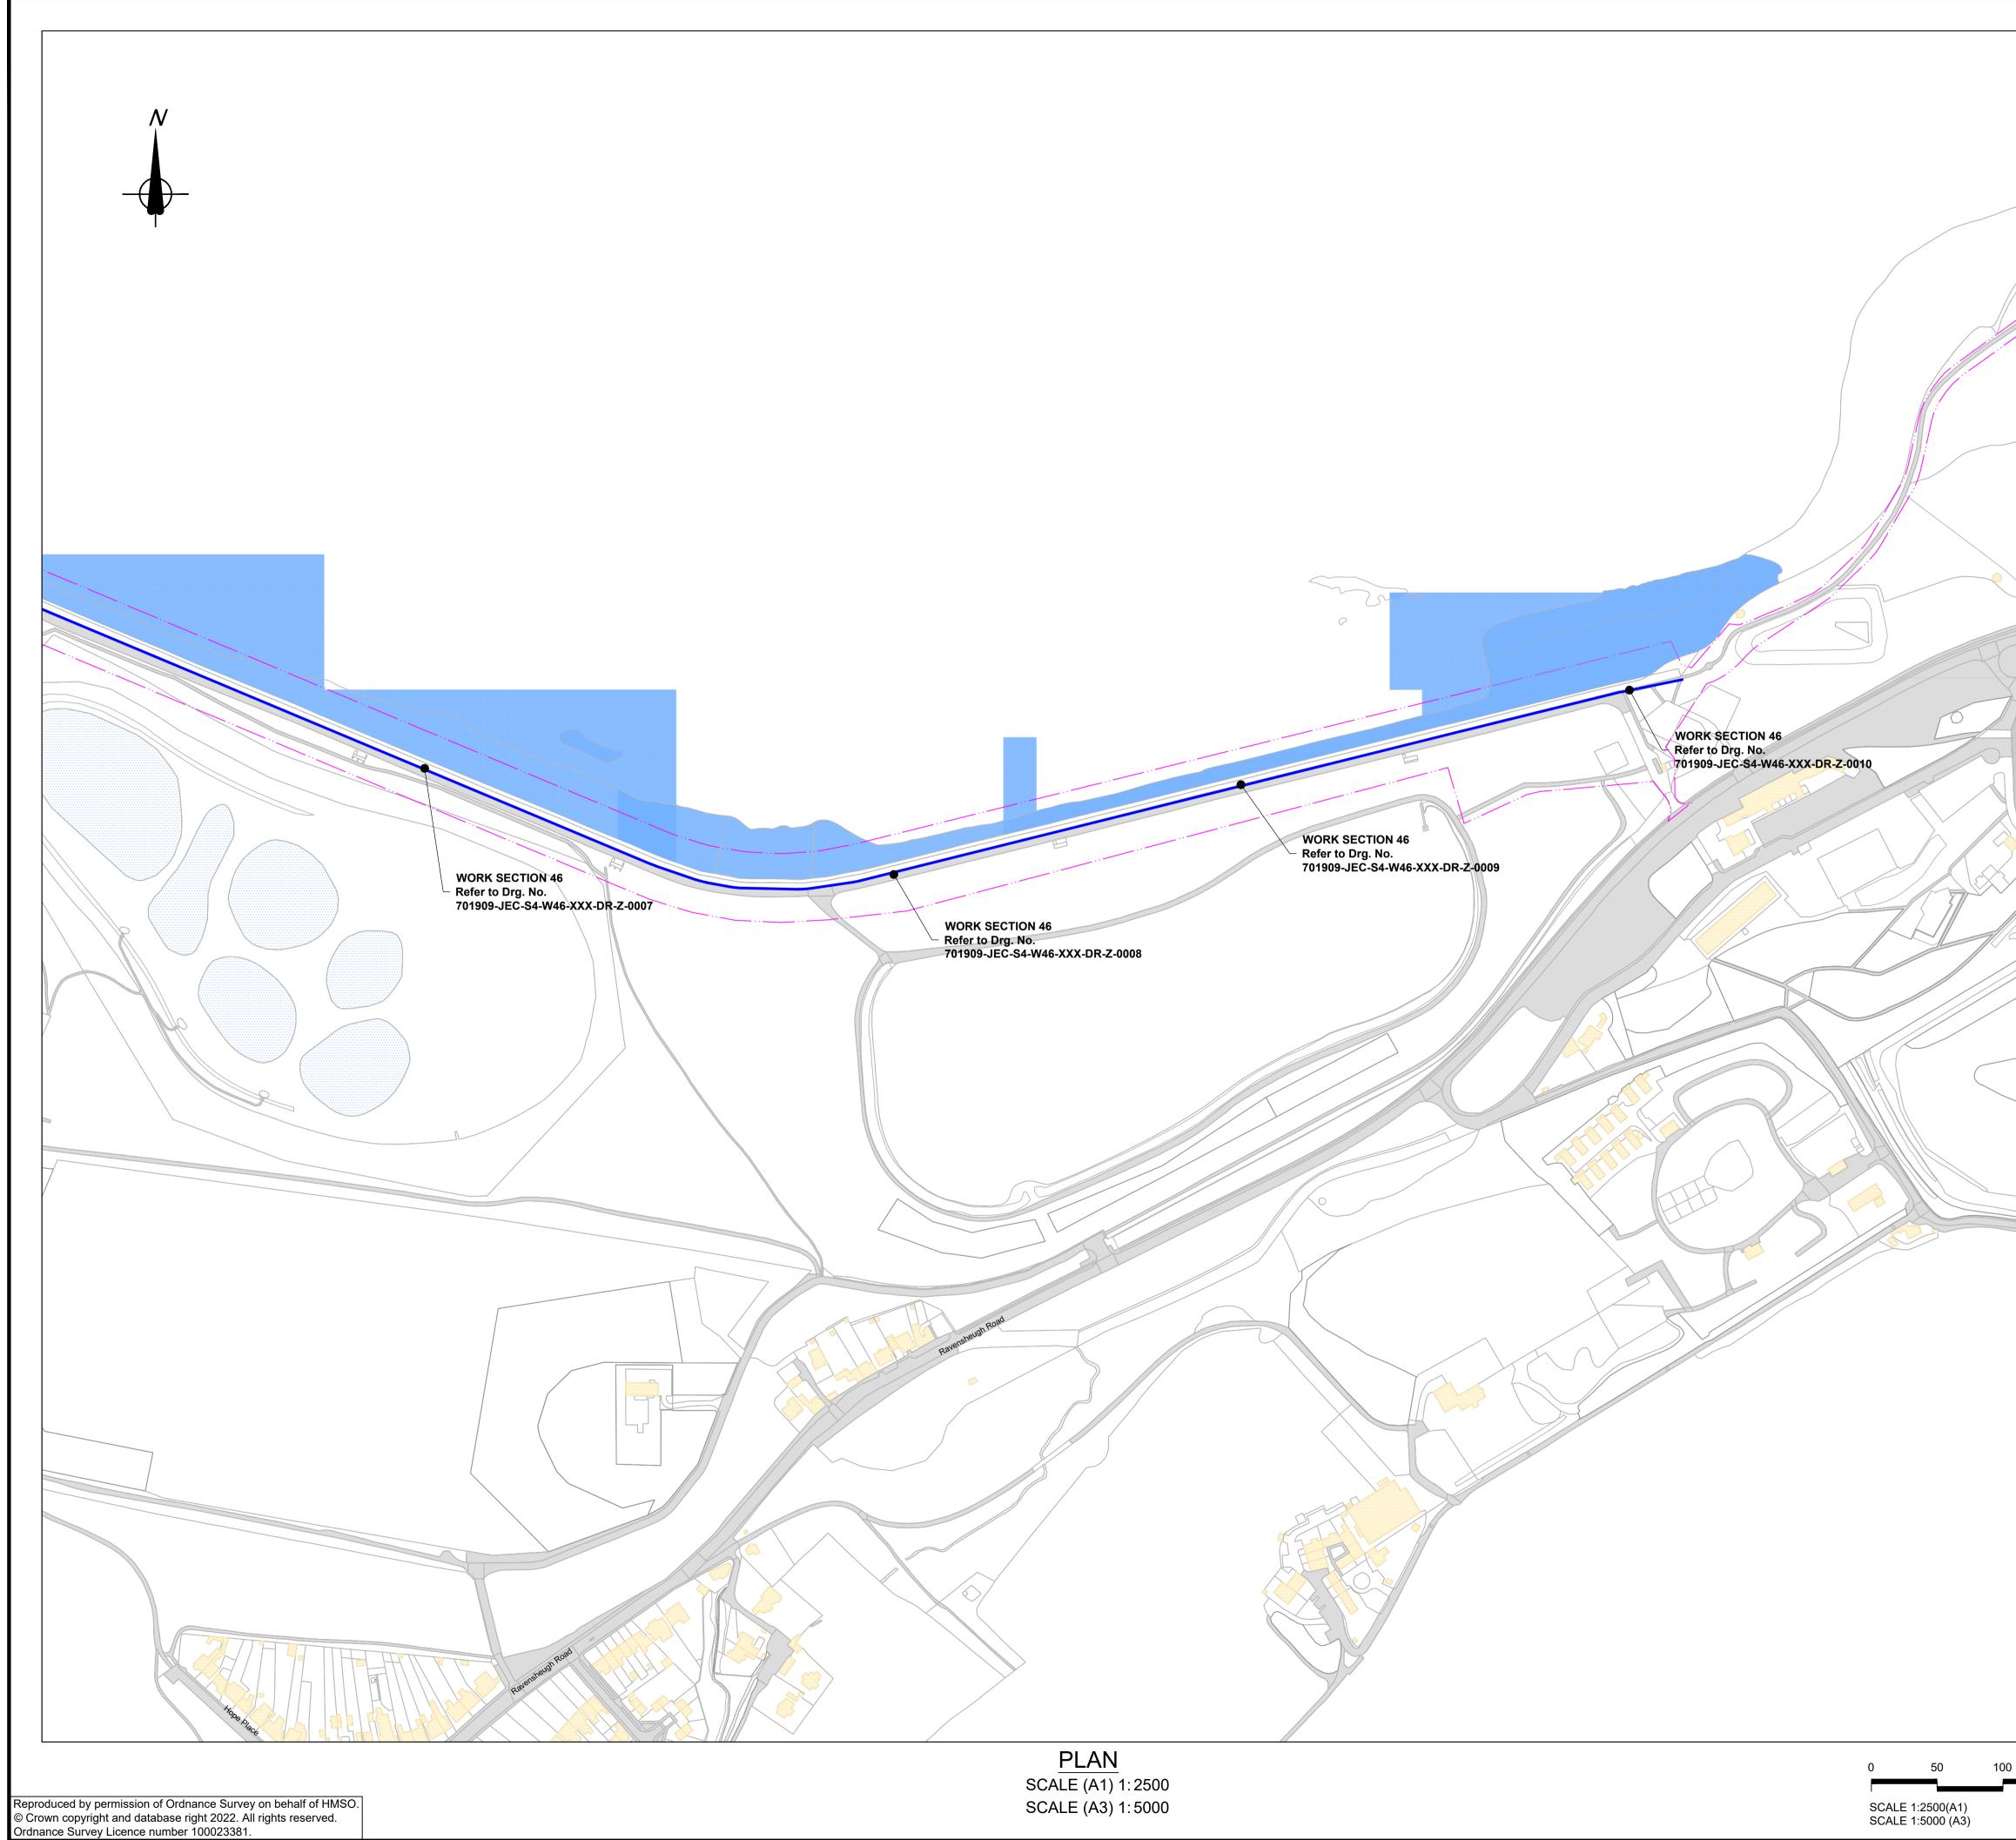

- 1. ALL DIMENSIONS ARE IN METRES UNLESS NOTED OTHERWISE. 2. ALL LEVELS ARE IN METRES RELATIVE TO ORDNANCE DATUM NEWLYN (MAOD)
- 4. THIS PLAN IS PROVIDED IN ACCORDANCE WITH THE REQUIREMENTS OF THE FLOOD RISK MANAGEMENT (SCOTLAND) ACT 2009 SECTION 60 AND SCHEDULE
- THE FLOOD PROTECTION OPERATIONS DETAILED ON THIS PLAN ARE FULLY DESCRIBED IN THE ACCOMPANYING FLOOD PROTECTION SCHEME
- SUPPLEMENTARY INFORMATION IS INCLUDED IN THE ACCOMPANYING EIA