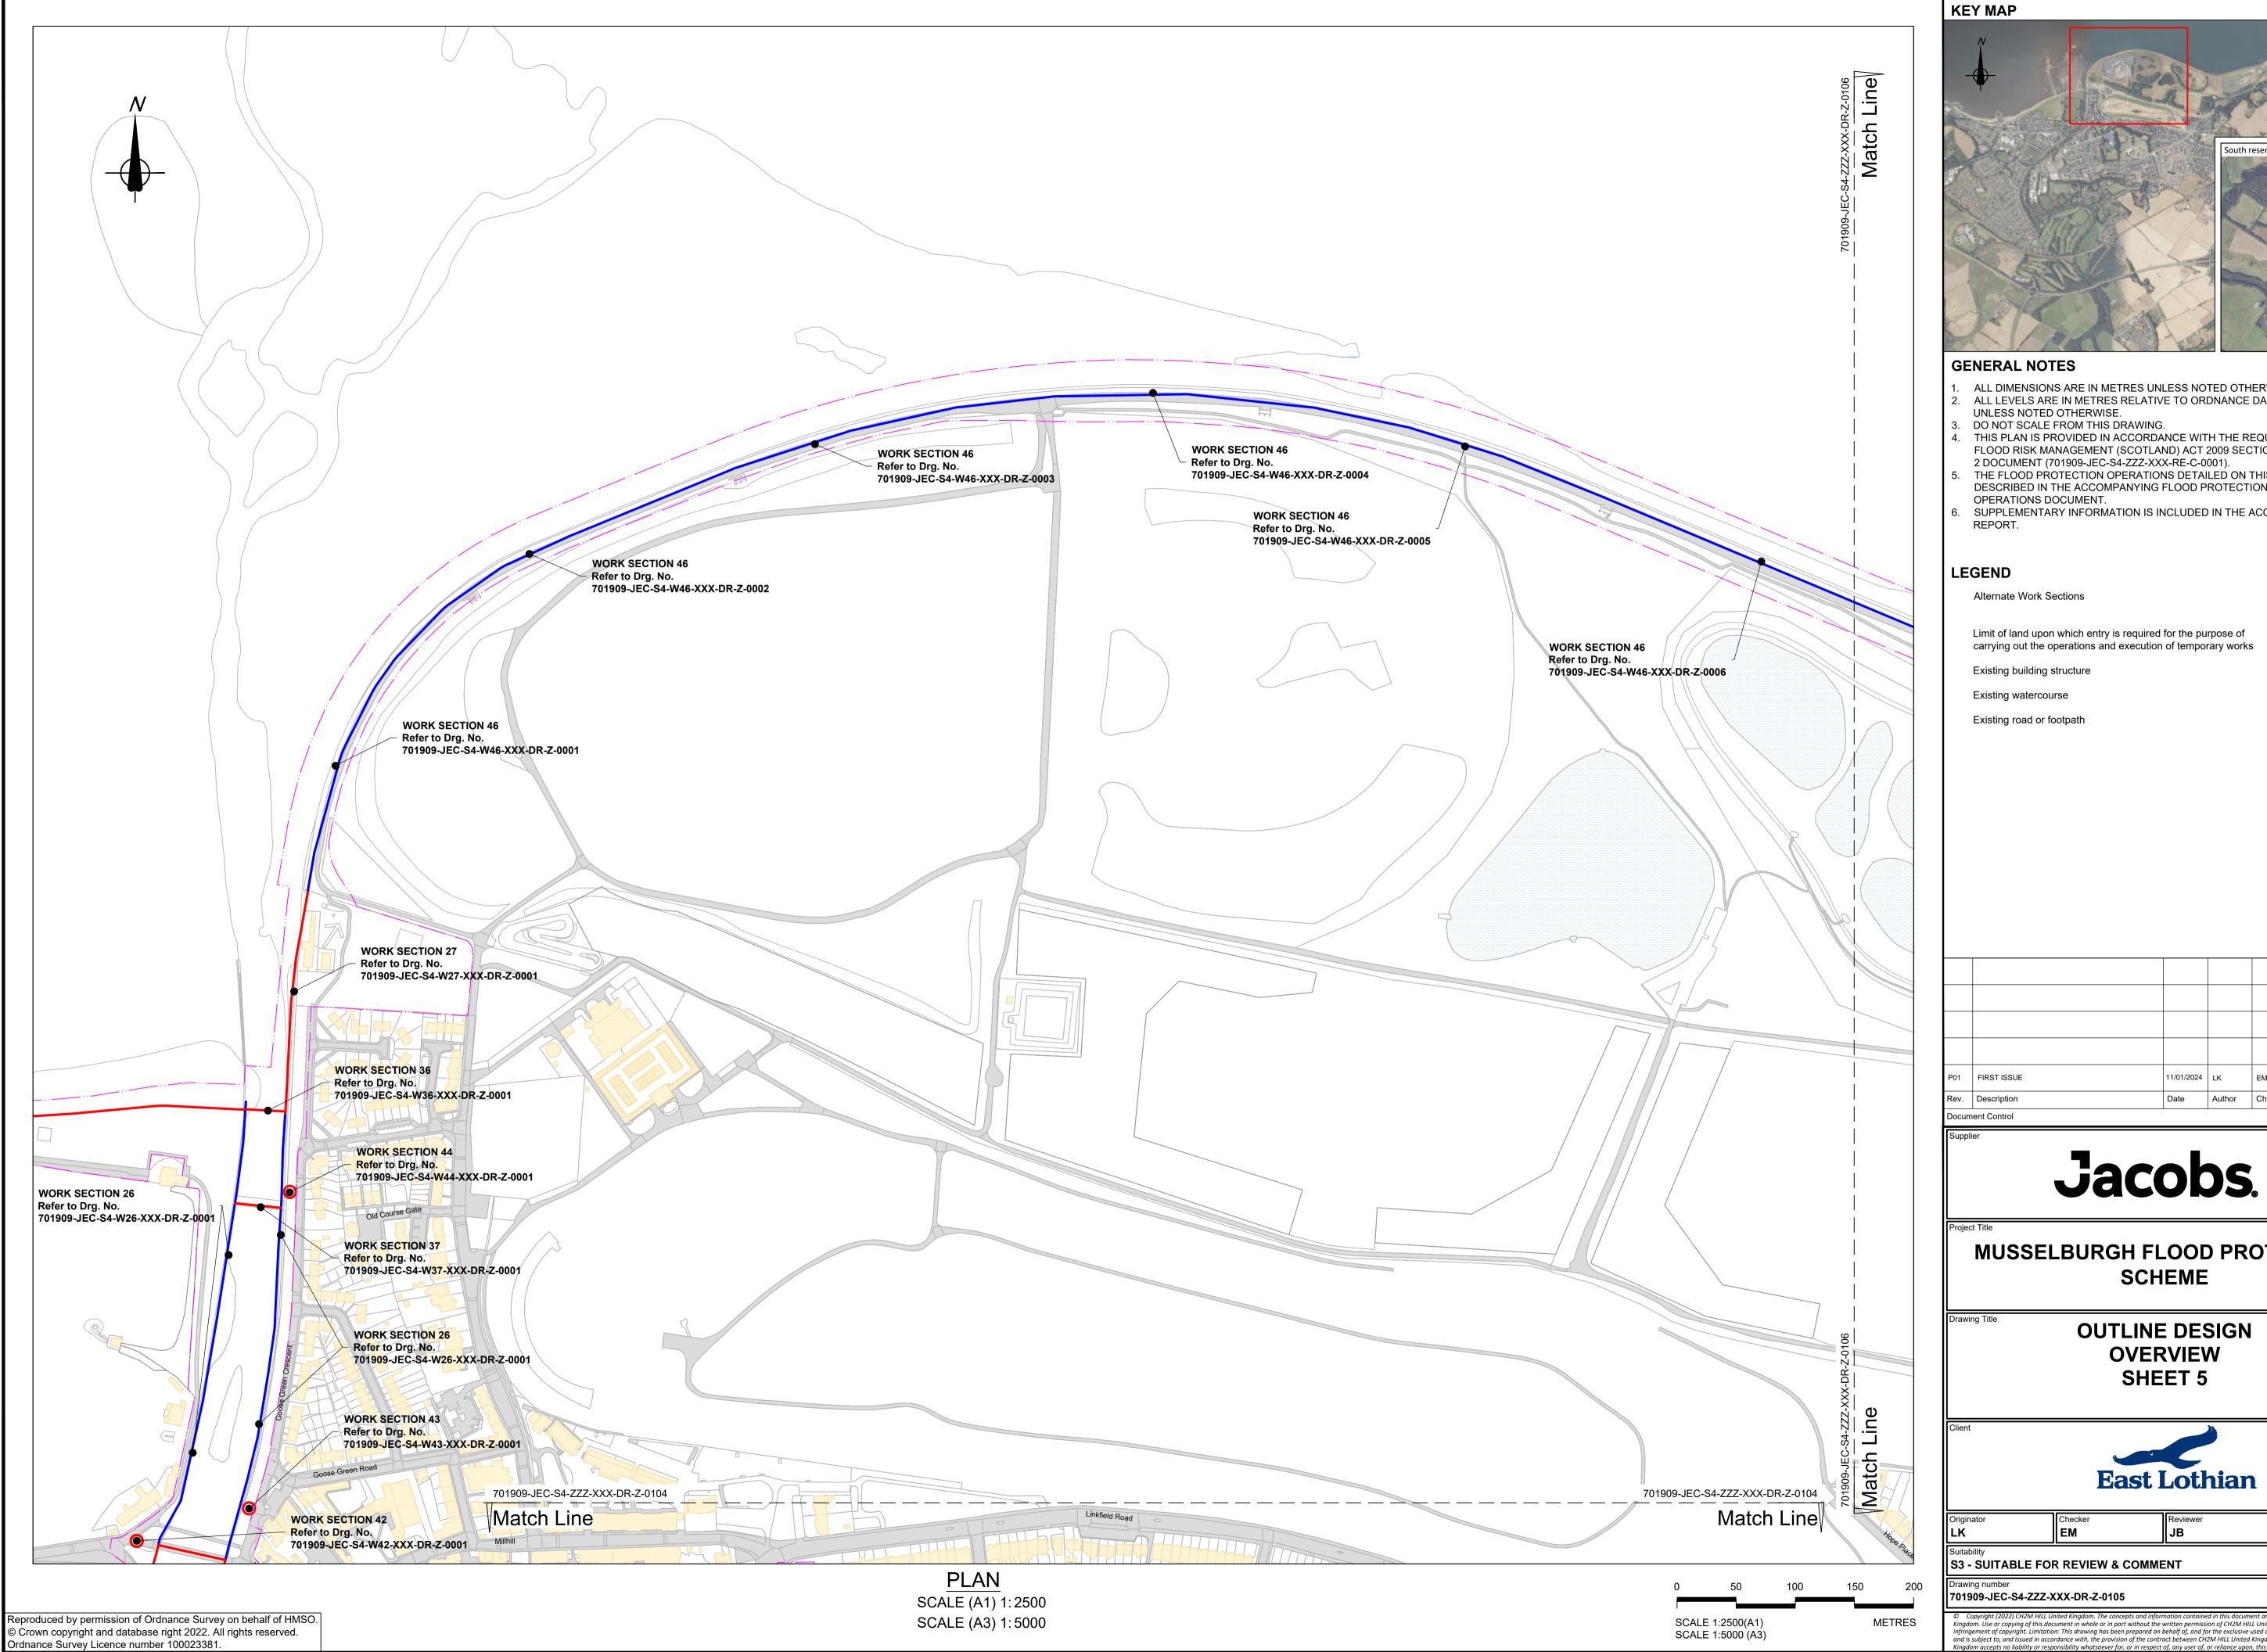

- 1. ALL DIMENSIONS ARE IN METRES UNLESS NOTED OTHERWISE. 2. ALL LEVELS ARE IN METRES RELATIVE TO ORDNANCE DATUM NEWLYN (MAOD)
- 4. THIS PLAN IS PROVIDED IN ACCORDANCE WITH THE REQUIREMENTS OF THE FLOOD RISK MANAGEMENT (SCOTLAND) ACT 2009 SECTION 60 AND SCHEDULE
- THE FLOOD PROTECTION OPERATIONS DETAILED ON THIS PLAN ARE FULLY DESCRIBED IN THE ACCOMPANYING FLOOD PROTECTION SCHEME
- SUPPLEMENTARY INFORMATION IS INCLUDED IN THE ACCOMPANYING EIA