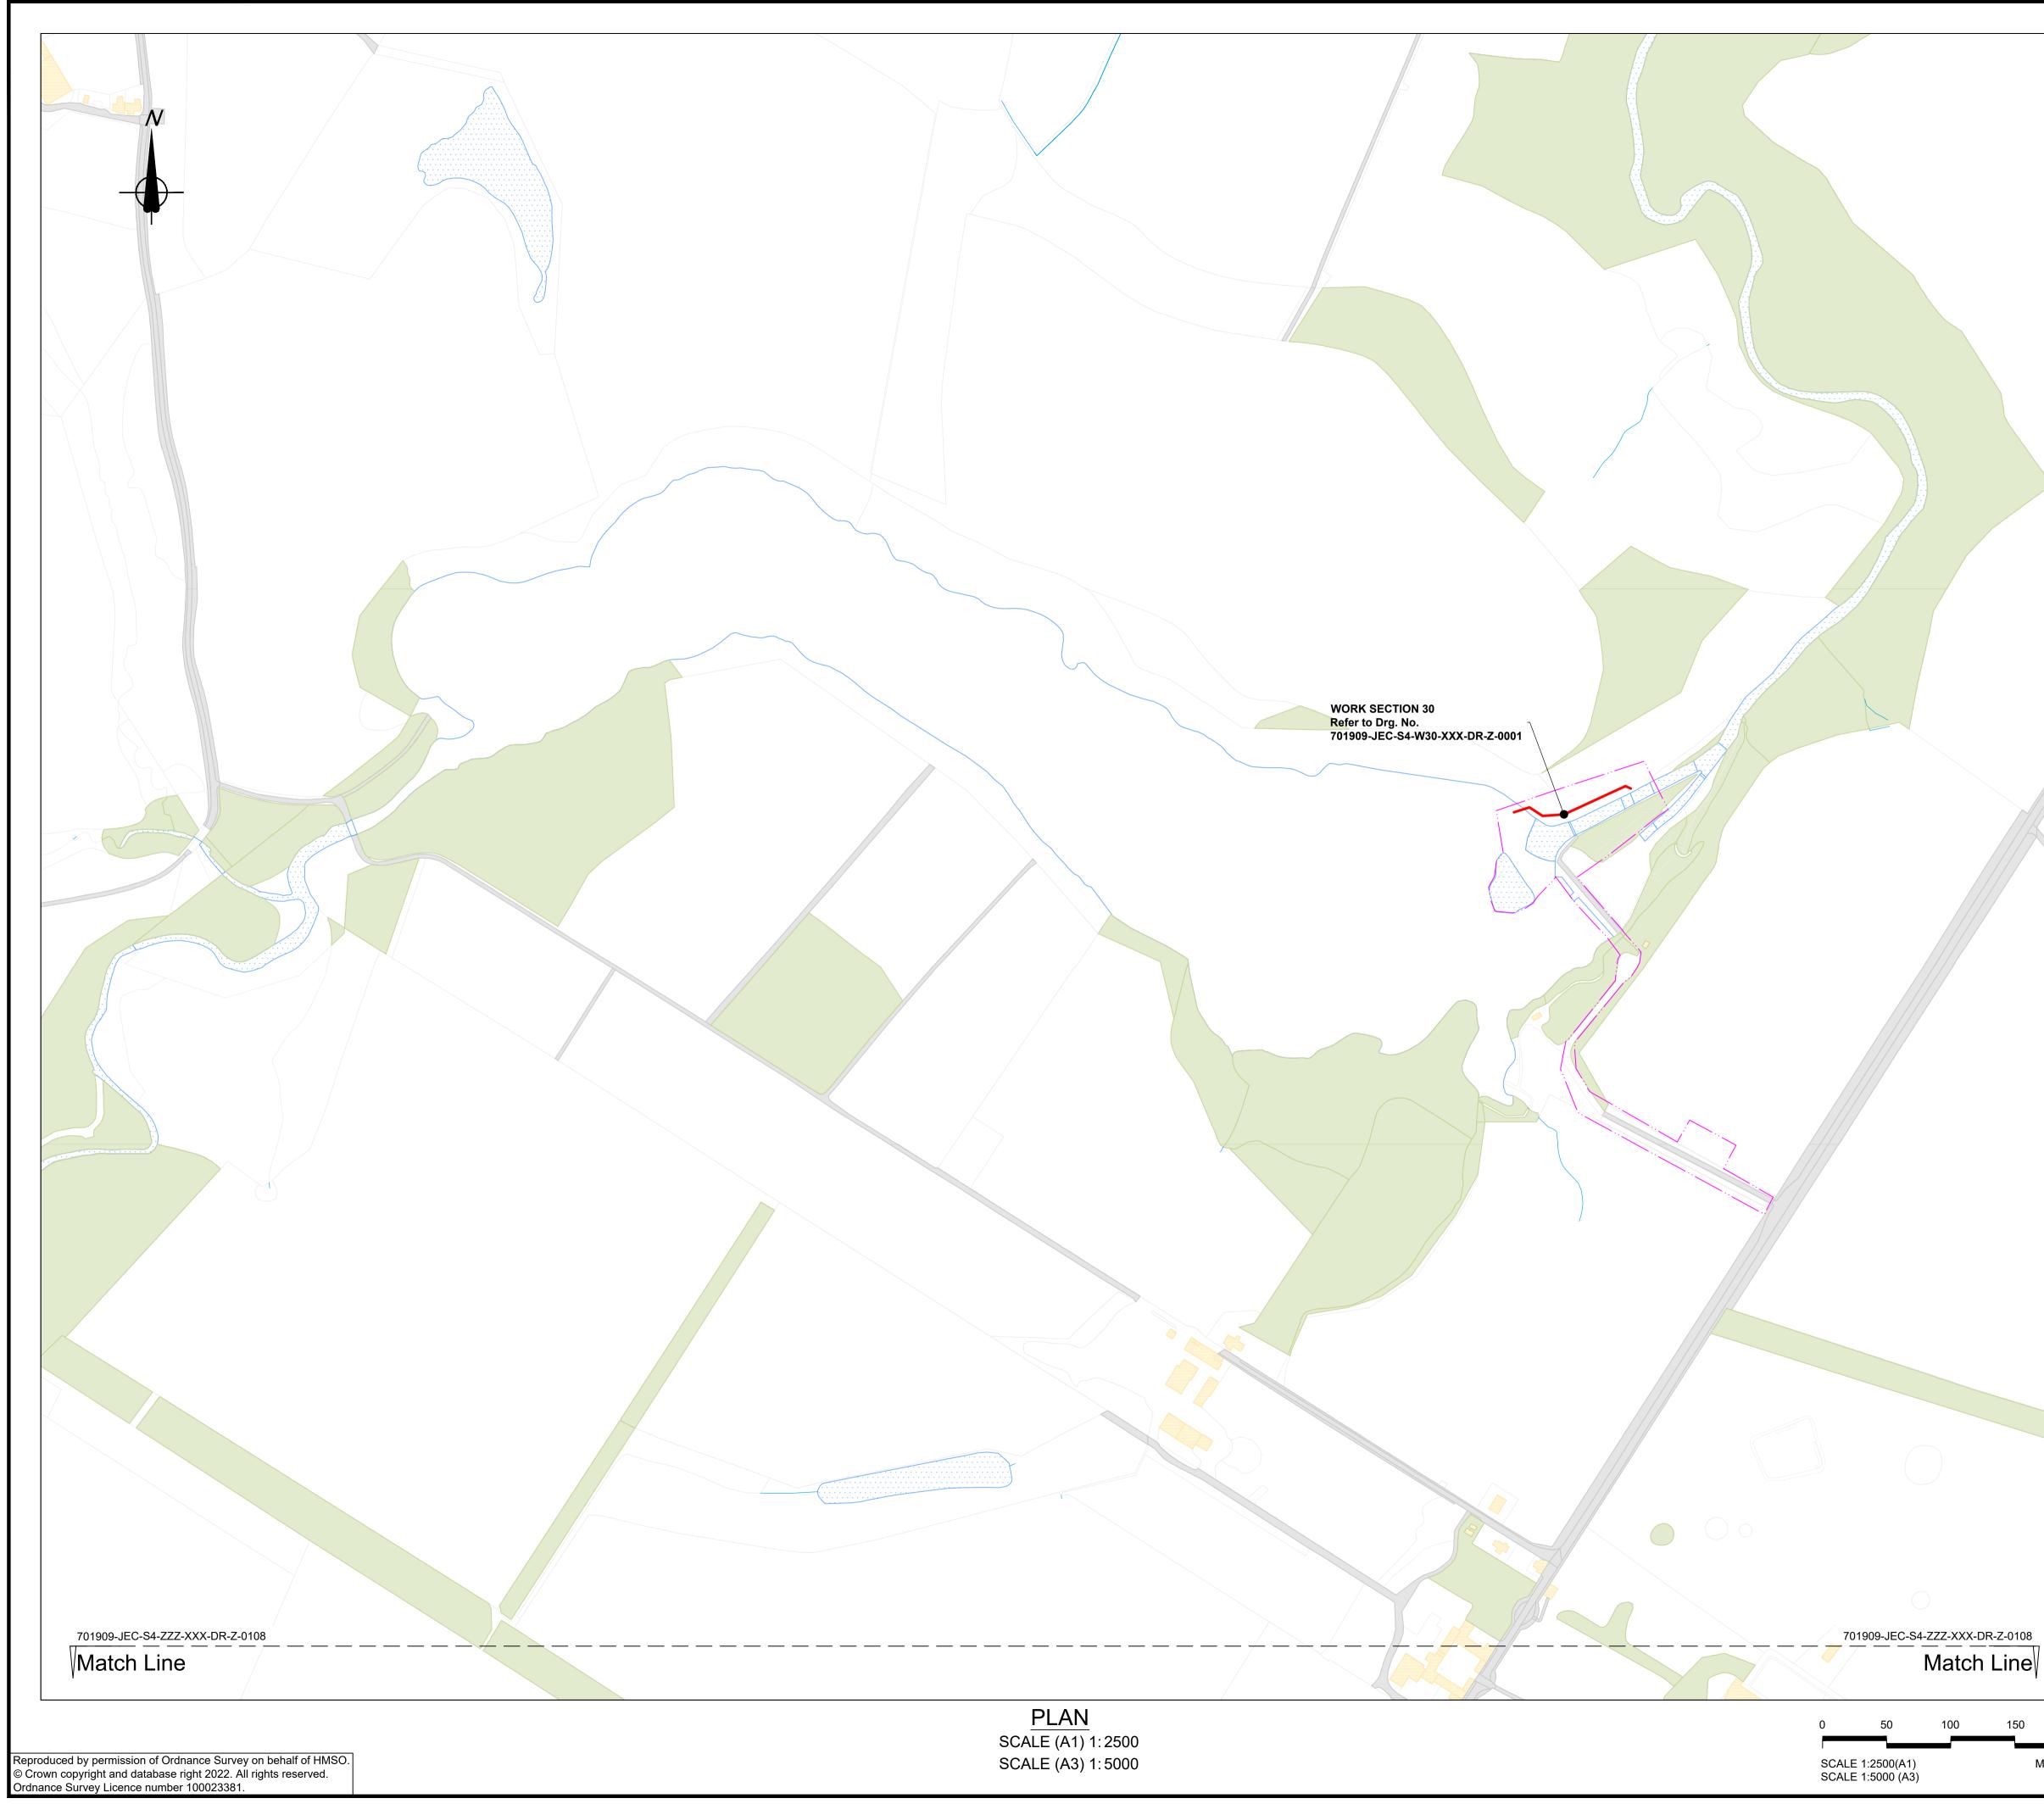

- 1. ALL DIMENSIONS ARE IN METRES UNLESS NOTED OTHERWISE. 2. ALL LEVELS ARE IN METRES RELATIVE TO ORDNANCE DATUM NEWLYN (MAOD)
- 4. THIS PLAN IS PROVIDED IN ACCORDANCE WITH THE REQUIREMENTS OF THE FLOOD RISK MANAGEMENT (SCOTLAND) ACT 2009 SECTION 60 AND SCHEDULE
- THE FLOOD PROTECTION OPERATIONS DETAILED ON THIS PLAN ARE FULLY DESCRIBED IN THE ACCOMPANYING FLOOD PROTECTION SCHEME
- SUPPLEMENTARY INFORMATION IS INCLUDED IN THE ACCOMPANYING EIA