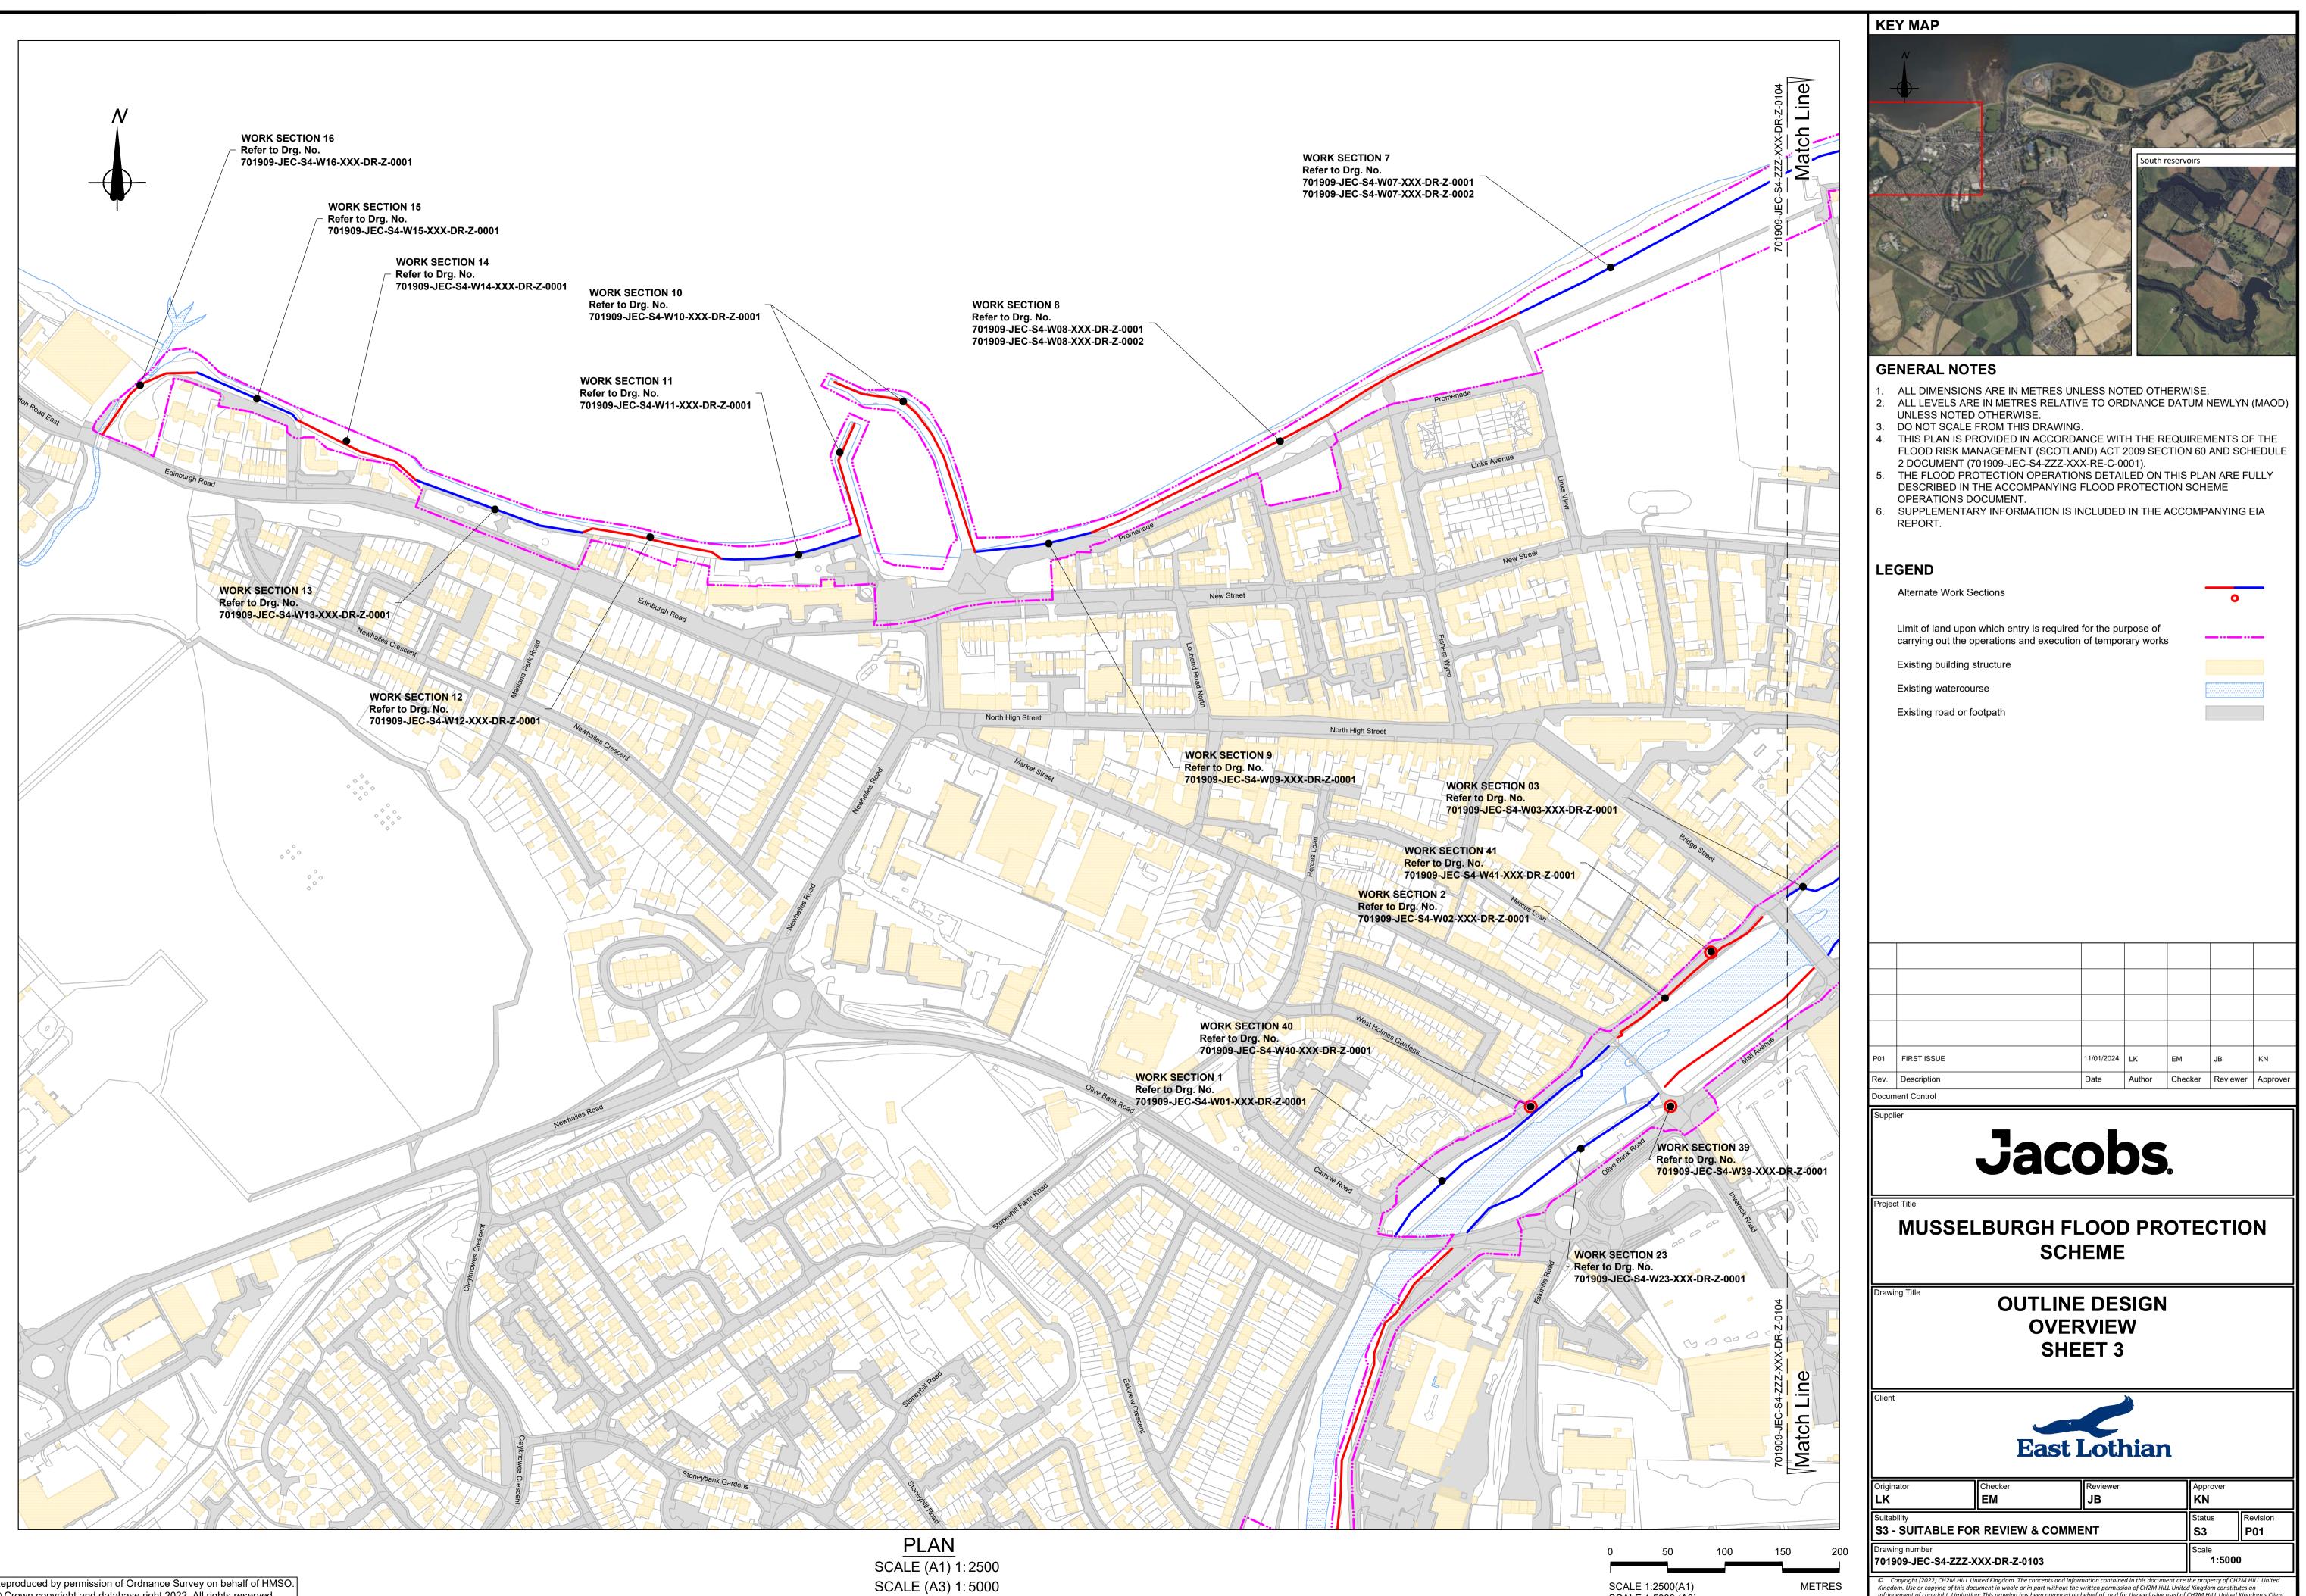

## **GENERAL NOTES**

- ALL DIMENSIONS ARE IN METRES UNLESS NOTED OTHERWISE.
  ALL LEVELS ARE IN METRES RELATIVE TO ORDNANCE DATUM NEWLYN (MAOD) UNLESS NOTED OTHERWISE
- UNLESS NOTED OTHERWISE. 3. DO NOT SCALE FROM THIS DRAWING.
- 4. THIS PLAN IS PROVIDED IN ACCORDANCE WITH THE REQUIREMENTS OF THE FLOOD RISK MANAGEMENT (SCOTLAND) ACT 2009 SECTION 60 AND SCHEDULE 2 DOCUMENT (701909-JEC-S4-ZZZ-XXX-RE-C-0001).
- 5. THE FLOOD PROTECTION OPERATIONS DETAILED ON THIS PLAN ARE FULLY DESCRIBED IN THE ACCOMPANYING FLOOD PROTECTION SCHEME OPERATIONS DOCUMENT.
- 6. SUPPLEMENTARY INFORMATION IS INCLUDED IN THE ACCOMPANYING EIA REPORT.

## LEGEND

Alternate Work Sections

Limit of land upon which entry is required for the purpose of carrying out the operations and execution of temporary works

Existing building structure

Existing watercourse

Existing road or footpath

\_\_\_\_\_ . . \_\_\_\_\_

| P01  | FIRST ISSUE | 11/01/2024 | LK     | EM      | JB       | KN       |
|------|-------------|------------|--------|---------|----------|----------|
| Rev. | Description | Date       | Author | Checker | Reviewer | Approver |