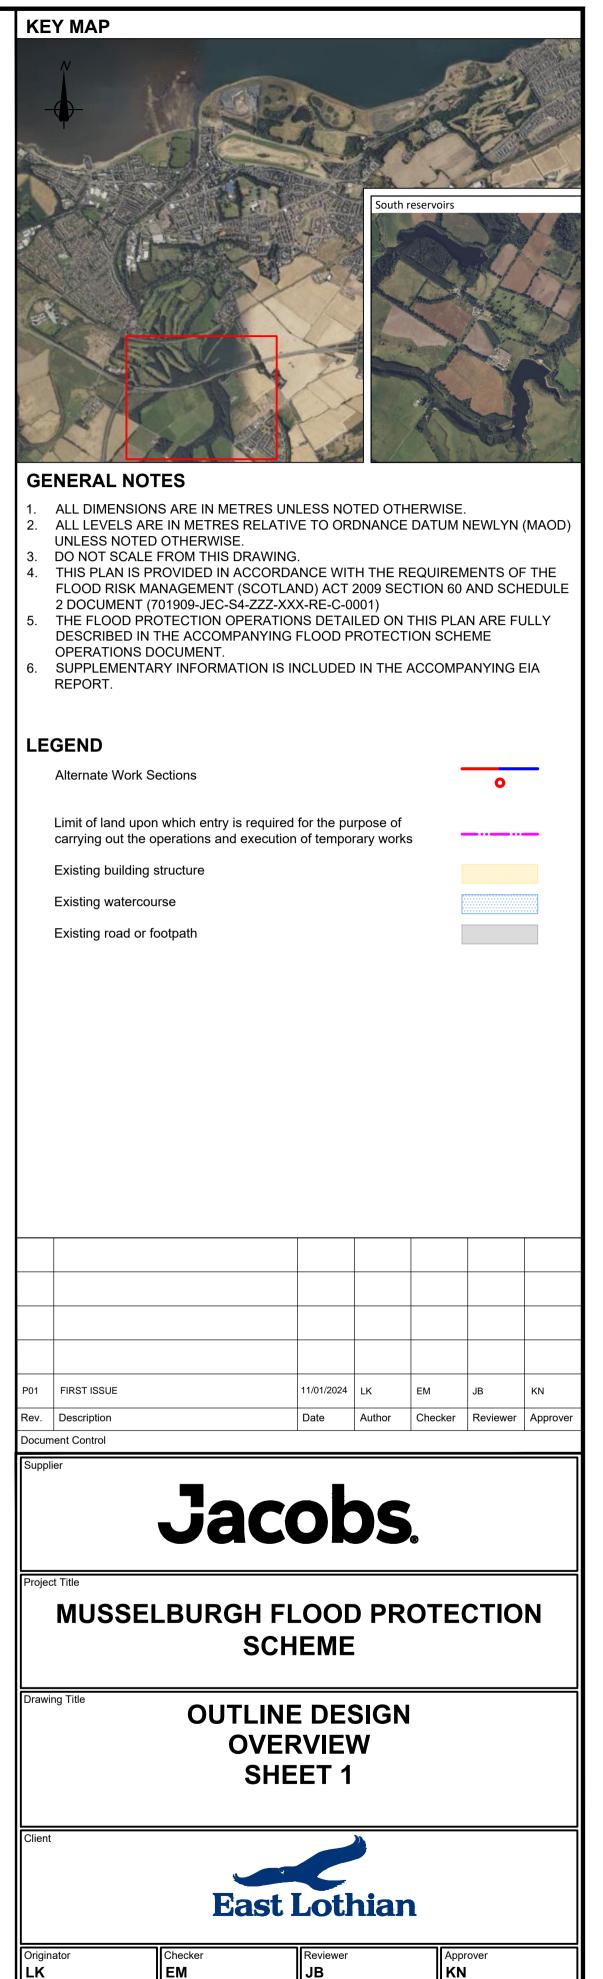

## **GENERAL NOTES**

- ALL DIMENSIONS ARE IN METRES UNLESS NOTED OTHERWISE.
  ALL LEVELS ARE IN METRES RELATIVE TO ORDNANCE DATUM NEWLYN (MAOD) UNLESS NOTED OTHERWISE
- UNLESS NOTED OTHERWISE. 3. DO NOT SCALE FROM THIS DRAWING.
- 4. THIS PLAN IS PROVIDED IN ACCORDANCE WITH THE REQUIREMENTS OF THE FLOOD RISK MANAGEMENT (SCOTLAND) ACT 2009 SECTION 60 AND SCHEDULE 2 DOCUMENT (701909-JEC-S4-ZZZ-XXX-RE-C-0001).
- 5. THE FLOOD PROTECTION OPERATIONS DETAILED ON THIS PLAN ARE FULLY DESCRIBED IN THE ACCOMPANYING FLOOD PROTECTION SCHEME OPERATIONS DOCUMENT.
- 6. SUPPLEMENTARY INFORMATION IS INCLUDED IN THE ACCOMPANYING EIA REPORT.

## LEGEND

Alternate Work Sections

Limit of land upon which entry is required for the purpose of carrying out the operations and execution of temporary works

Existing building structure

Existing watercourse

Existing road or footpath

\_\_\_\_\_ . . \_\_\_\_\_

| P01  | FIRST ISSUE | 11/01/2024 | LK     | EM      | JB       | KN       |
|------|-------------|------------|--------|---------|----------|----------|
| Rev. | Description | Date       | Author | Checker | Reviewer | Approver |