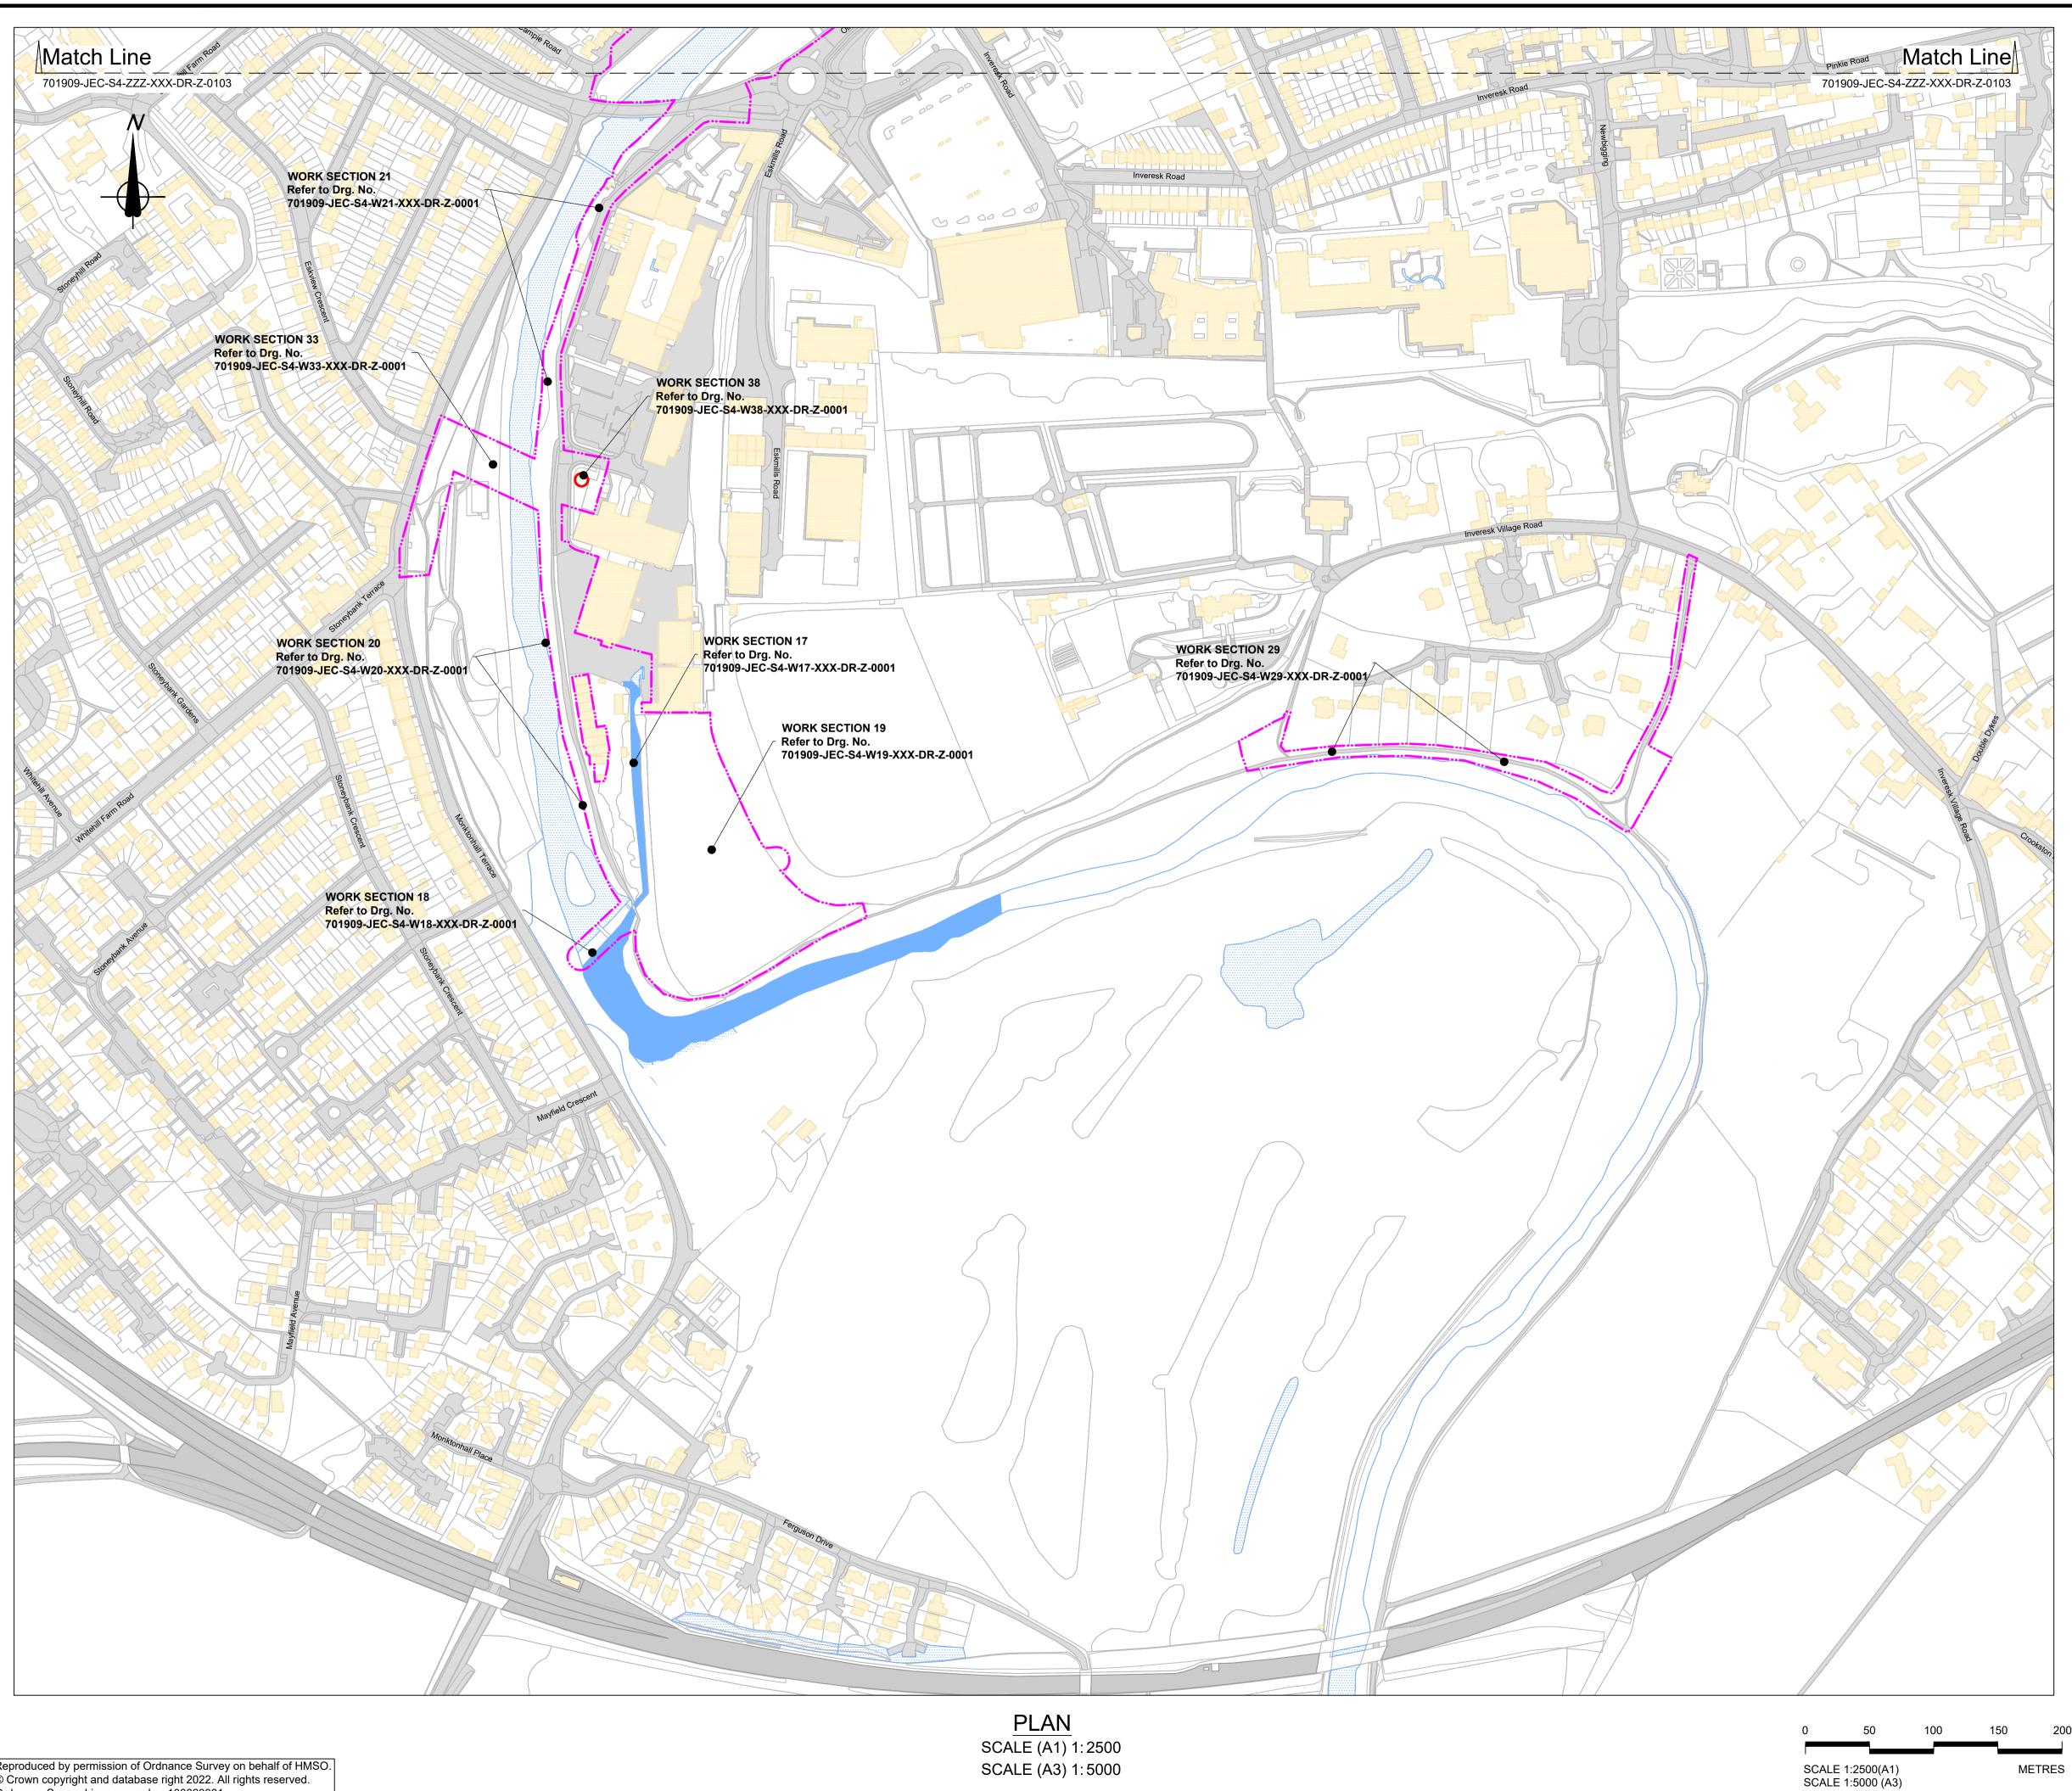

## **GENERAL NOTES**

- ALL DIMENSIONS ARE IN METRES UNLESS NOTED OTHERWISE.
  ALL LEVELS ARE IN METRES RELATIVE TO ORDNANCE DATUM NEWLYN (MAOD) UNLESS NOTED OTHERWISE
- UNLESS NOTED OTHERWISE. 3. DO NOT SCALE FROM THIS DRAWING.
- 4. THIS PLAN IS PROVIDED IN ACCORDANCE WITH THE REQUIREMENTS OF THE FLOOD RISK MANAGEMENT (SCOTLAND) ACT 2009 SECTION 60 AND SCHEDULE 2 DOCUMENT (701909-JEC-S4-ZZZ-XXX-RE-C-0001).
- 5. THE FLOOD PROTECTION OPERATIONS DETAILED ON THIS PLAN ARE FULLY DESCRIBED IN THE ACCOMPANYING FLOOD PROTECTION SCHEME OPERATIONS DOCUMENT.
- 6. SUPPLEMENTARY INFORMATION IS INCLUDED IN THE ACCOMPANYING EIA REPORT.

## LEGEND

Alternate Work Sections

Limit of land upon which entry is required for the purpose of carrying out the operations and execution of temporary works

Existing building structure

Existing watercourse

Existing road or footpath

\_\_\_\_\_ . . \_\_\_\_\_

| P01  | FIRST ISSUE | 11/01/2024 | LK     | EM      | JB       | KN       |
|------|-------------|------------|--------|---------|----------|----------|
| Rev. | Description | Date       | Author | Checker | Reviewer | Approver |