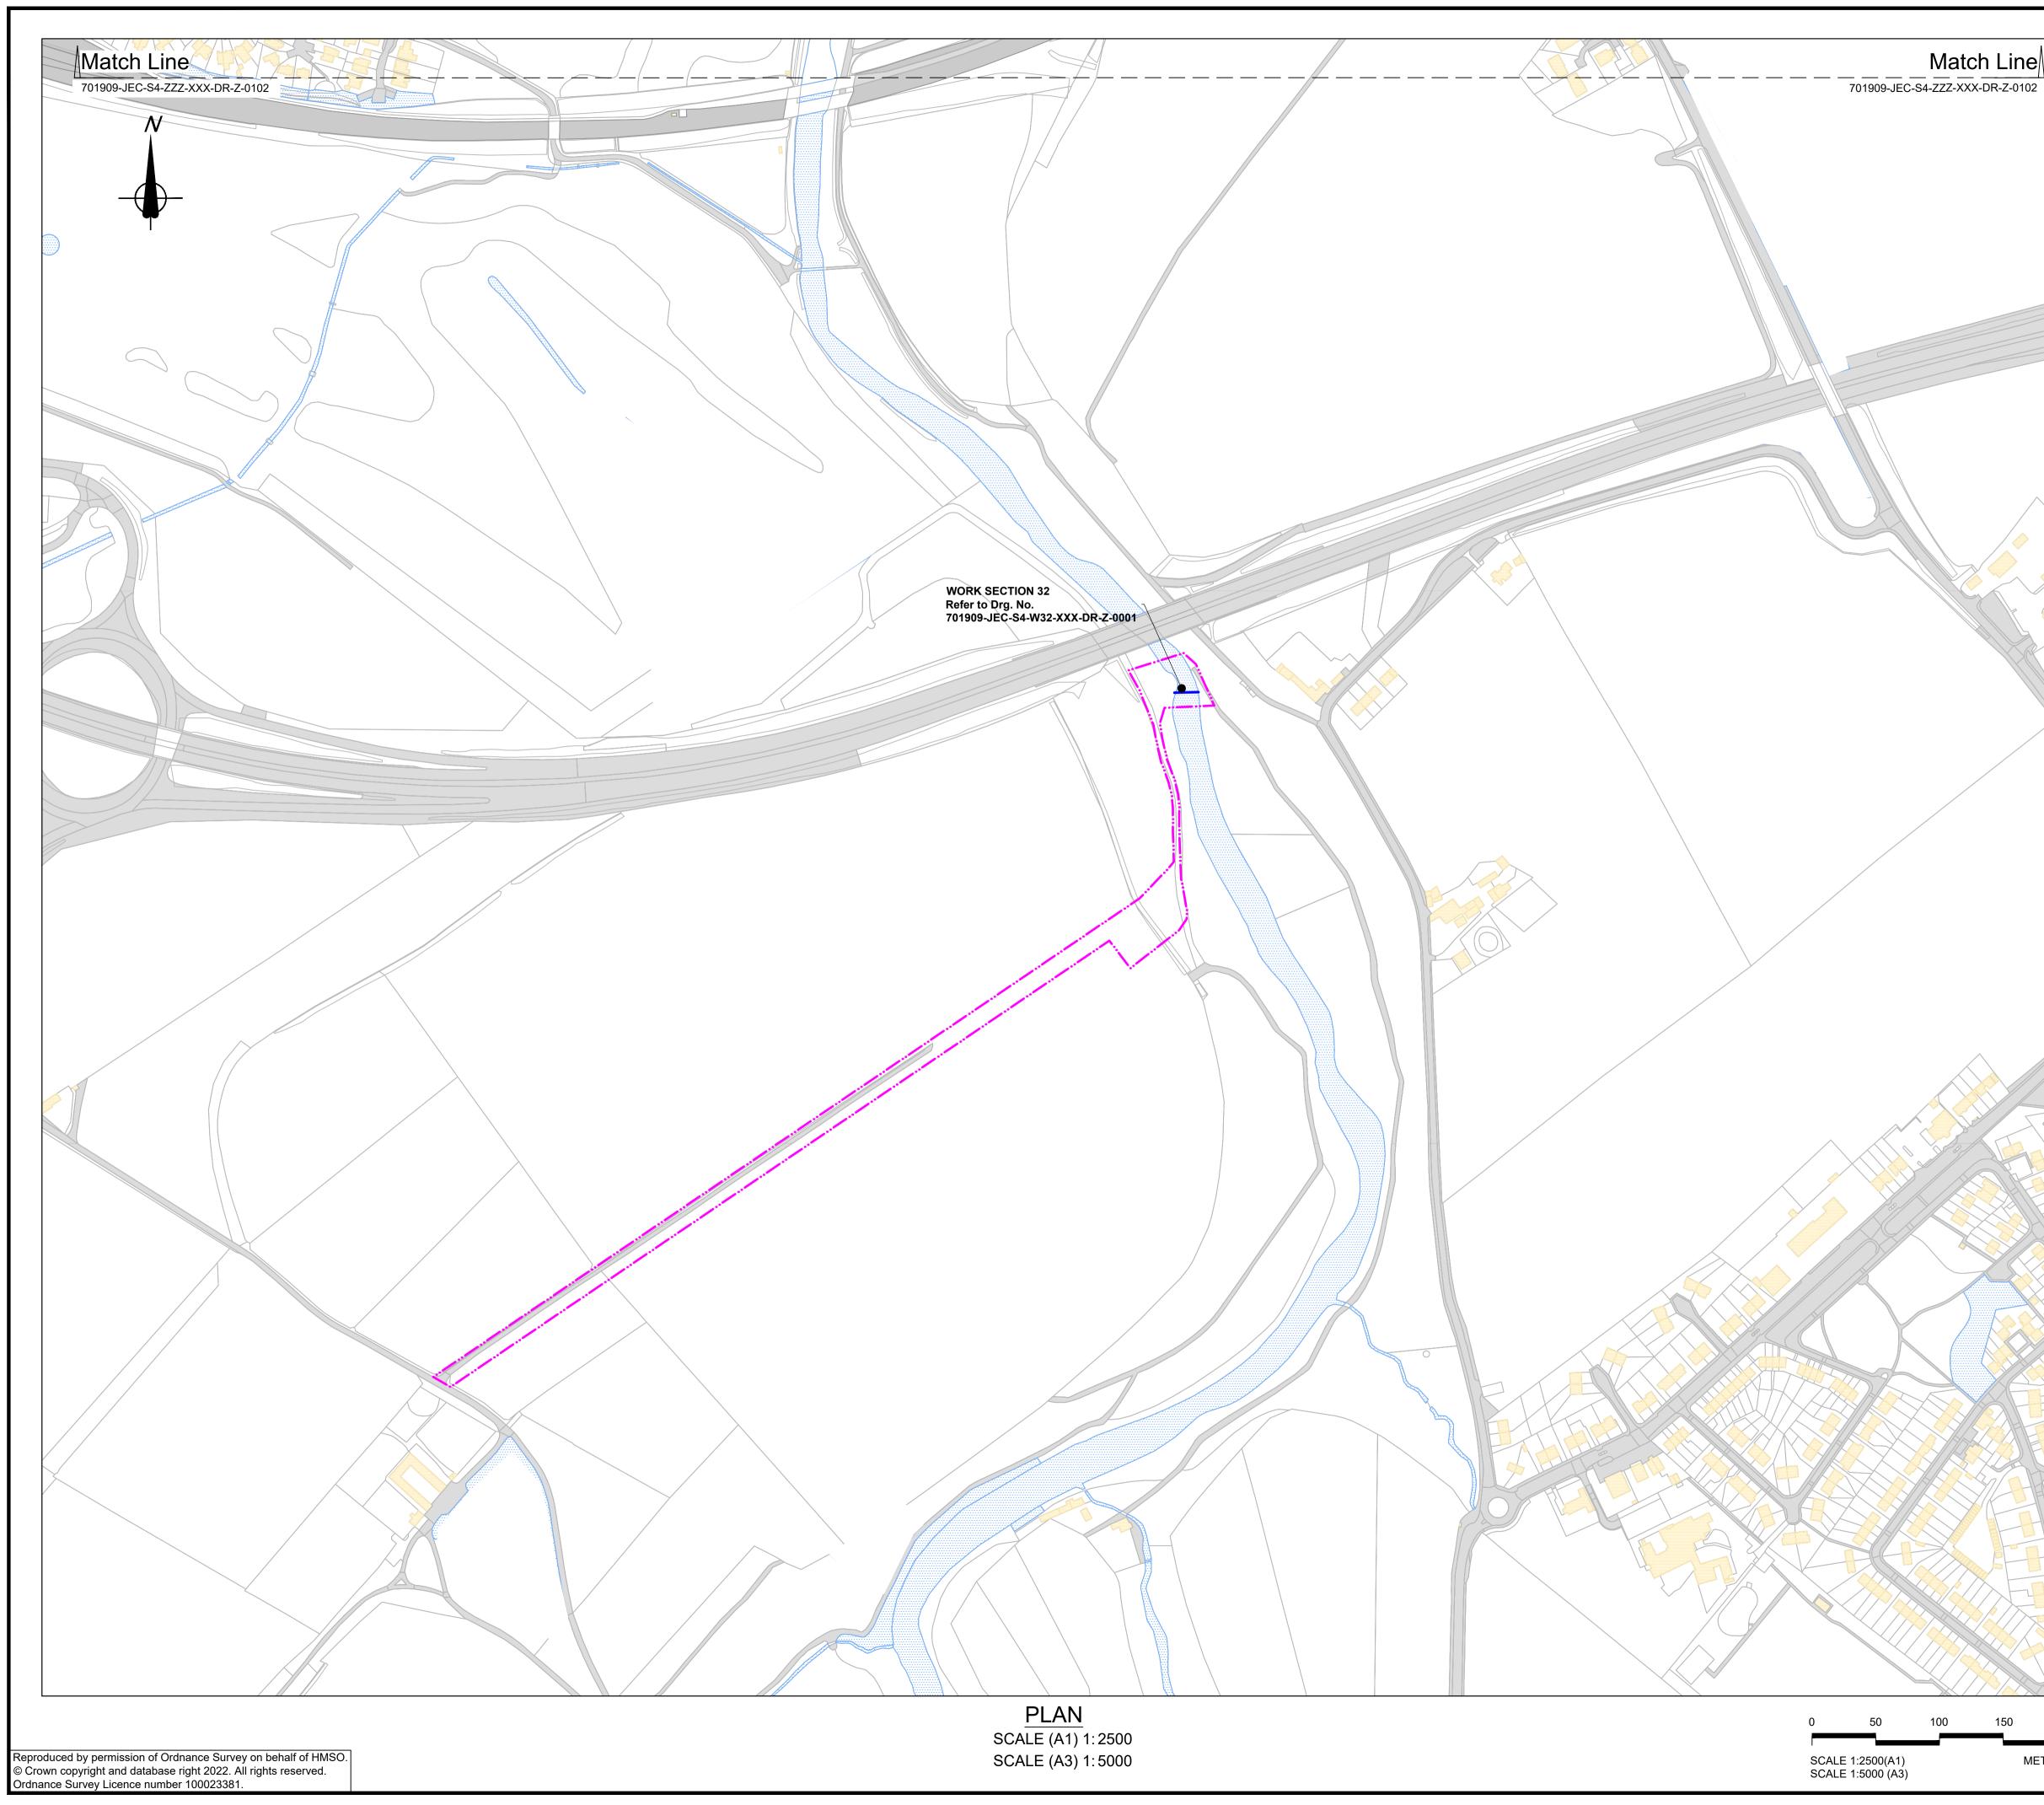

## **GENERAL NOTES**

- ALL DIMENSIONS ARE IN METRES UNLESS NOTED OTHERWISE.
  ALL LEVELS ARE IN METRES RELATIVE TO ORDNANCE DATUM NEWLYN (MAOD) UNLESS NOTED OTHERWISE
- UNLESS NOTED OTHERWISE. 3. DO NOT SCALE FROM THIS DRAWING.
- 4. THIS PLAN IS PROVIDED IN ACCORDANCE WITH THE REQUIREMENTS OF THE FLOOD RISK MANAGEMENT (SCOTLAND) ACT 2009 SECTION 60 AND SCHEDULE 2 DOCUMENT (701909-JEC-S4-ZZZ-XXX-RE-C-0001).
- 5. THE FLOOD PROTECTION OPERATIONS DETAILED ON THIS PLAN ARE FULLY DESCRIBED IN THE ACCOMPANYING FLOOD PROTECTION SCHEME OPERATIONS DOCUMENT.
- 6. SUPPLEMENTARY INFORMATION IS INCLUDED IN THE ACCOMPANYING EIA REPORT.

## LEGEND

Alternate Work Sections

Limit of land upon which entry is required for the purpose of carrying out the operations and execution of temporary works

Existing building structure

Existing watercourse

Existing road or footpath

\_\_\_\_\_ . . \_\_\_\_\_

| P01  | FIRST ISSUE | 11/01/2024 | LK     | EM      | JB       | KN       |
|------|-------------|------------|--------|---------|----------|----------|
| Rev. | Description | Date       | Author | Checker | Reviewer | Approver |