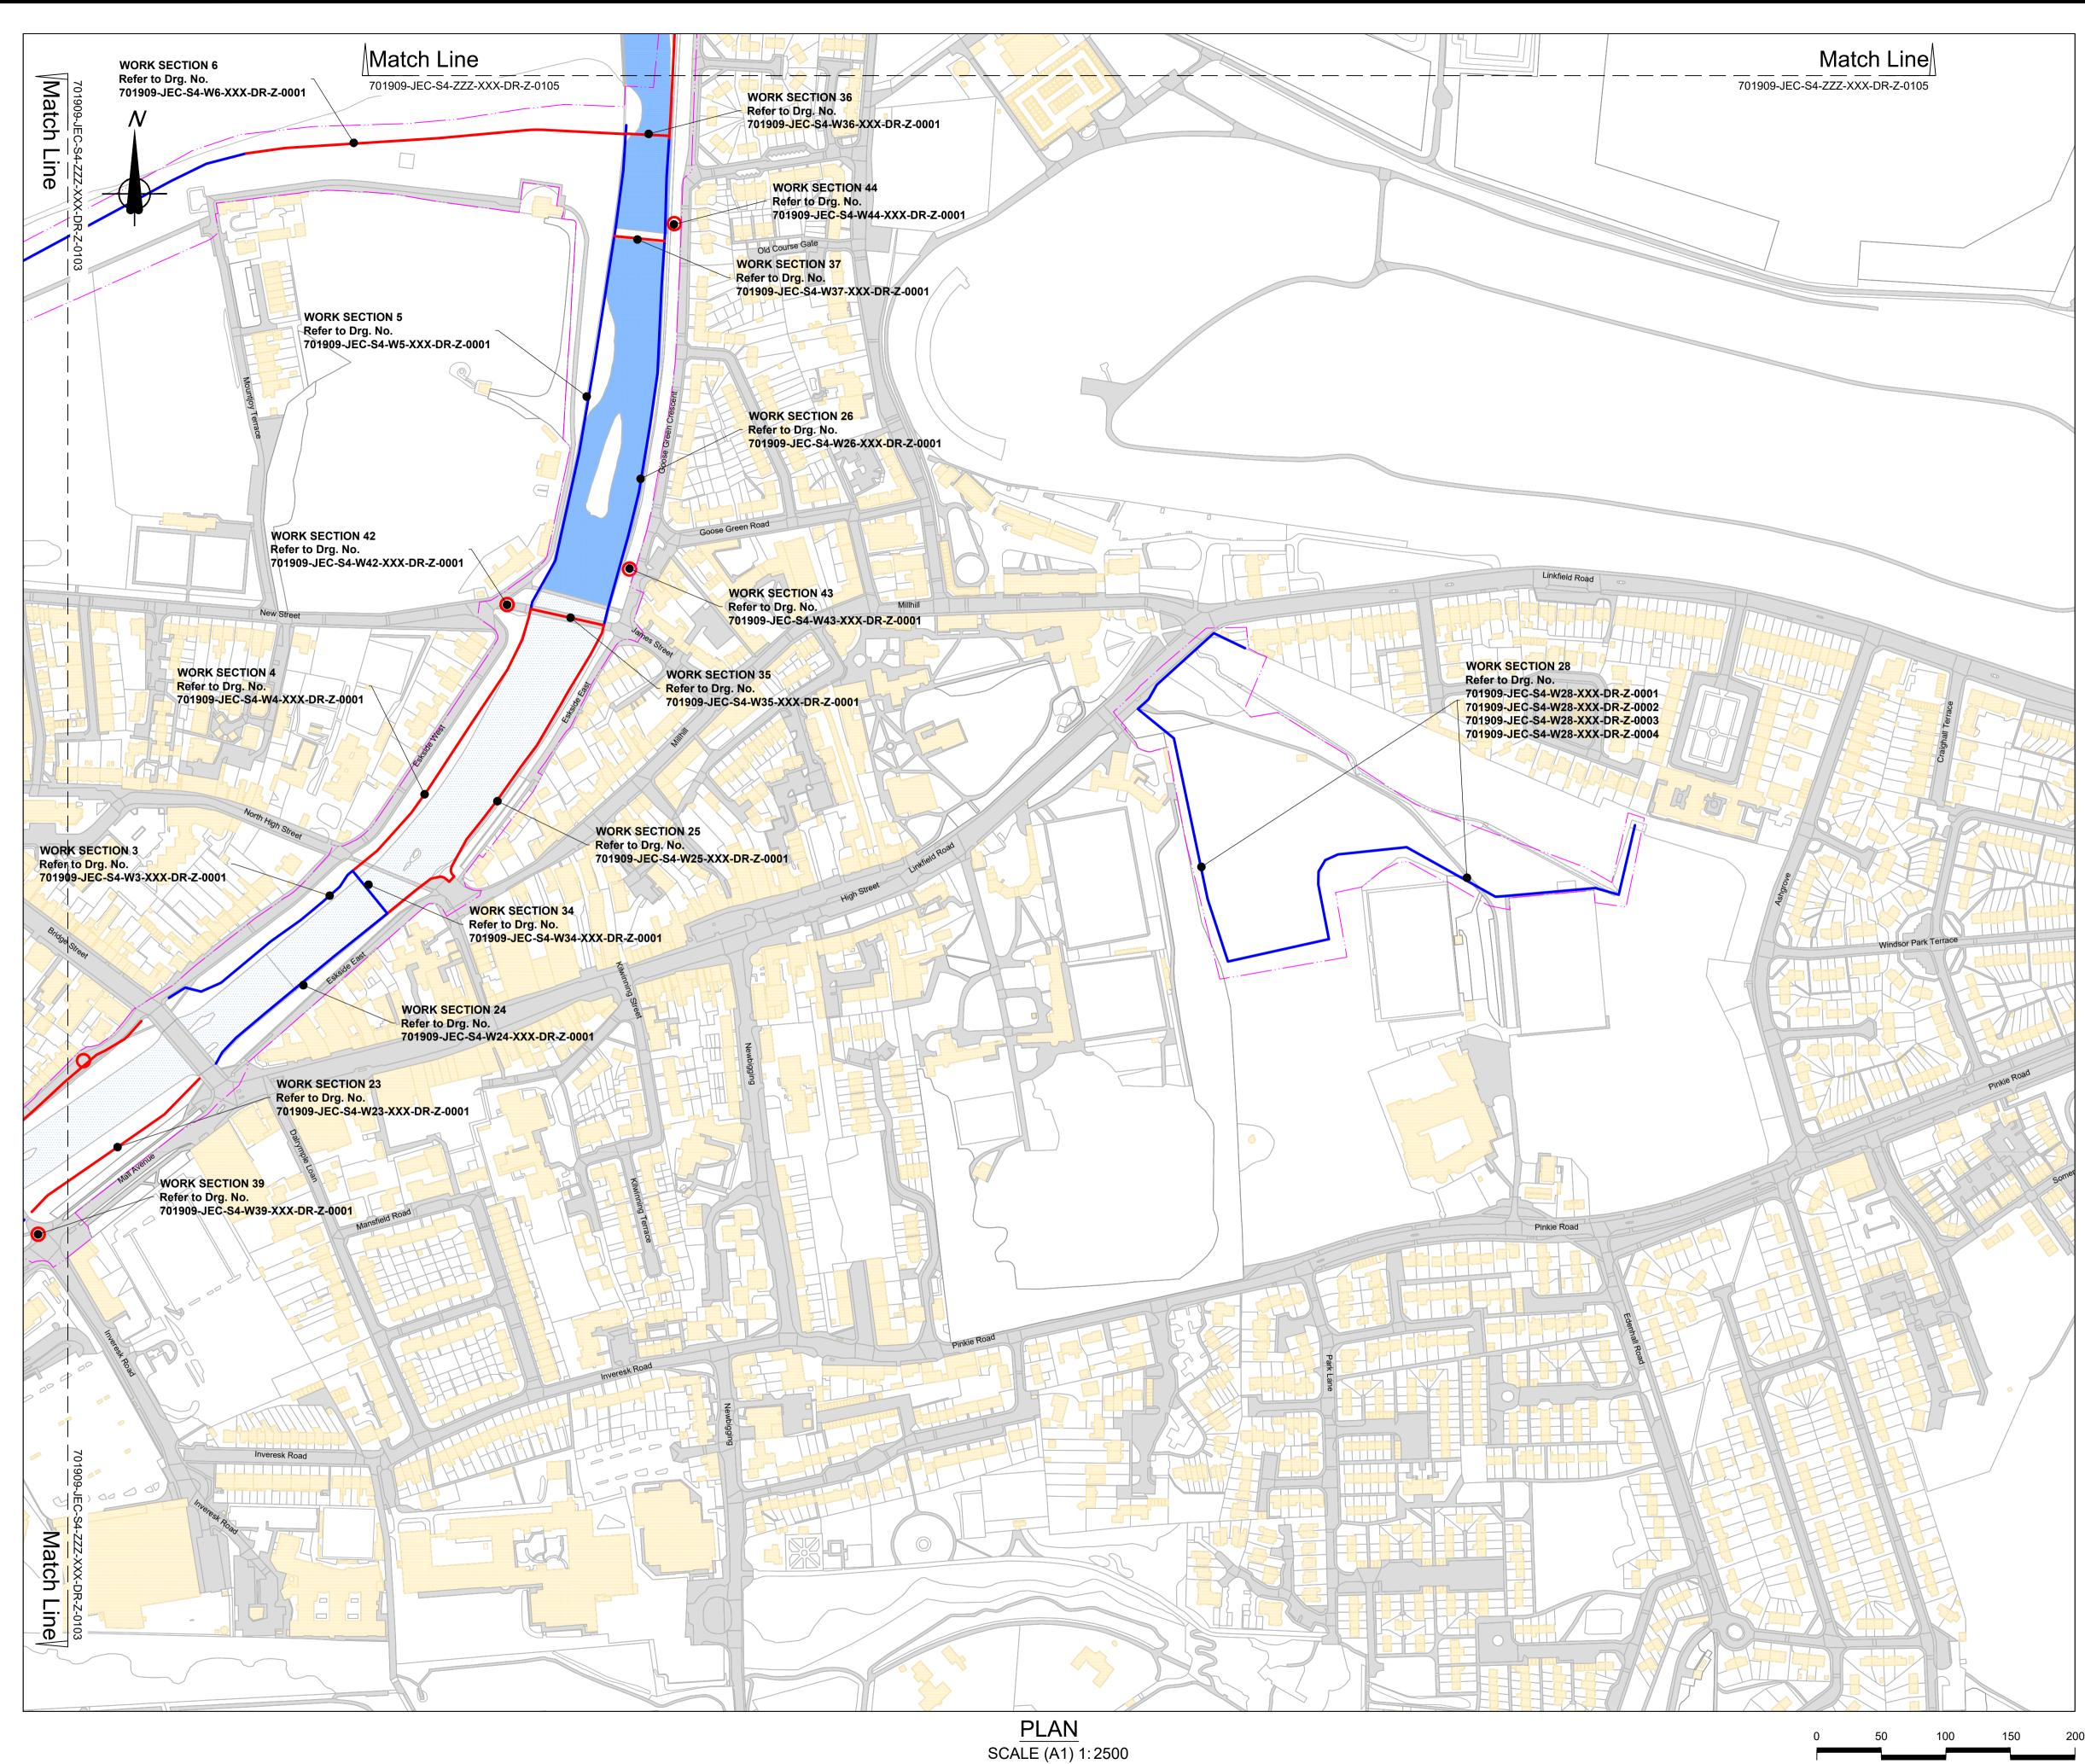

## MUSSELBURGH FLOOD PROTECTION SCHEME

| <b>OUTLINE DESIGN</b> |
|-----------------------|
| <b>OVERVIEW</b>       |
| SHEET 4               |

| E   | East Lothian |
|-----|--------------|
| ker | Reviewer     |
|     |              |