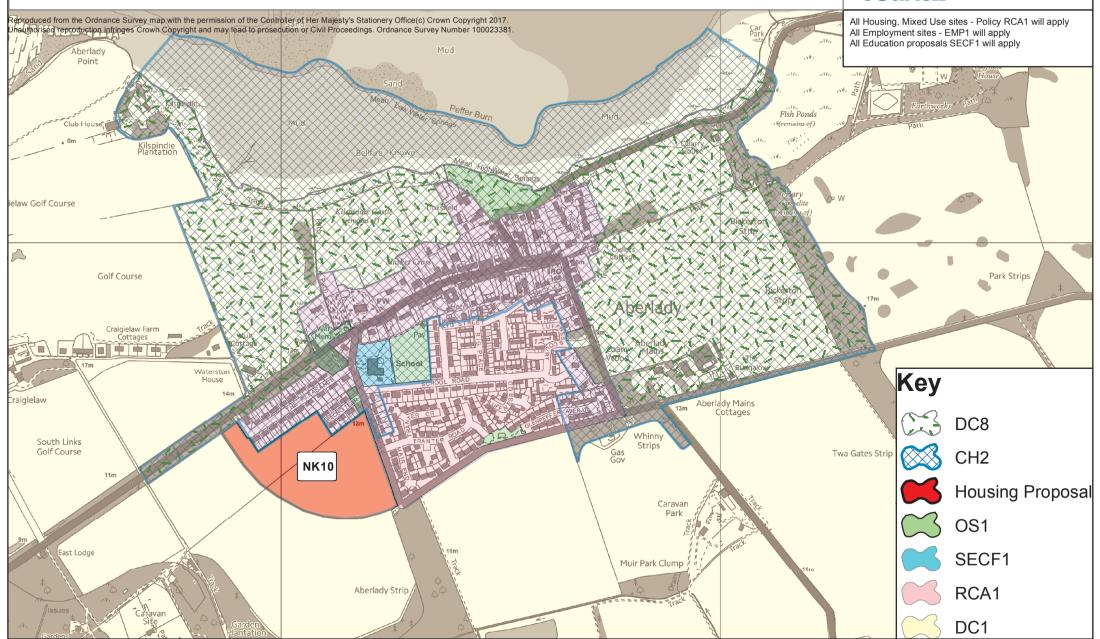

N

Inset Map 19 - Aberlady





#### **East Lothian Local Development Plan** Inset Map 20 - Athelstaneford **East Lothian** Council Reproduced from the Ordnance Survey map with the permission of the Controller of Her Majesty's Stationery Office(c) Crown Copyright 2017. Unauthorised reproduction infringes Crown Copyright and may lead to prosecution or Civil Proceedings. Ordnance Survey Number 100023381 All Housing, Mixed Use sites - Policy RCA1 will apply All Employment sites - EMP1 will apply All Education proposals SECFF will apply Lammerview Stri Issues Needless Gamekeeper's Cottage 49m Key Athelstaneford HOU1 53m OS1 The Manse SECFF Recn Gd RCA1 DC<sub>1</sub>

#### **East Lothian Local Development Plan East Lothian** Inset Map 21 - Bolton Council Reproduced from the Ordnance Survey map with the permission of the Co