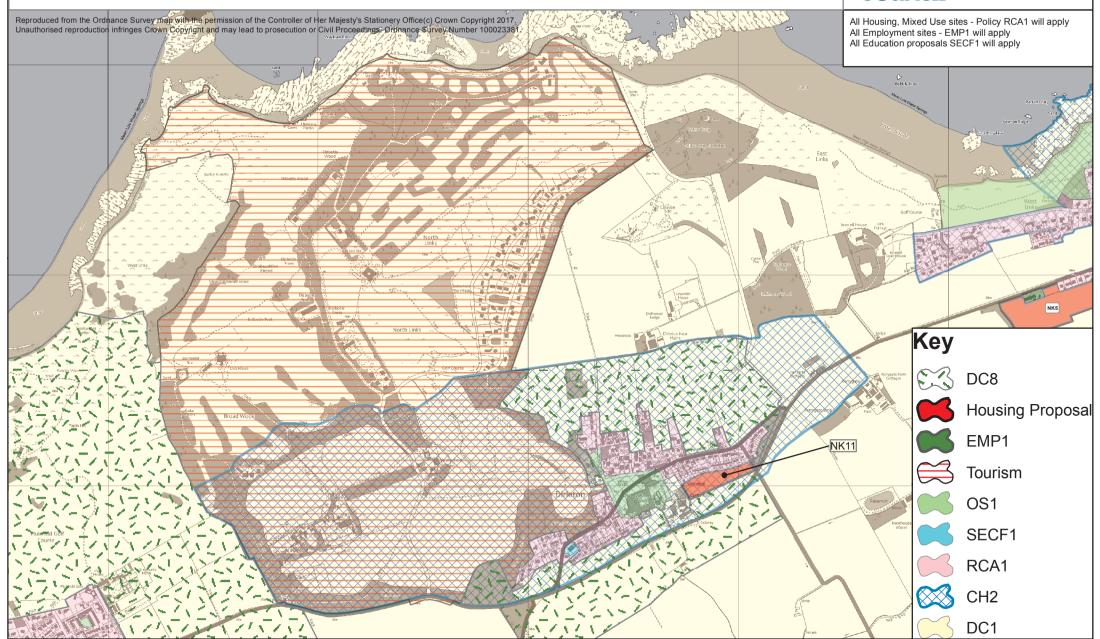

## **East Lothian Local Development Plan East Lothian** Inset Map - 22 Dirleton Council Reproduced from the Ordnance Survey map with the permission of the Controller of Her Majesty's Stationery Office (c) Crown Copyright 2017. Unauthorised reproduction infringes Crown Copyright and may lead to prosecution of Givil Proceedings. Ordnance Survey Number 100023381. All Housing, Mixed Use sites - Policy RCA1 will apply All Employment sites - EMP1 will apply All Education proposals SECFF will apply Key DC8 CH2 Housing Proposal Tourism OS1 SECFF RCA1 DC1