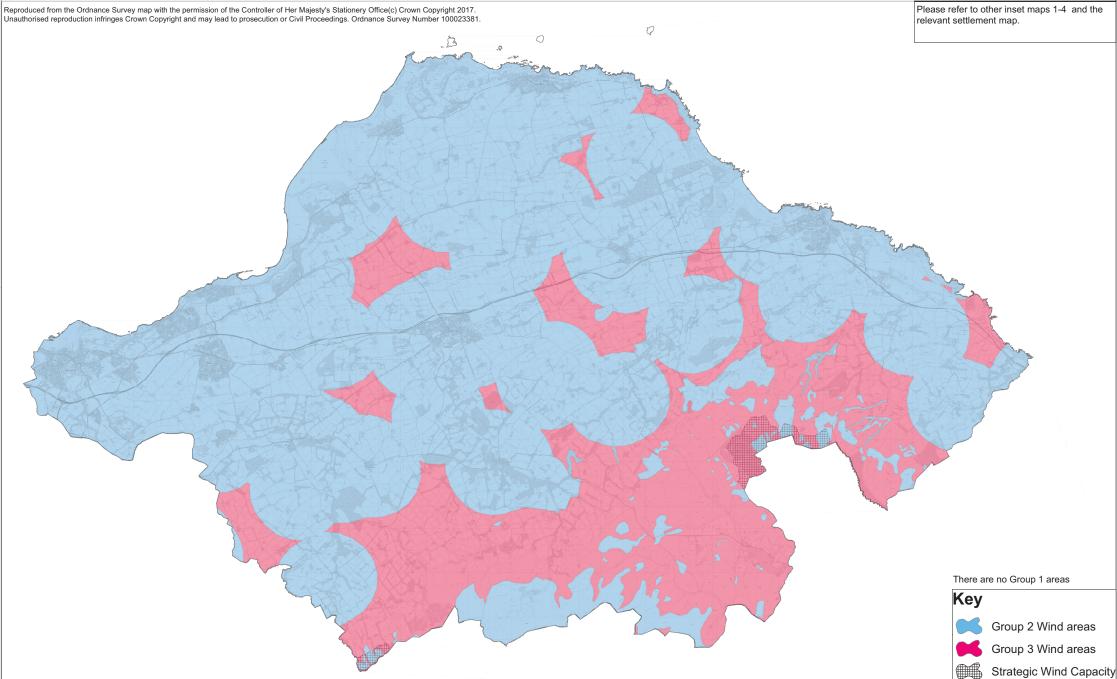

Inset Map 44 - Wind Energy Spatial Framework for Wind Farms including Areas of Strategic Capacity

Inset Map 45 - Location Guide for Smaller Scale Wind Energy Proposals

Please refer to other inset maps 1-4 and the