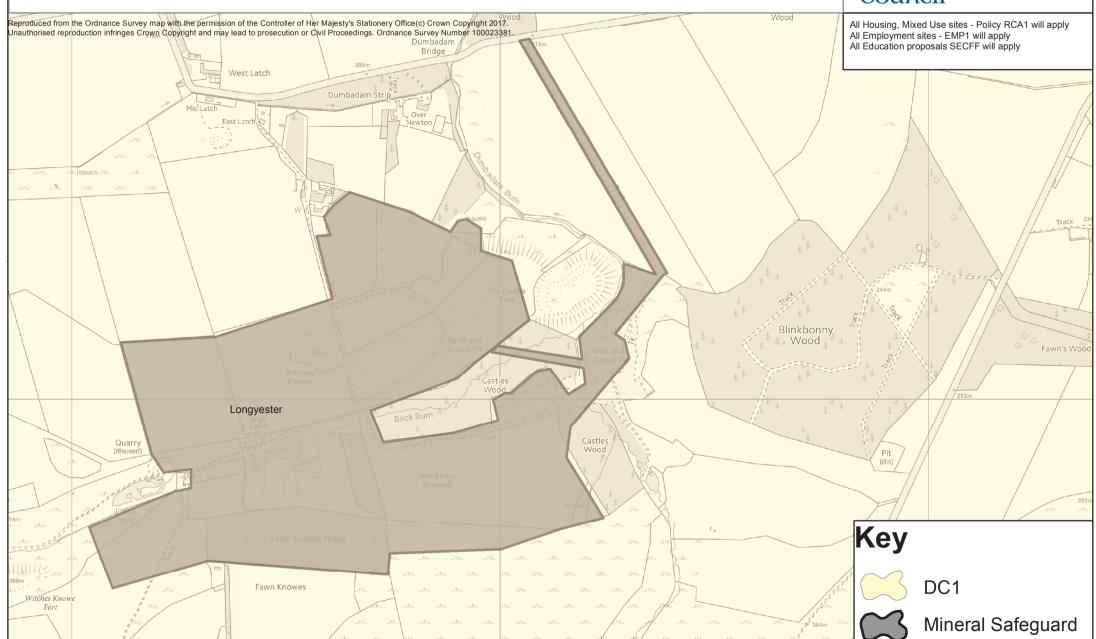

#### **East Lothian Local Development Plan**

Inset Map 40 - Longyester Sand & Gravel Quarry

Inset Map 41 - Skateraw Sand & Gravel Oxwellmains Limestone Quarry

Reproduced from the Ordnance Survey map with the permission of the Controller of Her Majesty's Stationery Office(c) Crown Copyright 2017. All Housing, Mixed Use sites - Policy RCA1 will apply Unauthorised reproduction infringes Crown Copyright and may lead to prosecution or Civil Proceedings, Ordnance Survey Number 100023381 All Employment sites - EMP1 will apply
All Education proposals SECF1 will apply Limestone Quarry Oxwellmains Quarry Skateraw Key DC1 Mineral Safeguard