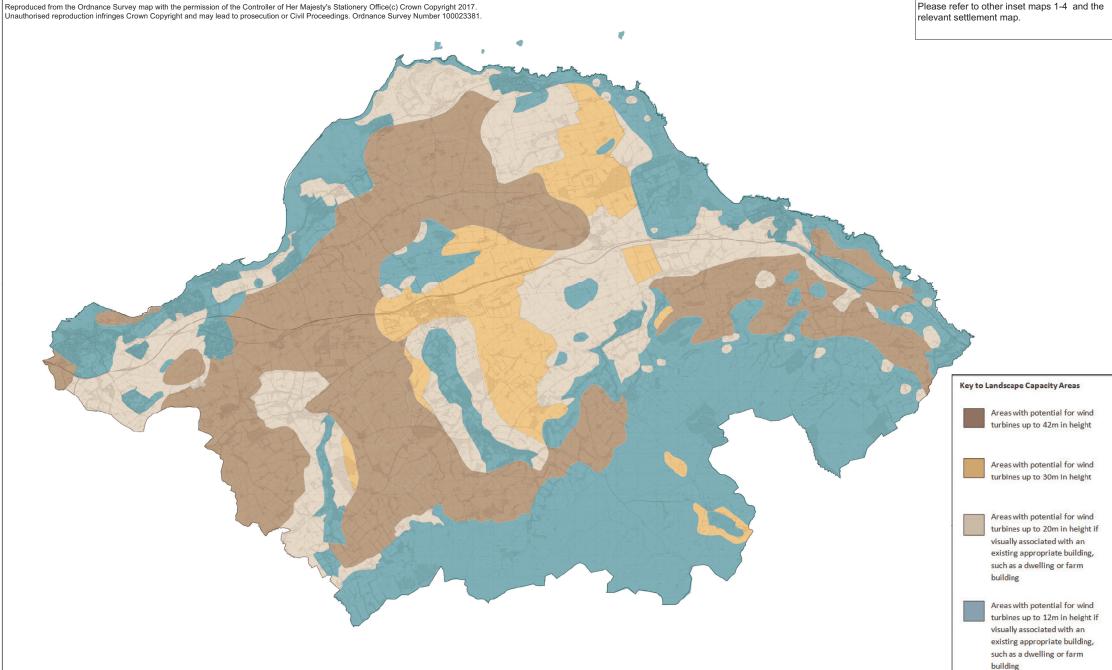

Inset Map 44 - Wind Energy Spatial Framework for Wind Farms including Areas of Strategic Capacity

Inset Map 45 - Location Guide for Smaller Scale Wind Energy Proposals

Please refer to other inset maps 1-4 and the