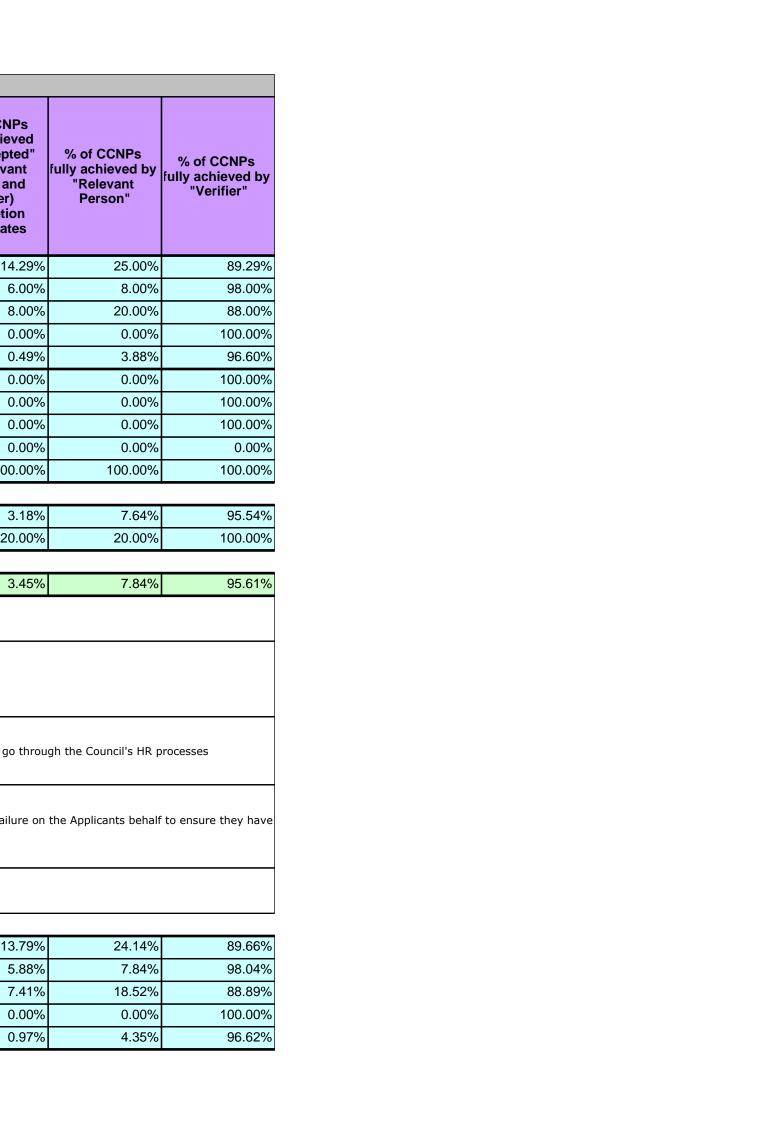

|                                                                                                                                                                                                                                                                                                                               | KPO2 - COMPLIANCE DUR                                                                                                                                                                                                                                                                                                                                                                                                                                                                                                                                                                                                                                                                                                                                                                                                                                                                                                                                                                                                                                                                                                                                                                                                                                                                                                                                                                                                                                                                                                                                                                                                                                                                                                                                                                                                                                                                                                                                                                                                                                                                                                          | ING CONSTRUCT                                                            | ION                                                                          |                                                                                    |                                                               |                                                                                                                         |                                                         |                                               |
|-------------------------------------------------------------------------------------------------------------------------------------------------------------------------------------------------------------------------------------------------------------------------------------------------------------------------------|--------------------------------------------------------------------------------------------------------------------------------------------------------------------------------------------------------------------------------------------------------------------------------------------------------------------------------------------------------------------------------------------------------------------------------------------------------------------------------------------------------------------------------------------------------------------------------------------------------------------------------------------------------------------------------------------------------------------------------------------------------------------------------------------------------------------------------------------------------------------------------------------------------------------------------------------------------------------------------------------------------------------------------------------------------------------------------------------------------------------------------------------------------------------------------------------------------------------------------------------------------------------------------------------------------------------------------------------------------------------------------------------------------------------------------------------------------------------------------------------------------------------------------------------------------------------------------------------------------------------------------------------------------------------------------------------------------------------------------------------------------------------------------------------------------------------------------------------------------------------------------------------------------------------------------------------------------------------------------------------------------------------------------------------------------------------------------------------------------------------------------|--------------------------------------------------------------------------|------------------------------------------------------------------------------|------------------------------------------------------------------------------------|---------------------------------------------------------------|-------------------------------------------------------------------------------------------------------------------------|---------------------------------------------------------|-----------------------------------------------|
|                                                                                                                                                                                                                                                                                                                               | CATEGORY (by building type and value of work)                                                                                                                                                                                                                                                                                                                                                                                                                                                                                                                                                                                                                                                                                                                                                                                                                                                                                                                                                                                                                                                                                                                                                                                                                                                                                                                                                                                                                                                                                                                                                                                                                                                                                                                                                                                                                                                                                                                                                                                                                                                                                  | Number of<br>CCNPs for<br>"accepted"<br>completion<br>certificates       | Number of<br>CCNPs fully<br>achieved (by<br>relevant person<br>and verifier) | Number of<br>CCNPs fully<br>achieved by<br>"Relevant<br>Person"                    | Number of<br>CCNPs fully<br>achieved by<br>"Verifier"         | % of CCNPs<br>fully achieved<br>for "accepted"<br>(by relevant<br>person and<br>verifier)<br>completion<br>certificates | % of CCNPs<br>fully achieved by<br>"Relevant<br>Person" | % of CCNPs<br>fully achieved by<br>"Verifier" |
|                                                                                                                                                                                                                                                                                                                               | 0 - £10,000                                                                                                                                                                                                                                                                                                                                                                                                                                                                                                                                                                                                                                                                                                                                                                                                                                                                                                                                                                                                                                                                                                                                                                                                                                                                                                                                                                                                                                                                                                                                                                                                                                                                                                                                                                                                                                                                                                                                                                                                                                                                                                                    | 28                                                                       | 4                                                                            | 7                                                                                  | 25                                                            | 14.29%                                                                                                                  | 25.00%                                                  | 89.29%                                        |
|                                                                                                                                                                                                                                                                                                                               | £10,001 - £50,000                                                                                                                                                                                                                                                                                                                                                                                                                                                                                                                                                                                                                                                                                                                                                                                                                                                                                                                                                                                                                                                                                                                                                                                                                                                                                                                                                                                                                                                                                                                                                                                                                                                                                                                                                                                                                                                                                                                                                                                                                                                                                                              | 50                                                                       | 3                                                                            | 4                                                                                  | 49                                                            | 6.00%                                                                                                                   | 8.00%                                                   | 98.009                                        |
| DOMESTIC                                                                                                                                                                                                                                                                                                                      | £50,001 - £250,000                                                                                                                                                                                                                                                                                                                                                                                                                                                                                                                                                                                                                                                                                                                                                                                                                                                                                                                                                                                                                                                                                                                                                                                                                                                                                                                                                                                                                                                                                                                                                                                                                                                                                                                                                                                                                                                                                                                                                                                                                                                                                                             | 25                                                                       | 2                                                                            | 5                                                                                  | 22                                                            | 8.00%                                                                                                                   | 20.00%                                                  | 88.009                                        |
|                                                                                                                                                                                                                                                                                                                               | £250,001 - £1,000,000                                                                                                                                                                                                                                                                                                                                                                                                                                                                                                                                                                                                                                                                                                                                                                                                                                                                                                                                                                                                                                                                                                                                                                                                                                                                                                                                                                                                                                                                                                                                                                                                                                                                                                                                                                                                                                                                                                                                                                                                                                                                                                          | 5                                                                        | 0                                                                            | 0                                                                                  | 5                                                             | 0.00%                                                                                                                   | 0.00%                                                   | 100.009                                       |
|                                                                                                                                                                                                                                                                                                                               | £1,000,001 and above                                                                                                                                                                                                                                                                                                                                                                                                                                                                                                                                                                                                                                                                                                                                                                                                                                                                                                                                                                                                                                                                                                                                                                                                                                                                                                                                                                                                                                                                                                                                                                                                                                                                                                                                                                                                                                                                                                                                                                                                                                                                                                           | 206                                                                      | 1                                                                            | 8                                                                                  | 199                                                           | 0.49%                                                                                                                   | 3.88%                                                   | 96.609                                        |
|                                                                                                                                                                                                                                                                                                                               | 0 - £10,000                                                                                                                                                                                                                                                                                                                                                                                                                                                                                                                                                                                                                                                                                                                                                                                                                                                                                                                                                                                                                                                                                                                                                                                                                                                                                                                                                                                                                                                                                                                                                                                                                                                                                                                                                                                                                                                                                                                                                                                                                                                                                                                    | 1                                                                        | 0                                                                            | 0                                                                                  | 1                                                             | 0.00%                                                                                                                   | 0.00%                                                   | 100.00%                                       |
|                                                                                                                                                                                                                                                                                                                               | £10,001 - £50,000                                                                                                                                                                                                                                                                                                                                                                                                                                                                                                                                                                                                                                                                                                                                                                                                                                                                                                                                                                                                                                                                                                                                                                                                                                                                                                                                                                                                                                                                                                                                                                                                                                                                                                                                                                                                                                                                                                                                                                                                                                                                                                              | 1                                                                        | 0                                                                            | 0                                                                                  | 1                                                             | 0.00%                                                                                                                   |                                                         | 100.00%                                       |
| NON-DOMESTIC                                                                                                                                                                                                                                                                                                                  | £50,001 - £250,000                                                                                                                                                                                                                                                                                                                                                                                                                                                                                                                                                                                                                                                                                                                                                                                                                                                                                                                                                                                                                                                                                                                                                                                                                                                                                                                                                                                                                                                                                                                                                                                                                                                                                                                                                                                                                                                                                                                                                                                                                                                                                                             | 2                                                                        | 0                                                                            | 0                                                                                  | 2                                                             | 0.00%                                                                                                                   | 0.00%                                                   | 100.00%                                       |
|                                                                                                                                                                                                                                                                                                                               | £250,001 - £1,000,000                                                                                                                                                                                                                                                                                                                                                                                                                                                                                                                                                                                                                                                                                                                                                                                                                                                                                                                                                                                                                                                                                                                                                                                                                                                                                                                                                                                                                                                                                                                                                                                                                                                                                                                                                                                                                                                                                                                                                                                                                                                                                                          | 0                                                                        | 0                                                                            | 0                                                                                  | 0                                                             | 0.00%                                                                                                                   | 0.00%                                                   | 0.00%                                         |
|                                                                                                                                                                                                                                                                                                                               | £1,000,001 and above                                                                                                                                                                                                                                                                                                                                                                                                                                                                                                                                                                                                                                                                                                                                                                                                                                                                                                                                                                                                                                                                                                                                                                                                                                                                                                                                                                                                                                                                                                                                                                                                                                                                                                                                                                                                                                                                                                                                                                                                                                                                                                           | 1                                                                        | 1                                                                            | 1                                                                                  | 1                                                             | 100.00%                                                                                                                 |                                                         | 100.009                                       |
|                                                                                                                                                                                                                                                                                                                               | , ,                                                                                                                                                                                                                                                                                                                                                                                                                                                                                                                                                                                                                                                                                                                                                                                                                                                                                                                                                                                                                                                                                                                                                                                                                                                                                                                                                                                                                                                                                                                                                                                                                                                                                                                                                                                                                                                                                                                                                                                                                                                                                                                            |                                                                          |                                                                              |                                                                                    |                                                               |                                                                                                                         |                                                         |                                               |
| Sub total                                                                                                                                                                                                                                                                                                                     | DOMESTIC - ALL                                                                                                                                                                                                                                                                                                                                                                                                                                                                                                                                                                                                                                                                                                                                                                                                                                                                                                                                                                                                                                                                                                                                                                                                                                                                                                                                                                                                                                                                                                                                                                                                                                                                                                                                                                                                                                                                                                                                                                                                                                                                                                                 | 314                                                                      | 10                                                                           | 24                                                                                 | 300                                                           | 3.18%                                                                                                                   | 7.64%                                                   | 95.549                                        |
| Sub total                                                                                                                                                                                                                                                                                                                     | NON-DOMESTIC - ALL                                                                                                                                                                                                                                                                                                                                                                                                                                                                                                                                                                                                                                                                                                                                                                                                                                                                                                                                                                                                                                                                                                                                                                                                                                                                                                                                                                                                                                                                                                                                                                                                                                                                                                                                                                                                                                                                                                                                                                                                                                                                                                             | 5                                                                        | 1                                                                            | 1                                                                                  | 5                                                             | 20.00%                                                                                                                  |                                                         | 100.00%                                       |
| oub total                                                                                                                                                                                                                                                                                                                     |                                                                                                                                                                                                                                                                                                                                                                                                                                                                                                                                                                                                                                                                                                                                                                                                                                                                                                                                                                                                                                                                                                                                                                                                                                                                                                                                                                                                                                                                                                                                                                                                                                                                                                                                                                                                                                                                                                                                                                                                                                                                                                                                |                                                                          | ·                                                                            | ·                                                                                  |                                                               |                                                                                                                         |                                                         |                                               |
| ALL CATEGORIES                                                                                                                                                                                                                                                                                                                | Total                                                                                                                                                                                                                                                                                                                                                                                                                                                                                                                                                                                                                                                                                                                                                                                                                                                                                                                                                                                                                                                                                                                                                                                                                                                                                                                                                                                                                                                                                                                                                                                                                                                                                                                                                                                                                                                                                                                                                                                                                                                                                                                          | 319                                                                      | 11                                                                           | 25                                                                                 | 305                                                           | 3.45%                                                                                                                   | 7.84%                                                   | 95.61%                                        |
| Main reasons why<br>CCNPs were not full<br>achieved                                                                                                                                                                                                                                                                           | Simply down to the Applicants                                                                                                                                                                                                                                                                                                                                                                                                                                                                                                                                                                                                                                                                                                                                                                                                                                                                                                                                                                                                                                                                                                                                                                                                                                                                                                                                                                                                                                                                                                                                                                                                                                                                                                                                                                                                                                                                                                                                                                                                                                                                                                  | not fulfilling their role                                                | in the process despit                                                        | e being informed of t                                                              | heir obligations                                              |                                                                                                                         |                                                         |                                               |
| Verifier's view of the main reasons why                                                                                                                                                                                                                                                                                       |                                                                                                                                                                                                                                                                                                                                                                                                                                                                                                                                                                                                                                                                                                                                                                                                                                                                                                                                                                                                                                                                                                                                                                                                                                                                                                                                                                                                                                                                                                                                                                                                                                                                                                                                                                                                                                                                                                                                                                                                                                                                                                                                |                                                                          |                                                                              |                                                                                    |                                                               |                                                                                                                         |                                                         |                                               |
| CCNPs were not fully achieved by relevant                                                                                                                                                                                                                                                                                     | Simply down to the Applicants                                                                                                                                                                                                                                                                                                                                                                                                                                                                                                                                                                                                                                                                                                                                                                                                                                                                                                                                                                                                                                                                                                                                                                                                                                                                                                                                                                                                                                                                                                                                                                                                                                                                                                                                                                                                                                                                                                                                                                                                                                                                                                  | not fulfilling their role                                                | in the process despit                                                        | e being informed of t                                                              | heir obligations                                              |                                                                                                                         |                                                         |                                               |
| CCNPs were not fully achieved by relevant person  Verifier's view of the main reasons why CCNPs were not fully                                                                                                                                                                                                                | Simply down to the Applicants  Operational issues and we are o                                                                                                                                                                                                                                                                                                                                                                                                                                                                                                                                                                                                                                                                                                                                                                                                                                                                                                                                                                                                                                                                                                                                                                                                                                                                                                                                                                                                                                                                                                                                                                                                                                                                                                                                                                                                                                                                                                                                                                                                                                                                 |                                                                          |                                                                              |                                                                                    |                                                               | requires to go throu                                                                                                    | gh the Council's HR p                                   | processes                                     |
| CCNPs were not fully achieved by relevant person  Verifier's view of the main reasons why CCNPs were not fully achieved by verifier  Verifier's view of the main aspects of technical noncompliance identifed through reasonable inquiry (prioritised)                                                                        |                                                                                                                                                                                                                                                                                                                                                                                                                                                                                                                                                                                                                                                                                                                                                                                                                                                                                                                                                                                                                                                                                                                                                                                                                                                                                                                                                                                                                                                                                                                                                                                                                                                                                                                                                                                                                                                                                                                                                                                                                                                                                                                                | continuing to look to                                                    | try and address these                                                        | with additional team                                                               | support, though this                                          |                                                                                                                         |                                                         |                                               |
| CCNPs were not fully achieved by relevant person  Verifier's view of the main reasons why CCNPs were not fully achieved by verifier  Verifier's view of the main aspects of technical non-compliance identifed through reasonable                                                                                             | Operational issues and we are of the contract  | continuing to look to                                                    | try and address these                                                        | with additional team                                                               | support, though this                                          |                                                                                                                         |                                                         |                                               |
| CCNPs were not fully achieved by relevant person  Verifier's view of the main reasons why CCNPs were not fully achieved by verifier  Verifier's view of the main aspects of echnical noncompliance identifed through reasonable enquiry (prioritised)  Other comments on CCNPs                                                | Operational issues and we are of the control of the | continuing to look to<br>or such a wide subjec<br>either themselves or l | try and address these<br>t for specifics, howeve<br>by employing a suitab    | with additional team<br>er to try and provide a<br>le person to ensure c           | support, though this<br>a reason could be sim<br>ompliance    | nply to say failure on                                                                                                  | the Applicants behalf                                   | to ensure they hav                            |
| CCNPs were not fully achieved by relevant person  Verifier's view of the main reasons why CCNPs were not fully achieved by verifier  Verifier's view of the main aspects of echnical noncompliance identifed through reasonable nquiry (prioritised)  Other comments on CCNPs                                                 | Operational issues and we are of the control of the | or such a wide subjectifier themselves or leading                        | try and address these t for specifics, howeve by employing a suitab          | with additional team or to try and provide a le person to ensure o                 | support, though this<br>a reason could be sim<br>ompliance    | nply to say failure on                                                                                                  | the Applicants behalf                                   | to ensure they have                           |
| CCNPs were not fully achieved by relevant person  Verifier's view of the main reasons why CCNPs were not fully achieved by verifier  Verifier's view of the main aspects of technical noncompliance identifed chrough reasonable nquiry (prioritised)  Other comments on CCNPs  Value bands Sub total                         | Operational issues and we are of the control of the | or such a wide subject<br>either themselves or l                         | try and address these t for specifics, howeve by employing a suitab          | with additional team  er to try and provide a le person to ensure c                | support, though this a reason could be simompliance  26 50    | 13.79%<br>5.88%                                                                                                         | the Applicants behalf  24.14%  7.84%                    | 89.669<br>98.049                              |
| CCNPs were not fully achieved by relevant person  Verifier's view of the main reasons why CCNPs were not fully achieved by verifier  Verifier's view of the main aspects of echnical noncompliance identifed through reasonable inquiry (prioritised)  Other comments on CCNPs  Value bands Sub total  Value bands Sub total  | Operational issues and we are of the sufficient technical knowledge of | or such a wide subjectifier themselves or leading                        | try and address these t for specifics, howeve by employing a suitab          | with additional team  er to try and provide a le person to ensure community  7 4 5 | support, though this a reason could be simompliance  26 50 24 | 13.79%<br>5.88%<br>7.41%                                                                                                | 24.14%<br>7.84%<br>18.52%                               | 89.66°<br>98.04°<br>88.89°                    |
| CCNPs were not fully achieved by relevant person  Verifier's view of the main reasons why CCNPs were not fully achieved by verifier  Verifier's view of the main aspects of technical noncompliance identifed through reasonable inquiry (prioritised)  Other comments on CCNPs  Value bands Sub total  Value bands Sub total | Operational issues and we are of the control of the | or such a wide subject<br>either themselves or l                         | try and address these t for specifics, howeve by employing a suitab          | with additional team  er to try and provide a le person to ensure c                | support, though this a reason could be simompliance  26 50    | 13.79%<br>5.88%                                                                                                         | 24.14%<br>7.84%<br>18.52%<br>0.00%                      |                                               |